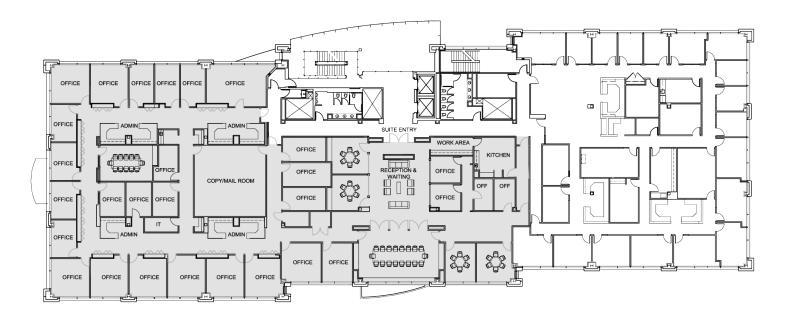

#### **AVAILABLE SPACES**

| SPACE                          | LEASE RATE    | SIZE (SF) |
|--------------------------------|---------------|-----------|
| Suite 290 - Available 3/1/2018 | \$33.00 SF/yr | 802 SF    |
| Suite 300 - Available 4/1/2018 | \$33.00 SF/yr | 15,192 SF |

## South State Commons I

2723 SOUTH STATE STREET ANN ARBOR, MI 48104

**SUITE 300** 

Rentable Area: 15,192 SF