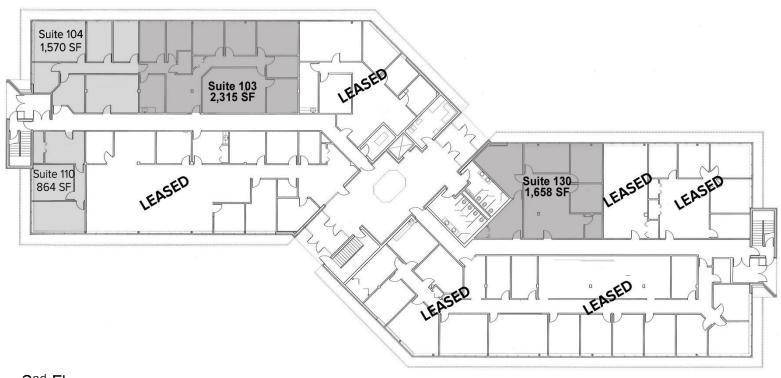

## 12200 E. Thirteen Mile Road — Warren, Michigan Office For Lease

864 – 3,885 Square Feet AVAILABLE

1st Floor

2<sup>nd</sup> Floor

For more information, please contact:

JEFFREY TREPECK (248) 359 0626 jtrepeck@signatureassociates.com DAVE MILLER (248) 948 4183 dmiller@signatureassociates.com SIGNATURE ASSOCIATES
One Towne Square, Suite 1200
Southfield, MI 48076
www.signatureassociates.com