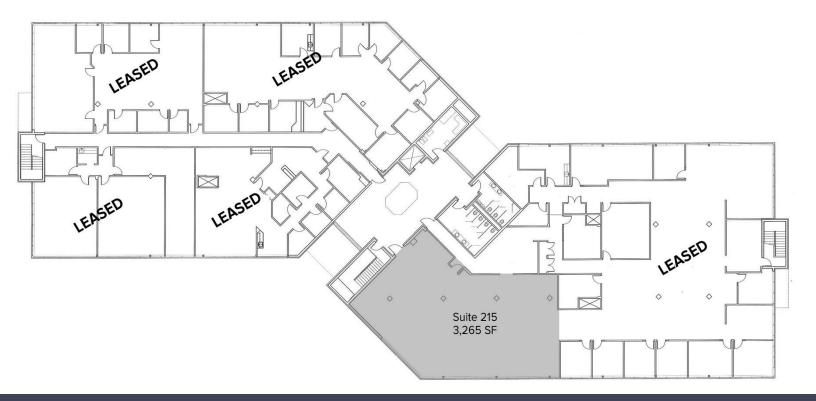

## 12200 E. Thirteen Mile Road — Warren, Michigan Office For Lease

864 – 3,885 Square Feet AVAILABLE

1st Floor

2<sup>nd</sup> Floor

For more information, please contact:

JEFFREY TREPECK (248) 359 0626 jtrepeck@signatureassociates.com DAVE MILLER (248) 948 4183 dmiller@signatureassociates.com SIGNATURE ASSOCIATES
One Towne Square, Suite 1200
Southfield, MI 48076
www.signatureassociates.com