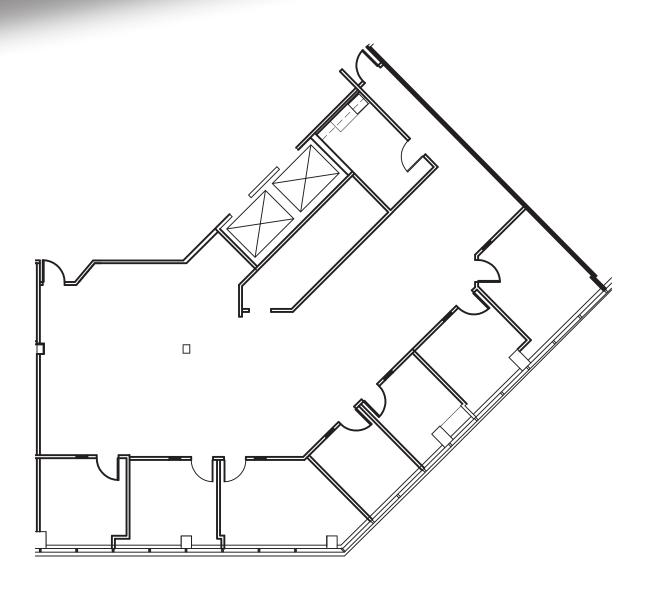

## **BUILDING 200**

**SUITE 325 - 3,505 RSF** 

- Power Duke Energy
- Janitorial Services Building Maintenance Services
- Water Orange County Utilities
- Natural Gas TECO (100, 200 & 300)
- IT providers AT&T, Brighthouse & TW Telecom