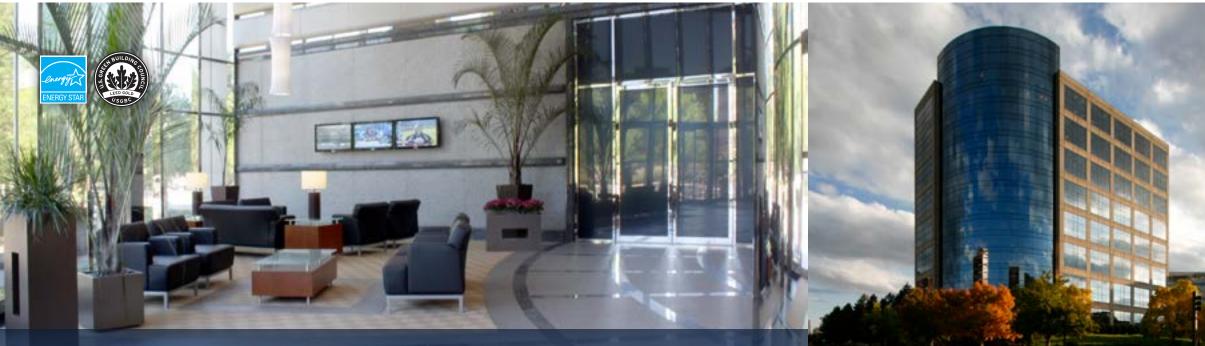

#### BUILDING FEATURES

- Total building area is 319,967 SF
- Exceptional views, ample glass and window line
- Keycard security access system
- Parking ratio is 3:1,000, covered
- Adjacent to Hyatt DTC with numerous restaurants and amenities nearby
- Easy access from I-25 and I-225
- LEED<sup>®</sup> Gold Certified

- Adjacent to RTD regional bus hub; within walking distance of Belleview Light Rail station
- Strong long-term owner and on-site property management
- On-site fitness facility, showers and locker rooms, and Wild Sage café
- Fiber optic providers include Cbeyond, XO, Level 3, Cogent, and Comcast
- Common conference room available for a fee
- Numerous hotels and restaurants nearby