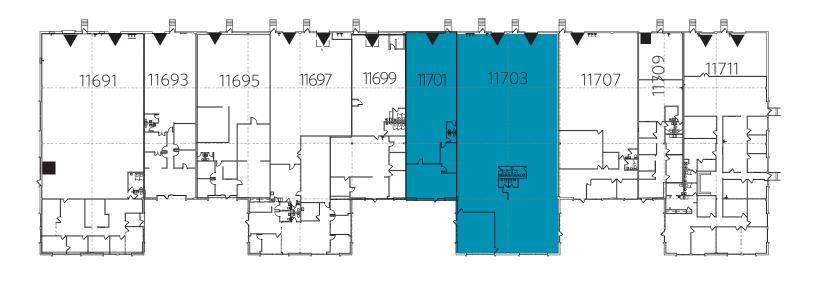

### SITE PLAN

Drive-In Dock Door

For more information, contact:

Jeffrey R. Bender, SIOR, CCIM Executive Managing Director +1 513 763 3046 jeff.bender@cushwake.com Connor Cleves Associate +1 513 763 3024 connor.cleves@cushwake.com 201 E. Fourth Street, Suite 1800 Cincinnati, OH 45202 main +1 513 421 4884 fax +1 513 421 1215 **cushmanwakefield.com** 

## **BUILDING SPECIFICATIONS**

| Building Size:    | 58,661 SF                                                    |
|-------------------|--------------------------------------------------------------|
| Available Area:   | <u>Suite 11701</u><br>3,500 SF<br>900 SF office<br>1 Dock    |
|                   | <u>Suite 11703</u><br>9,280 SF<br>1,000 SF office<br>2 Docks |
| Zoning:           | M-2, General Industrial                                      |
| Jurisdiction:     | City of Springdale<br>Hamilton County                        |
| Year Built:       | 1973                                                         |
| Construction:     | Brick/block, steel frame                                     |
| Clear Height:     | 14'                                                          |
| Column Spacing:   | 30' x 35'                                                    |
| Floors:           | 6" concrete                                                  |
| Roof:             | 2-ply SBS mod (1996)                                         |
| Fire Suppression: | None                                                         |
| Lighting:         | Metal halide                                                 |
| HVAC:             | Gas-fired unit heaters                                       |
| Truck Court:      | 150' asphalt (shared)<br>Concrete dolly strips               |