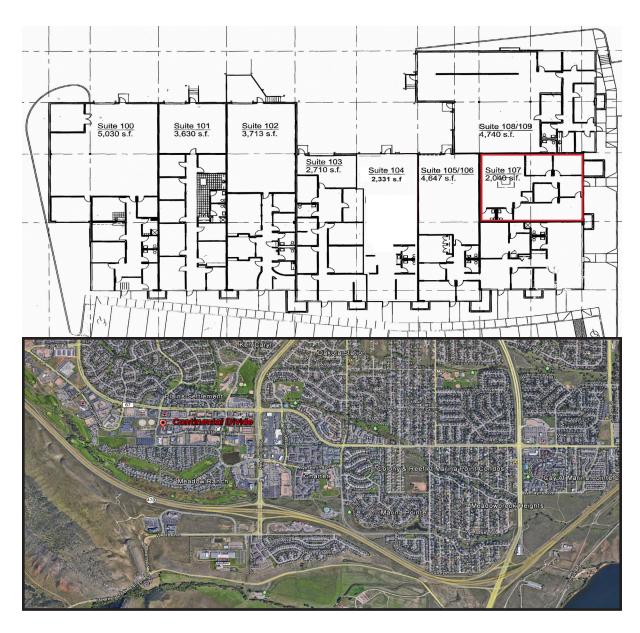

OFFICE SPACE FOR LEASE Continental Divide Business Park 8392 S. Continental Divide Rd., Littleton, CO 80127 LEASE RATE: \$11.00 SF NNN AVAILABLE: 2,040 SF

High Quality FLEX / R&D Space Available