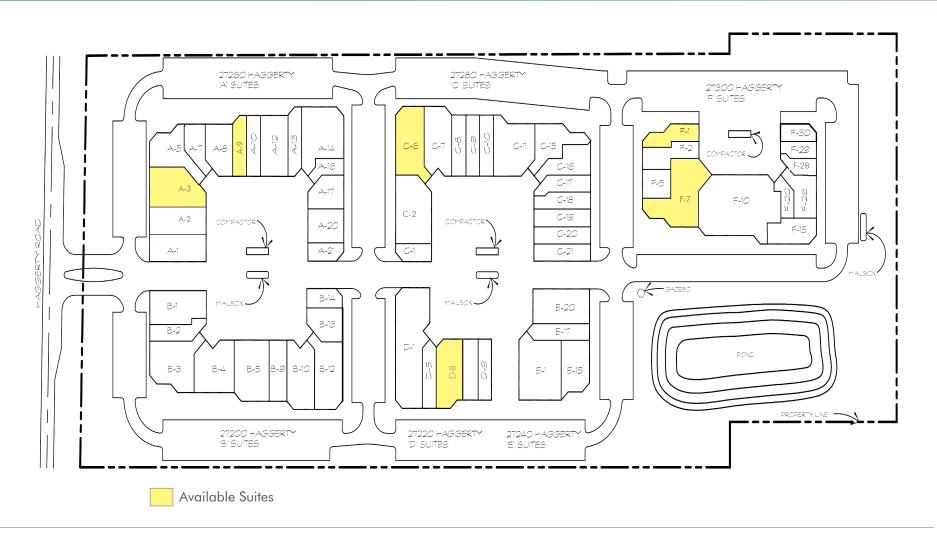

### AVAILABLE SUITES - SUITES FROM 2,250 SF TO 7,550 SF

| Suite #    | Office Area | Warehouse Area | Total SF |
|------------|-------------|----------------|----------|
| А3         | "To Suit"   | "To Suit"      | 4,902 SF |
| А9         | 1,750 SF    | 500 SF         | 2,250 SF |
| <b>C</b> 6 | 4,083 SF    | 937 SF         | 5,020 SF |
| D8         | O SF        | 3,277 SF       | 3,277 SF |
| F1         | 2,208 SF    | 267 SF         | 2,475 SF |
| <b>F7</b>  | 5,806 SF    | 1,744 SF       | 7,550 SF |