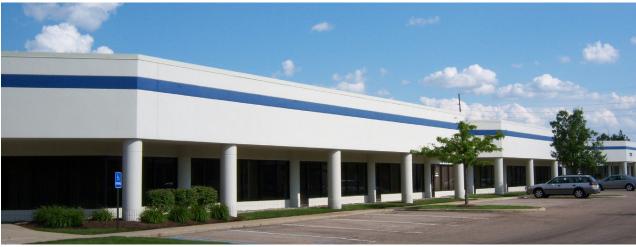

### FOR LEASE TECHNOLOGY PARK SUITES FROM 2,250 SF TO 7,550 SF

27200-27300 HAGGERTY ROAD :: FARMINGTON HILLS, MICHIGAN

Managed and maintained at the highest standards by Promanas of Ann Arbor, Michigan

- + Outstanding six building high technology "flex" park totaling 224,000 square feet setting upon 20 acres at Haggerty and Twelve Mile Roads
- Ideal location with immediate access to the M-5 Connector at the Twelve Mile Interchange, spilling into I-96, I-696 and I-275
- + Current tenants include Sirius XM Radio, Golder Associates Inc., VI Engineering, among others
- + The property is zoned IRO (Industrial Research Office) allowing for a wide variety of uses
- Shop/warehouse areas have 15' clear to the joist
- + All vacant suites have grade level door access to shop/warehouse areas