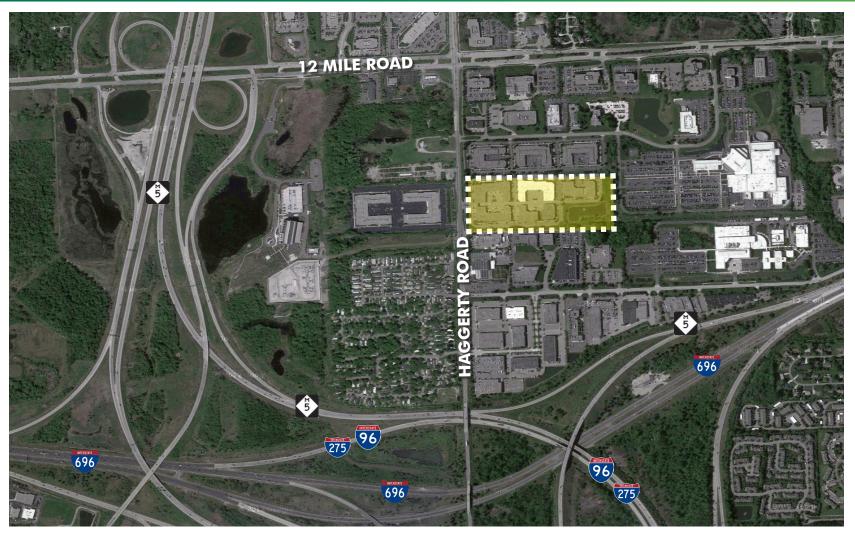

### FOR LEASE TECHNOLOGY PARK SUITES FROM 2,250 SF TO 7,550 SF

27200-27300 HAGGERTY ROAD :: FARMINGTON HILLS, MICHIGAN

Managed and maintained at the highest standards by Promanas of Ann Arbor, Michigan

- + Outstanding six building high technology "flex" park totaling 224,000 square feet setting upon 20 acres at Haggerty and Twelve Mile Roads
- Ideal location with immediate access to the M-5 Connector at the Twelve Mile Interchange, spilling into I-96, I-696 and I-275
- + Current tenants include Sirius XM Radio, Golder Associates Inc., VI Engineering, among others
- + The property is zoned IRO (Industrial Research Office) allowing for a wide variety of uses
- Shop/warehouse areas have 15' clear to the joist
- + All vacant suites have grade level door access to shop/warehouse areas