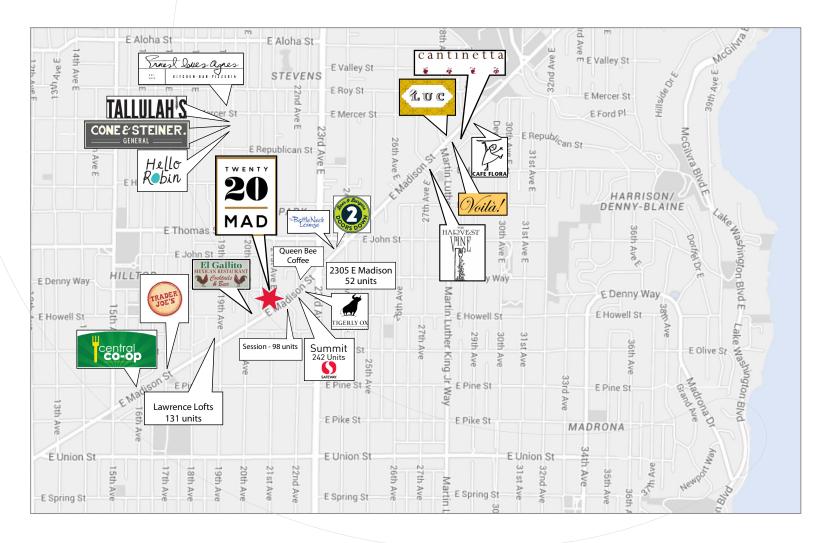

#### Overview

Twenty20 MAD is Capitol Hill's newest apartment community comprised of 157 modern units above 2,535 square feet of street-level retail space. Central location offers close proximity to the funky and fast-paced scene of Capitol Hill, the fresh flair of Madison Valley and the charming neighborhood of Madison Park. Located on the corner of E. Madison St. and 20th Avenue E., with the convenience of being on rapid ride routes into downtown and easy access to the 520 and the east side. Nearby businesses include Central Co-op, Trader Joe's, Queen Bee Coffee, The Bottle Neck Lounge, and 2 Doors Down Burgers + Beer. www.twenty20mad.com