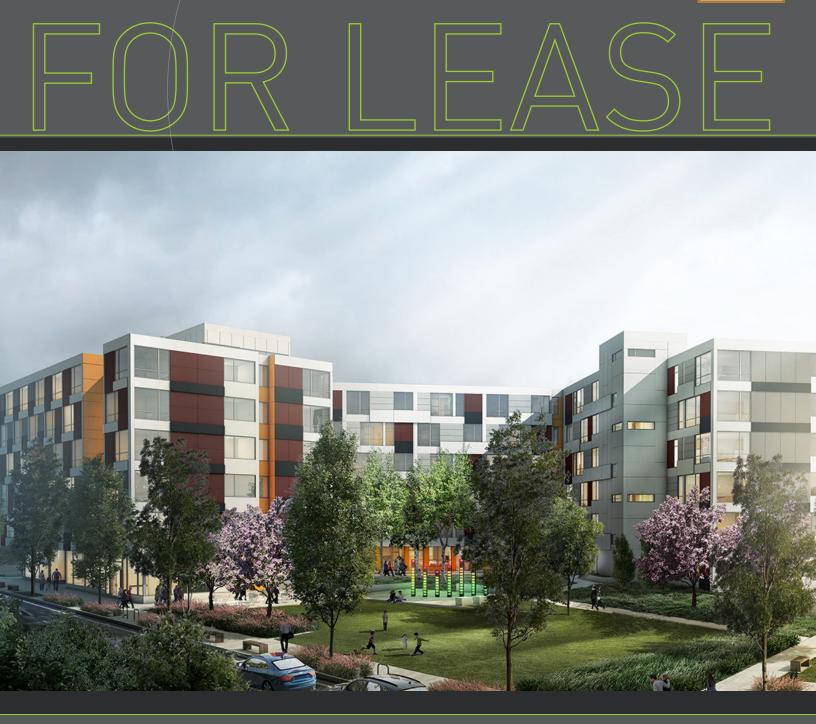

### Twenty20 MAD 2020 E Madison Street | Seattle

#### Overview

Twenty20 MAD is Capitol Hill's newest apartment community comprised of 157 modern units above 2,535 square feet of street-level retail space. Central location offers close proximity to the funky and fast-paced scene of Capitol Hill, the fresh flair of Madison Valley and the charming neighborhood of Madison Park. Located on the corner of E. Madison St. and 20th Avenue E., with the convenience of being on rapid ride routes into downtown and easy access to the 520 and the east side. Nearby businesses include Central Co-op, Trader Joe's, Queen Bee Coffee, The Bottle Neck Lounge, and 2 Doors Down Burgers + Beer. www.twenty20mad.com

#### Highlights

- Prime Capitol Hill Restaurant/Retail space along bourgeoning E Madison corridor
- Located in the heart of dense residential with abundant growth underway. Over 600 newly constructed apartment units within a 4-block radius
- Retail space features type 1 hood shaft, outdoor seating area adjacent to public park space, glass storefront with great visibility along E Madison
- (2) retail parking stalls for business owner/employees at market rates
- High traffic arterial with an average daily volume of 17,917 vehicles
- Estimated Delivery for Tenant Improvements: June 1, 2017