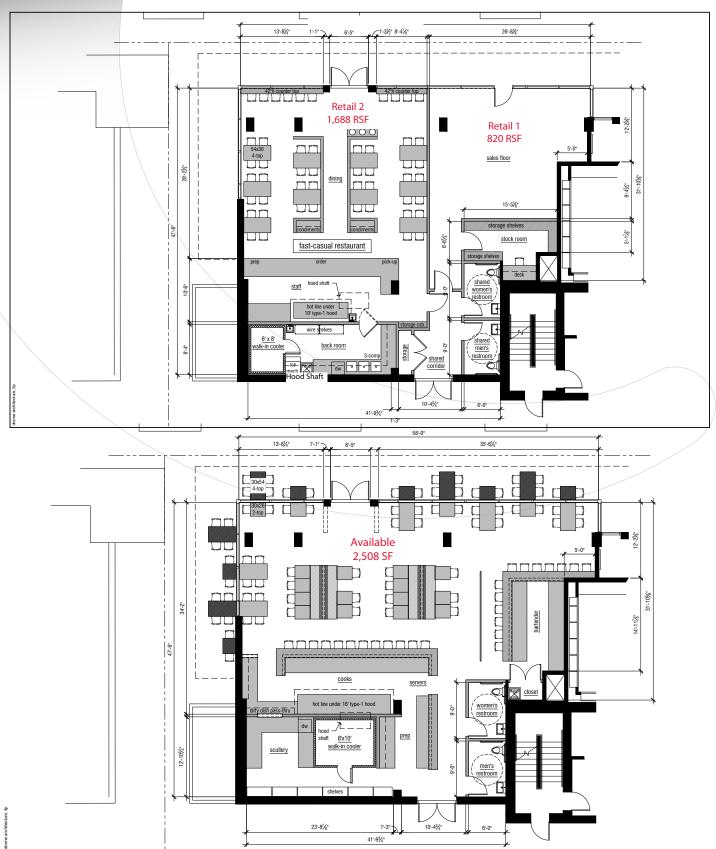

#### Highlights

- Prime Capitol Hill Restaurant/Retail space along bourgeoning E Madison corridor
- Located in the heart of dense residential with abundant growth underway. Over 600 newly constructed apartment units within a 4-block radius
- Retail space features type 1 hood shaft, outdoor seating area adjacent to public park space, glass storefront with great visibility along E Madison
- (2) retail parking stalls for business owner/employees at market rates
- High traffic arterial with an average daily volume of 17,917 vehicles
- Estimated Delivery for Tenant Improvements: June 1, 2017

| Retail Available | SQ FT | Base Rent | NNN       | Monthly Rent |
|------------------|-------|-----------|-----------|--------------|
| Retail 1         | 820   | \$25/SF   | \$7.50/SF | \$2,220.83   |
| Retail 2         | 1,688 | \$25/SF   | \$7.50/SF | \$4,571.67   |
| Combined         | 2,508 | \$25/SF   | \$7.50/SF | \$6,792.50   |