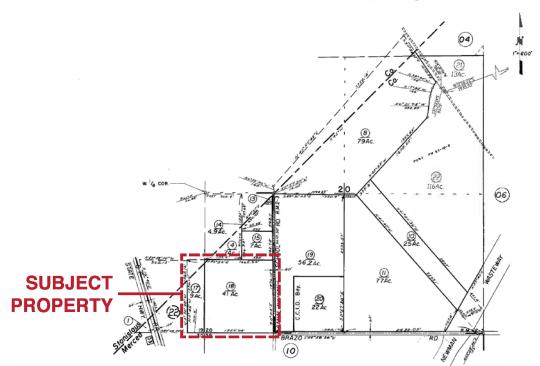

## **Property Information**

**Property Description** 

The site is located within the Newman Industrial Plaza in the City of Newman, CA. The property has frontage on Industrial Way to the West and Canal School Rd to the East. Some additional site improvements include City of Newman provided water, sewer, storm and drainage. The site's situated off interstate 5 and California State Highway 33 and is an ideal site for a large industrial manufacturing facility.

**APN Numbers:** 026-016-014; 054-050-017; 054-050-018

Site Size: ±51.73 Acres consisting of three (3) parcels

Zoning: I (Heavy Industrial)

Electricity: Pacific Gas and Electric

Address: Industrial Way, Newman, CA