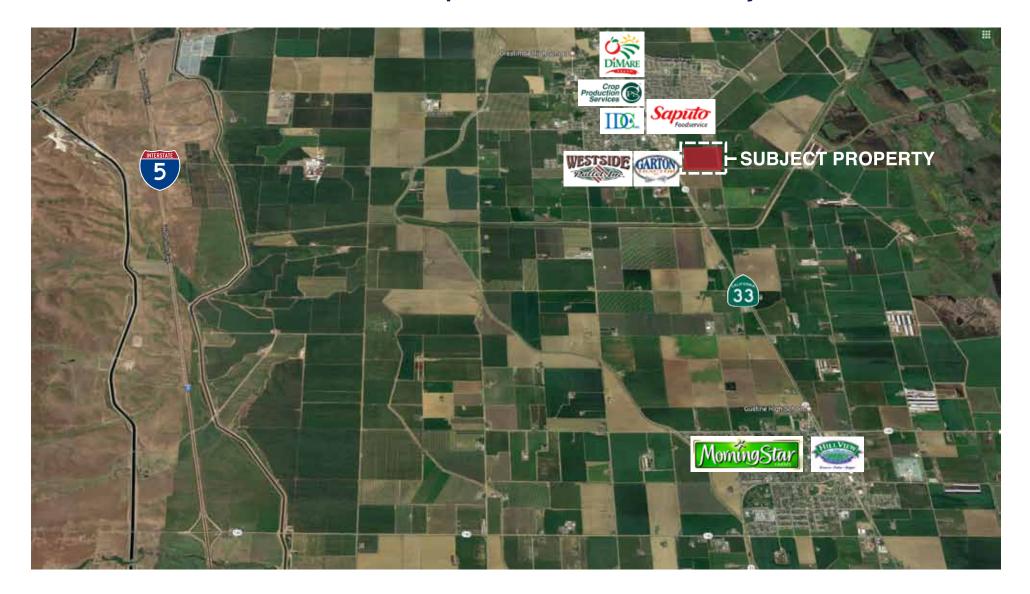

## **Comparable Businesses Nearby**

To discuss your property or any commercial real estate needs please contact:

The city of Newman is located minutes from Interstate 5 in California's Central Valley. The site is 60 miles Southeast of the Bay Area and located in what is now becoming a major distribution and manufacturing hub in Northern California.

Although agriculture continues to be a major industry, Newman and neighboring cities have become manufacturing centers for national and international corporations including Morning Star Farms, Saputo Inc, DiMare Fresh, and Crop Production Services. Newman is Centrally located and easily accessible to the ports of Stockton (57 miles), Oakland (93 miles), Sacramento (103 miles), and Long Beach (312 miles).