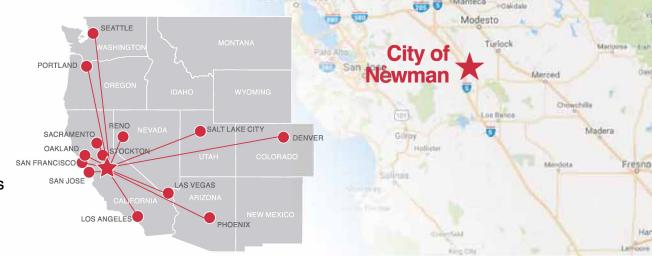

## **West Coast Major Markets**

Miles from Subject to Major Hubs

Stockton: 57 miles San Jose: 87 miles

Oakland: 93 miles San Francisco: 97 miles

Sacramento: 103 miles Fresno: 118 miles

Reno: 234 miles Los Angeles: 311 miles

Las Vegas: 499 miles Portland: 678 miles

Phoenix: 683 miles Salt Lake City: 750 miles

Seattle: 851 miles Denver: 1,283 miles

Vacaville

Red Bluf

National Forest

Green Valley

Roseville