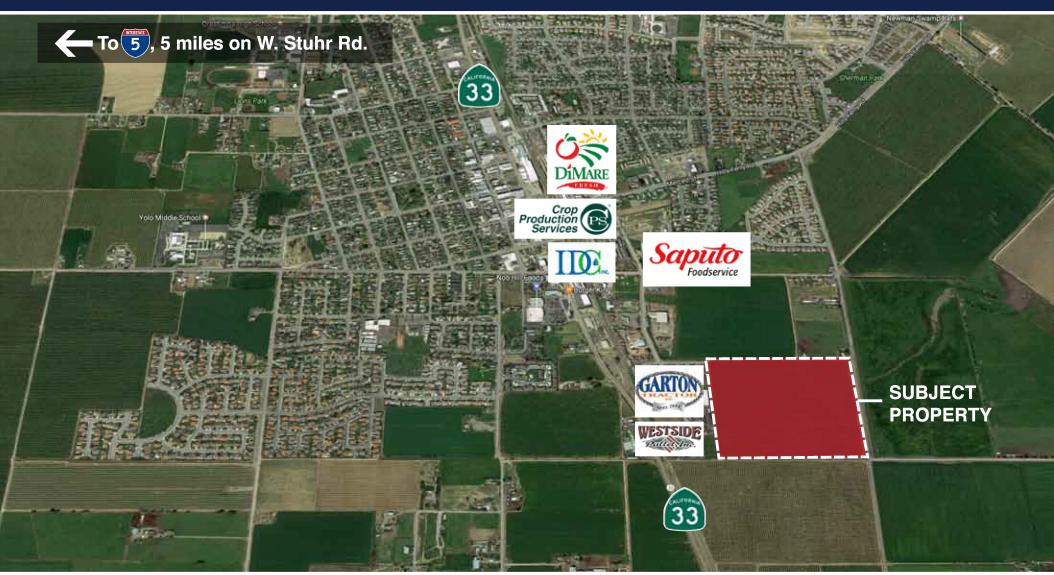

## **Comparable Businesses Nearby**

To discuss your property or any commercial real estate needs please contact:

The city of Newman is located minutes from Interstate 5 in California's Central Valley. The site is 60 miles Southeast of the Bay Area and located in what is now becoming a major distribution and manufacturing hub in Northern California.

Although agriculture continues to be a major industry, Newman and neighboring cities have become manufacturing centers for national and international corporations including Morning Star Farms, Saputo Inc, DiMare Fresh, and Crop Production Services. Newman is Centrally located and easily accessible to the ports of Stockton (57 miles), Oakland (93 miles), Sacramento (103 miles), and Long Beach (312 miles).