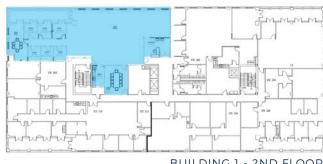

building office park.

The property is located on the southbound frontage road of IH-35 with direct access to SH 45, RR 620 and Hwy 79.

Old Town Square is surrounded by several amenities including major retailers, restaurants, hotels and more.

Building amenities include covered parking, fiber optics, pylon signage, access card security system, campus type environment and a hike and bike trail.



Robert Shore | (512) 814-1812 | robert@donquick.com





### LOCATION

Doe Run

Located less than 3 miles north of the intersection of IH-35 and SH-45 on the west side of IH-35

#### DRIVE TIMES

North Austin 9 min

Pflugerville 11 min

Georgetown 12 min

Hutto 14 min

Cedar Park 14 min

Leander 18 min

Anderson Mill Rd

Downtown Austin 21 min

Pond Springs



#### SUITE 200 - 5,579 SF











**BUILDING 1 - 2ND FLOOR** 

#### SUITE 215 - 914 SF





**BUILDING 1 - 2ND FLOOR** 

#### SUITE 240 - 2,359 SF









**BUILDING 1 - 2ND FLOOR** 

SUITE 325 - 1,027 SF









#### SUITE 330 - 5,898 SF









#### SUITE 400 - 7,770 SF











#### SUITE 2100 - 1,598 SF









#### SUITE G-100 - 3,356 SF









REDUCED RATE: \$12.00 PSF + NNN BASEMENT RATE

#### SUITE 4150 - 937 SF





#### SUITE 5200 - 2,660 SF





#### SUITE 5250 - 1,194 SF



















1 Chisholm Trail | Round Rock, Texas 78681

#### FOR LEASING INFORMATION, CONTACT



Robert Shore | (512) 814-1812 | robert@donquick.com

1000 N Interstate 35, Round Rock, TX 78681 | 512.255.3000 | www.donquick.com