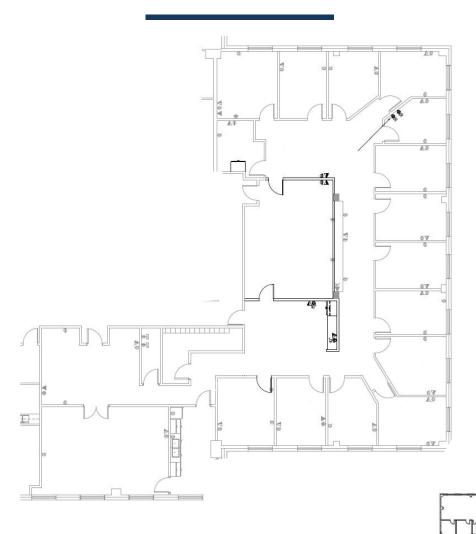

#### SUITE 200 - 5,579 SF

**BUILDING 1 - 2ND FLOOR** 

#### SUITE 215 - 914 SF

**BUILDING 1 - 2ND FLOOR** 

#### SUITE 240 - 2,359 SF

**BUILDING 1 - 2ND FLOOR** 

SUITE 325 - 1,027 SF