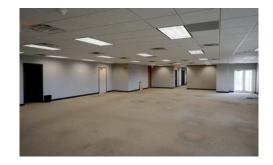

- five building office park.

The property is located on the southbound frontage road of IH-35 with direct access to SH 45, RR 620 and Hwy 79.

Old Town Square is surrounded by several amenities including major retailers, restaurants, hotels and more.

Building amenities include covered parking, fiber optics, pylon signage, access card security system, campus type environment and a hike and bike trail.



Robert Shore | (512) 814-1812 | robert@donquick.com





### LOCATION

Doe Run

Located less than 3 miles north of the intersection of IH-35 and SH-45 on the west side of IH-35

#### DRIVE TIMES

North Austin 9 min

Pflugerville 11 min

Georgetown 12 min

Hutto 14 min

Cedar Park 14 min

Leander 18 min

Anderson Mill Rd

Downtown Austin 21 min

Pond Springs



#### SUITE 200 - 5,579 SF











**BUILDING 1 - 2ND FLOOR** 

#### SUITE 215 - 914 SF





**BUILDING 1 - 2ND FLOOR** 

#### SUITE 240 - 2,359 SF









**BUILDING 1 - 2ND FLOOR** 

SUITE 325 - 1,027 SF









#### SUITE 330 - 5,898 SF









#### SUITE 400 - 7,770 SF











#### SUITE 2100 - 1,598 SF









#### SUITE G-100 - 3,356 SF









REDUCED RATE: \$12.00 PSF + NNN BASEMENT RATE

#### SUITE 4150 - 937 SF





#### SUITE 5200 - 2,660 SF





#### SUITE 5250 - 1,194 SF



















1 Chisholm Trail | Round Rock, Texas 78681

#### FOR LEASING INFORMATION, CONTACT



Robert Shore | (512) 814-1812 | robert@donquick.com

1000 N Interstate 35, Round Rock, TX 78681 | 512.255.3000 | www.donquick.com