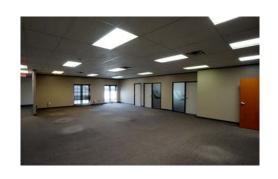

uilding amenities include covered parking, fiber optics, pylon signage, access card security system, campus type environment and a hike and bike trail.



Robert Shore | (512) 814-1812 | robert@donquick.com





### LOCATION

Doe Run

Located less than 3 miles north of the intersection of IH-35 and SH-45 on the west side of IH-35

#### DRIVE TIMES

North Austin 9 min

Pflugerville 11 min

Georgetown 12 min

Hutto 14 min

Cedar Park 14 min

Leander 18 min

Anderson Mill Rd

Downtown Austin 21 min

Pond Springs



#### SUITE 200 - 5,579 SF











**BUILDING 1 - 2ND FLOOR** 

#### SUITE 215 - 914 SF





**BUILDING 1 - 2ND FLOOR** 

#### SUITE 240 - 2,359 SF









**BUILDING 1 - 2ND FLOOR** 

SUITE 325 - 1,027 SF









#### SUITE 330 - 5,898 SF









#### SUITE 400 - 7,770 SF











#### SUITE 2100 - 1,598 SF









#### SUITE G-100 - 3,356 SF









REDUCED RATE: \$12.00 PSF + NNN BASEMENT RATE

#### SUITE 4150 - 937 SF





#### SUITE 5200 - 2,660 SF





#### SUITE 5250 - 1,194 SF



















1 Chisholm Trail | Round Rock, Texas 78681

#### FOR LEASING INFORMATION, CONTACT



Robert Shore | (512) 814-1812 | robert@donquick.com

1000 N Interstate 35, Round Rock, TX 78681 | 512.255.3000 | www.donquick.com