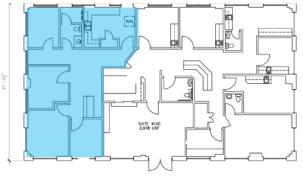

obert Shore | (512) 814-1812 | robert@donquick.com





### LOCATION

Doe Run

Located less than 3 miles north of the intersection of IH-35 and SH-45 on the west side of IH-35

#### DRIVE TIMES

North Austin 9 min

Pflugerville 11 min

Georgetown 12 min

Hutto 14 min

Cedar Park 14 min

Leander 18 min

Anderson Mill Rd

Downtown Austin 21 min

Pond Springs



#### SUITE 200 - 5,579 SF











**BUILDING 1 - 2ND FLOOR** 

#### SUITE 215 - 914 SF





**BUILDING 1 - 2ND FLOOR** 

#### SUITE 240 - 2,359 SF









**BUILDING 1 - 2ND FLOOR** 

SUITE 325 - 1,027 SF









#### SUITE 330 - 5,898 SF









#### SUITE 400 - 7,770 SF











#### SUITE 2100 - 1,598 SF









#### SUITE G-100 - 3,356 SF









REDUCED RATE: \$12.00 PSF + NNN BASEMENT RATE

#### SUITE 4150 - 937 SF





#### SUITE 5200 - 2,660 SF





#### SUITE 5250 - 1,194 SF



















1 Chisholm Trail | Round Rock, Texas 78681

#### FOR LEASING INFORMATION, CONTACT



Robert Shore | (512) 814-1812 | robert@donquick.com

1000 N Interstate 35, Round Rock, TX 78681 | 512.255.3000 | www.donquick.com