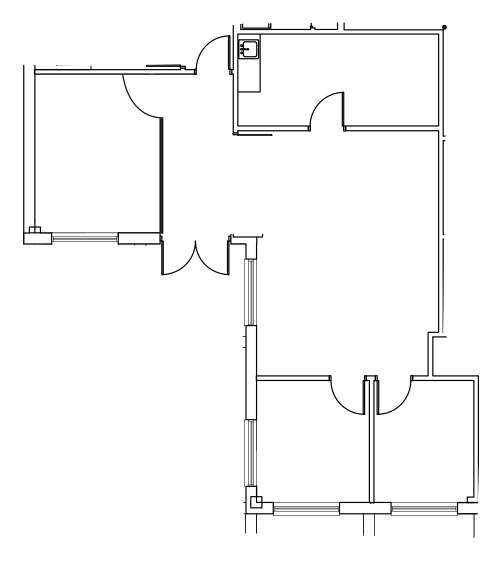

Doe Run

Located less than 3 miles north of the intersection of IH-35 and SH-45 on the west side of IH-35

#### DRIVE TIMES

North Austin 9 min

Pflugerville 11 min

Georgetown 12 min

Hutto 14 min

Cedar Park 14 min

Leander 18 min

Anderson Mill Rd

Downtown Austin 21 min

Pond Springs



#### SUITE 200 - 5,579 SF











**BUILDING 1 - 2ND FLOOR** 

#### SUITE 215 - 914 SF





**BUILDING 1 - 2ND FLOOR** 

#### SUITE 240 - 2,359 SF









**BUILDING 1 - 2ND FLOOR** 

SUITE 325 - 1,027 SF









#### SUITE 330 - 5,898 SF









#### SUITE 400 - 7,770 SF











#### SUITE 2100 - 1,598 SF









#### SUITE G-100 - 3,356 SF









REDUCED RATE: \$12.00 PSF + NNN BASEMENT RATE

#### SUITE 4150 - 937 SF





#### SUITE 5200 - 2,660 SF





#### SUITE 5250 - 1,194 SF



















1 Chisholm Trail | Round Rock, Texas 78681

#### FOR LEASING INFORMATION, CONTACT



Robert Shore | (512) 814-1812 | robert@donquick.com

1000 N Interstate 35, Round Rock, TX 78681 | 512.255.3000 | www.donquick.com