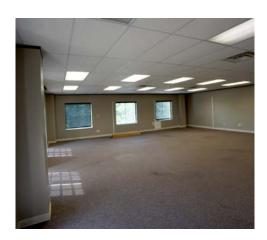

R 620 and Hwy 79.

Old Town Square is surrounded by several amenities including major retailers, restaurants, hotels and more.

Building amenities include covered parking, fiber optics, pylon signage, access card security system, campus type environment and a hike and bike trail.



Robert Shore | (512) 814-1812 | robert@donquick.com





### LOCATION

Doe Run

Located less than 3 miles north of the intersection of IH-35 and SH-45 on the west side of IH-35

#### DRIVE TIMES

North Austin 9 min

Pflugerville 11 min

Georgetown 12 min

Hutto 14 min

Cedar Park 14 min

Leander 18 min

Anderson Mill Rd

Downtown Austin 21 min

Pond Springs



#### SUITE 200 - 5,579 SF











**BUILDING 1 - 2ND FLOOR** 

#### SUITE 215 - 914 SF





**BUILDING 1 - 2ND FLOOR** 

#### SUITE 240 - 2,359 SF









**BUILDING 1 - 2ND FLOOR** 

SUITE 325 - 1,027 SF









#### SUITE 330 - 5,898 SF









#### SUITE 400 - 7,770 SF











#### SUITE 2100 - 1,598 SF









#### SUITE G-100 - 3,356 SF









REDUCED RATE: \$12.00 PSF + NNN BASEMENT RATE

#### SUITE 4150 - 937 SF





#### SUITE 5200 - 2,660 SF





#### SUITE 5250 - 1,194 SF



















1 Chisholm Trail | Round Rock, Texas 78681

#### FOR LEASING INFORMATION, CONTACT



Robert Shore | (512) 814-1812 | robert@donquick.com

1000 N Interstate 35, Round Rock, TX 78681 | 512.255.3000 | www.donquick.com