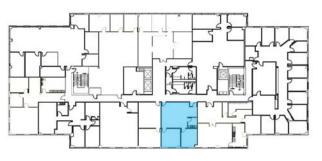

#### SUITE 200 - 5,579 SF

**BUILDING 1 - 2ND FLOOR** 

#### SUITE 215 - 914 SF

**BUILDING 1 - 2ND FLOOR** 

#### SUITE 240 - 2,359 SF

**BUILDING 1 - 2ND FLOOR** 

SUITE 325 - 1,027 SF