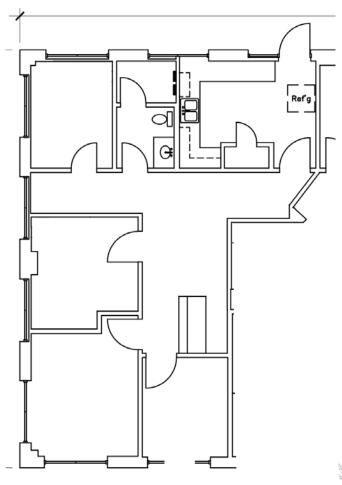

Robert Shore | (512) 814-1812 | robert@donquick.com





### LOCATION

Doe Run

Located less than 3 miles north of the intersection of IH-35 and SH-45 on the west side of IH-35

#### DRIVE TIMES

North Austin 9 min

Pflugerville 11 min

Georgetown 12 min

Hutto 14 min

Cedar Park 14 min

Leander 18 min

Anderson Mill Rd

Downtown Austin 21 min

Pond Springs



#### SUITE 200 - 5,579 SF











**BUILDING 1 - 2ND FLOOR** 

#### SUITE 215 - 914 SF





**BUILDING 1 - 2ND FLOOR** 

#### SUITE 240 - 2,359 SF









**BUILDING 1 - 2ND FLOOR** 

SUITE 325 - 1,027 SF









#### SUITE 330 - 5,898 SF









#### SUITE 400 - 7,770 SF











#### SUITE 2100 - 1,598 SF









#### SUITE G-100 - 3,356 SF









REDUCED RATE: \$12.00 PSF + NNN BASEMENT RATE

#### SUITE 4150 - 937 SF





#### SUITE 5200 - 2,660 SF





#### SUITE 5250 - 1,194 SF



















1 Chisholm Trail | Round Rock, Texas 78681

#### FOR LEASING INFORMATION, CONTACT



Robert Shore | (512) 814-1812 | robert@donquick.com

1000 N Interstate 35, Round Rock, TX 78681 | 512.255.3000 | www.donquick.com