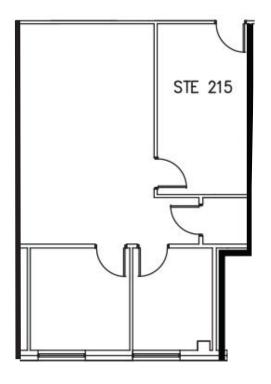

uthbound frontage road of IH-35 with direct access to SH 45, RR 620 and Hwy 79.

Old Town Square is surrounded by several amenities including major retailers, restaurants, hotels and more.

Building amenities include covered parking, fiber optics, pylon signage, access card security system, campus type environment and a hike and bike trail.



Robert Shore | (512) 814-1812 | robert@donquick.com





### LOCATION

Doe Run

Located less than 3 miles north of the intersection of IH-35 and SH-45 on the west side of IH-35

#### DRIVE TIMES

North Austin 9 min

Pflugerville 11 min

Georgetown 12 min

Hutto 14 min

Cedar Park 14 min

Leander 18 min

Anderson Mill Rd

Downtown Austin 21 min

Pond Springs



#### SUITE 200 - 5,579 SF











**BUILDING 1 - 2ND FLOOR** 

#### SUITE 215 - 914 SF





**BUILDING 1 - 2ND FLOOR** 

#### SUITE 240 - 2,359 SF









**BUILDING 1 - 2ND FLOOR** 

SUITE 325 - 1,027 SF









#### SUITE 330 - 5,898 SF









#### SUITE 400 - 7,770 SF











#### SUITE 2100 - 1,598 SF









#### SUITE G-100 - 3,356 SF









REDUCED RATE: \$12.00 PSF + NNN BASEMENT RATE

#### SUITE 4150 - 937 SF





#### SUITE 5200 - 2,660 SF





#### SUITE 5250 - 1,194 SF



















1 Chisholm Trail | Round Rock, Texas 78681

#### FOR LEASING INFORMATION, CONTACT



Robert Shore | (512) 814-1812 | robert@donquick.com

1000 N Interstate 35, Round Rock, TX 78681 | 512.255.3000 | www.donquick.com