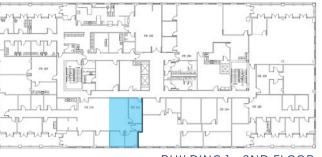

hbound frontage road of IH-35 with direct access to SH 45, RR 620 and Hwy 79.

Old Town Square is surrounded by several amenities including major retailers, restaurants, hotels and more.

Building amenities include covered parking, fiber optics, pylon signage, access card security system, campus type environment and a hike and bike trail.



Robert Shore | (512) 814-1812 | robert@donquick.com





### LOCATION

Doe Run

Located less than 3 miles north of the intersection of IH-35 and SH-45 on the west side of IH-35

#### DRIVE TIMES

North Austin 9 min

Pflugerville 11 min

Georgetown 12 min

Hutto 14 min

Cedar Park 14 min

Leander 18 min

Anderson Mill Rd

Downtown Austin 21 min

Pond Springs



#### SUITE 200 - 5,579 SF











**BUILDING 1 - 2ND FLOOR** 

#### SUITE 215 - 914 SF





**BUILDING 1 - 2ND FLOOR** 

#### SUITE 240 - 2,359 SF









**BUILDING 1 - 2ND FLOOR** 

SUITE 325 - 1,027 SF









#### SUITE 330 - 5,898 SF









#### SUITE 400 - 7,770 SF











#### SUITE 2100 - 1,598 SF









#### SUITE G-100 - 3,356 SF









REDUCED RATE: \$12.00 PSF + NNN BASEMENT RATE

#### SUITE 4150 - 937 SF





#### SUITE 5200 - 2,660 SF





#### SUITE 5250 - 1,194 SF



















1 Chisholm Trail | Round Rock, Texas 78681

#### FOR LEASING INFORMATION, CONTACT



Robert Shore | (512) 814-1812 | robert@donquick.com

1000 N Interstate 35, Round Rock, TX 78681 | 512.255.3000 | www.donquick.com