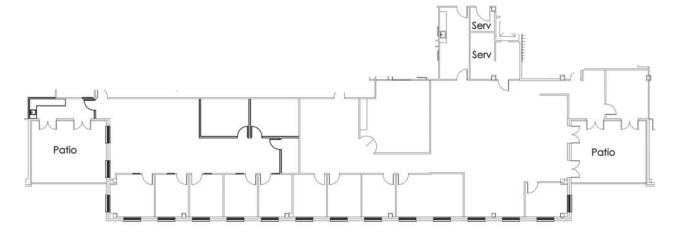

ing amenities include covered parking, fiber optics, pylon signage, access card security system, campus type environment and a hike and bike trail.



Robert Shore | (512) 814-1812 | robert@donquick.com





### LOCATION

Doe Run

Located less than 3 miles north of the intersection of IH-35 and SH-45 on the west side of IH-35

#### DRIVE TIMES

North Austin 9 min

Pflugerville 11 min

Georgetown 12 min

Hutto 14 min

Cedar Park 14 min

Leander 18 min

Anderson Mill Rd

Downtown Austin 21 min

Pond Springs



#### SUITE 200 - 5,579 SF











**BUILDING 1 - 2ND FLOOR** 

#### SUITE 215 - 914 SF





**BUILDING 1 - 2ND FLOOR** 

#### SUITE 240 - 2,359 SF









**BUILDING 1 - 2ND FLOOR** 

SUITE 325 - 1,027 SF









#### SUITE 330 - 5,898 SF









#### SUITE 400 - 7,770 SF











#### SUITE 2100 - 1,598 SF









#### SUITE G-100 - 3,356 SF









REDUCED RATE: \$12.00 PSF + NNN BASEMENT RATE

#### SUITE 4150 - 937 SF





#### SUITE 5200 - 2,660 SF





#### SUITE 5250 - 1,194 SF



















1 Chisholm Trail | Round Rock, Texas 78681

#### FOR LEASING INFORMATION, CONTACT



Robert Shore | (512) 814-1812 | robert@donquick.com

1000 N Interstate 35, Round Rock, TX 78681 | 512.255.3000 | www.donquick.com