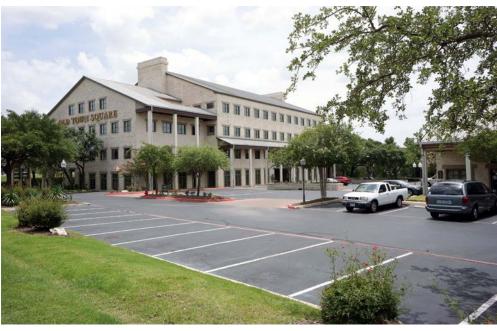

#### PROPERTY DETAILS

Old Town Square is a 107,469 SF - five building office park.

The property is located on the southbound frontage road of IH-35 with direct access to SH 45, RR 620 and Hwy 79.

Old Town Square is surrounded by several amenities including major retailers, restaurants, hotels and more.