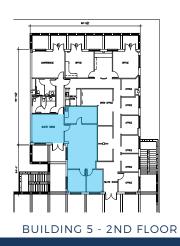

#### SUITE 5200 - 2,660 SF

#### SUITE 5250 - 1,194 SF

1 Chisholm Trail | Round Rock, Texas 78681