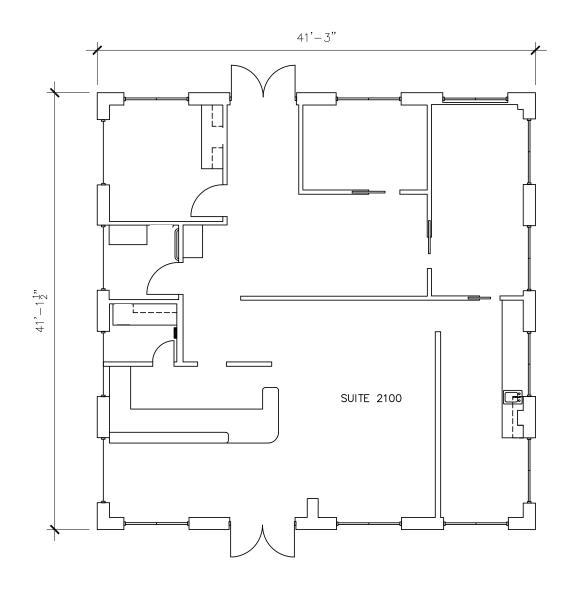

fiber optics, pylon signage, access card security system, campus type environment and a hike and bike trail.



Robert Shore | (512) 814-1812 | robert@donquick.com





### LOCATION

Doe Run

Located less than 3 miles north of the intersection of IH-35 and SH-45 on the west side of IH-35

#### DRIVE TIMES

North Austin 9 min

Pflugerville 11 min

Georgetown 12 min

Hutto 14 min

Cedar Park 14 min

Leander 18 min

Anderson Mill Rd

Downtown Austin 21 min

Pond Springs



#### SUITE 200 - 5,579 SF











**BUILDING 1 - 2ND FLOOR** 

#### SUITE 215 - 914 SF





**BUILDING 1 - 2ND FLOOR** 

#### SUITE 240 - 2,359 SF









**BUILDING 1 - 2ND FLOOR** 

SUITE 325 - 1,027 SF









#### SUITE 330 - 5,898 SF









#### SUITE 400 - 7,770 SF











#### SUITE 2100 - 1,598 SF









#### SUITE G-100 - 3,356 SF









REDUCED RATE: \$12.00 PSF + NNN BASEMENT RATE

#### SUITE 4150 - 937 SF





#### SUITE 5200 - 2,660 SF





#### SUITE 5250 - 1,194 SF



















1 Chisholm Trail | Round Rock, Texas 78681

#### FOR LEASING INFORMATION, CONTACT



Robert Shore | (512) 814-1812 | robert@donquick.com

1000 N Interstate 35, Round Rock, TX 78681 | 512.255.3000 | www.donquick.com