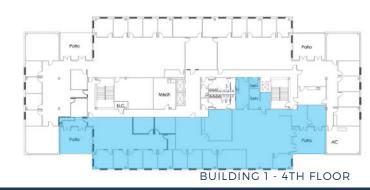

g amenities include covered parking, fiber optics, pylon signage, access card security system, campus type environment and a hike and bike trail.



Robert Shore | (512) 814-1812 | robert@donquick.com





### LOCATION

Doe Run

Located less than 3 miles north of the intersection of IH-35 and SH-45 on the west side of IH-35

#### DRIVE TIMES

North Austin 9 min

Pflugerville 11 min

Georgetown 12 min

Hutto 14 min

Cedar Park 14 min

Leander 18 min

Anderson Mill Rd

Downtown Austin 21 min

Pond Springs



#### SUITE 200 - 5,579 SF











**BUILDING 1 - 2ND FLOOR** 

#### SUITE 215 - 914 SF





**BUILDING 1 - 2ND FLOOR** 

#### SUITE 240 - 2,359 SF









**BUILDING 1 - 2ND FLOOR** 

SUITE 325 - 1,027 SF









#### SUITE 330 - 5,898 SF









#### SUITE 400 - 7,770 SF











#### SUITE 2100 - 1,598 SF









#### SUITE G-100 - 3,356 SF









REDUCED RATE: \$12.00 PSF + NNN BASEMENT RATE

#### SUITE 4150 - 937 SF





#### SUITE 5200 - 2,660 SF





#### SUITE 5250 - 1,194 SF



















1 Chisholm Trail | Round Rock, Texas 78681

#### FOR LEASING INFORMATION, CONTACT



Robert Shore | (512) 814-1812 | robert@donquick.com

1000 N Interstate 35, Round Rock, TX 78681 | 512.255.3000 | www.donquick.com