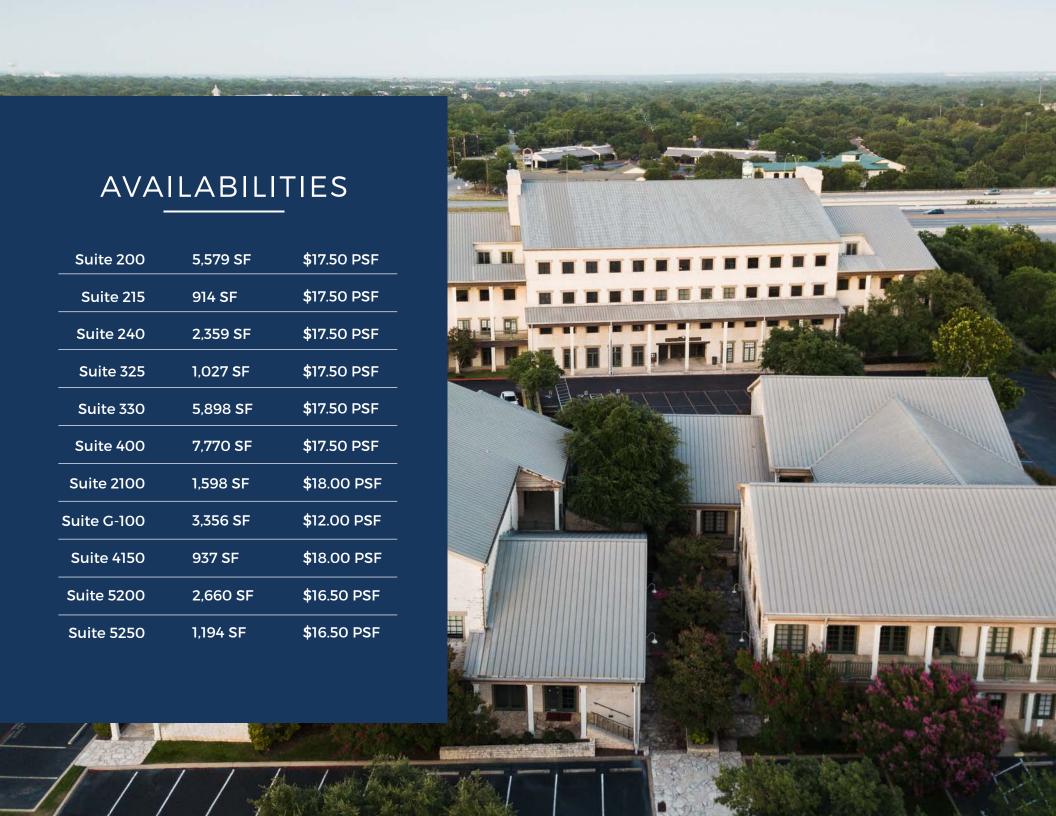

#### SUITE 200 - 5,579 SF

**BUILDING 1 - 2ND FLOOR** 

#### SUITE 215 - 914 SF

**BUILDING 1 - 2ND FLOOR** 

#### SUITE 240 - 2,359 SF

**BUILDING 1 - 2ND FLOOR** 

SUITE 325 - 1,027 SF

#### SUITE 330 - 5,898 SF

#### SUITE 400 - 7,770 SF

#### SUITE 2100 - 1,598 SF

#### SUITE G-100 - 3,356 SF

REDUCED RATE: \$12.00 PSF + NNN BASEMENT RATE

#### SUITE 4150 - 937 SF

#### SUITE 5200 - 2,660 SF

#### SUITE 5250 - 1,194 SF

1 Chisholm Trail | Round Rock, Texas 78681