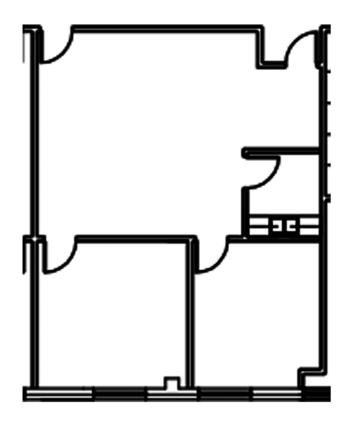

menities including major retailers, restaurants, hotels and more.

Building amenities include covered parking, fiber optics, pylon signage, access card security system, campus type environment and a hike and bike trail.



Robert Shore | (512) 814-1812 | robert@donquick.com





### LOCATION

Doe Run

Located less than 3 miles north of the intersection of IH-35 and SH-45 on the west side of IH-35

#### DRIVE TIMES

North Austin 9 min

Pflugerville 11 min

Georgetown 12 min

Hutto 14 min

Cedar Park 14 min

Leander 18 min

Anderson Mill Rd

Downtown Austin 21 min

Pond Springs



#### SUITE 200 - 5,579 SF











**BUILDING 1 - 2ND FLOOR** 

#### SUITE 215 - 914 SF





**BUILDING 1 - 2ND FLOOR** 

#### SUITE 240 - 2,359 SF









**BUILDING 1 - 2ND FLOOR** 

SUITE 325 - 1,027 SF









#### SUITE 330 - 5,898 SF









#### SUITE 400 - 7,770 SF











#### SUITE 2100 - 1,598 SF









#### SUITE G-100 - 3,356 SF









REDUCED RATE: \$12.00 PSF + NNN BASEMENT RATE

#### SUITE 4150 - 937 SF





#### SUITE 5200 - 2,660 SF





#### SUITE 5250 - 1,194 SF



















1 Chisholm Trail | Round Rock, Texas 78681

#### FOR LEASING INFORMATION, CONTACT



Robert Shore | (512) 814-1812 | robert@donquick.com

1000 N Interstate 35, Round Rock, TX 78681 | 512.255.3000 | www.donquick.com