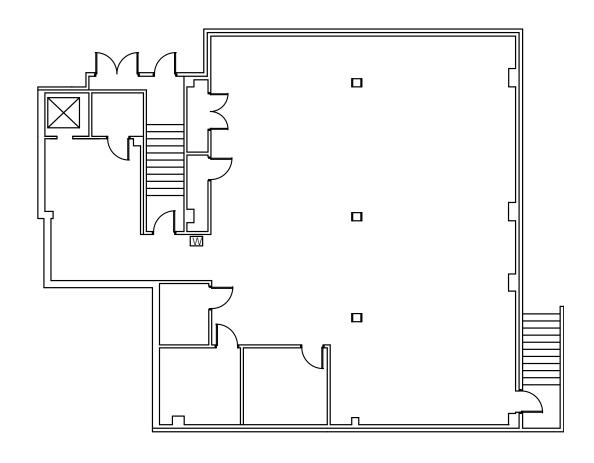

card security system, campus type environment and a hike and bike trail.



Robert Shore | (512) 814-1812 | robert@donquick.com





### LOCATION

Doe Run

Located less than 3 miles north of the intersection of IH-35 and SH-45 on the west side of IH-35

#### DRIVE TIMES

North Austin 9 min

Pflugerville 11 min

Georgetown 12 min

Hutto 14 min

Cedar Park 14 min

Leander 18 min

Anderson Mill Rd

Downtown Austin 21 min

Pond Springs



#### SUITE 200 - 5,579 SF











**BUILDING 1 - 2ND FLOOR** 

#### SUITE 215 - 914 SF





**BUILDING 1 - 2ND FLOOR** 

#### SUITE 240 - 2,359 SF









**BUILDING 1 - 2ND FLOOR** 

SUITE 325 - 1,027 SF









#### SUITE 330 - 5,898 SF









#### SUITE 400 - 7,770 SF











#### SUITE 2100 - 1,598 SF









#### SUITE G-100 - 3,356 SF









REDUCED RATE: \$12.00 PSF + NNN BASEMENT RATE

#### SUITE 4150 - 937 SF





#### SUITE 5200 - 2,660 SF





#### SUITE 5250 - 1,194 SF



















1 Chisholm Trail | Round Rock, Texas 78681

#### FOR LEASING INFORMATION, CONTACT



Robert Shore | (512) 814-1812 | robert@donquick.com

1000 N Interstate 35, Round Rock, TX 78681 | 512.255.3000 | www.donquick.com