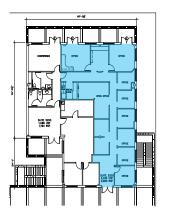

obert@donquick.com





### LOCATION

Doe Run

Located less than 3 miles north of the intersection of IH-35 and SH-45 on the west side of IH-35

#### DRIVE TIMES

North Austin 9 min

Pflugerville 11 min

Georgetown 12 min

Hutto 14 min

Cedar Park 14 min

Leander 18 min

Anderson Mill Rd

Downtown Austin 21 min

Pond Springs



#### SUITE 200 - 5,579 SF











**BUILDING 1 - 2ND FLOOR** 

#### SUITE 215 - 914 SF





**BUILDING 1 - 2ND FLOOR** 

#### SUITE 240 - 2,359 SF









**BUILDING 1 - 2ND FLOOR** 

SUITE 325 - 1,027 SF









#### SUITE 330 - 5,898 SF









#### SUITE 400 - 7,770 SF











#### SUITE 2100 - 1,598 SF









#### SUITE G-100 - 3,356 SF









REDUCED RATE: \$12.00 PSF + NNN BASEMENT RATE

#### SUITE 4150 - 937 SF





#### SUITE 5200 - 2,660 SF





#### SUITE 5250 - 1,194 SF



















1 Chisholm Trail | Round Rock, Texas 78681

#### FOR LEASING INFORMATION, CONTACT



Robert Shore | (512) 814-1812 | robert@donquick.com

1000 N Interstate 35, Round Rock, TX 78681 | 512.255.3000 | www.donquick.com