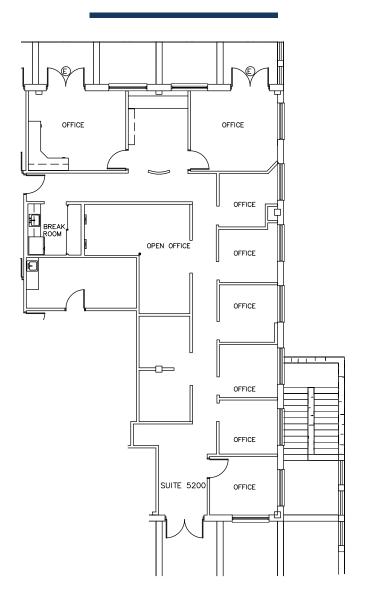

robert@donquick.com





### LOCATION

Doe Run

Located less than 3 miles north of the intersection of IH-35 and SH-45 on the west side of IH-35

#### DRIVE TIMES

North Austin 9 min

Pflugerville 11 min

Georgetown 12 min

Hutto 14 min

Cedar Park 14 min

Leander 18 min

Anderson Mill Rd

Downtown Austin 21 min

Pond Springs



#### SUITE 200 - 5,579 SF











**BUILDING 1 - 2ND FLOOR** 

#### SUITE 215 - 914 SF





**BUILDING 1 - 2ND FLOOR** 

#### SUITE 240 - 2,359 SF









**BUILDING 1 - 2ND FLOOR** 

SUITE 325 - 1,027 SF









#### SUITE 330 - 5,898 SF









#### SUITE 400 - 7,770 SF











#### SUITE 2100 - 1,598 SF









#### SUITE G-100 - 3,356 SF









REDUCED RATE: \$12.00 PSF + NNN BASEMENT RATE

#### SUITE 4150 - 937 SF





#### SUITE 5200 - 2,660 SF





#### SUITE 5250 - 1,194 SF



















1 Chisholm Trail | Round Rock, Texas 78681

#### FOR LEASING INFORMATION, CONTACT



Robert Shore | (512) 814-1812 | robert@donquick.com

1000 N Interstate 35, Round Rock, TX 78681 | 512.255.3000 | www.donquick.com