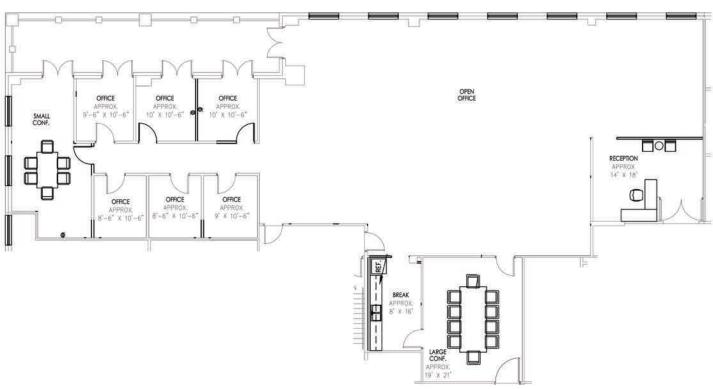

e building office park.

The property is located on the southbound frontage road of IH-35 with direct access to SH 45, RR 620 and Hwy 79.

Old Town Square is surrounded by several amenities including major retailers, restaurants, hotels and more.

Building amenities include covered parking, fiber optics, pylon signage, access card security system, campus type environment and a hike and bike trail.



Robert Shore | (512) 814-1812 | robert@donquick.com





### LOCATION

Doe Run

Located less than 3 miles north of the intersection of IH-35 and SH-45 on the west side of IH-35

#### DRIVE TIMES

North Austin 9 min

Pflugerville 11 min

Georgetown 12 min

Hutto 14 min

Cedar Park 14 min

Leander 18 min

Anderson Mill Rd

Downtown Austin 21 min

Pond Springs



#### SUITE 200 - 5,579 SF











**BUILDING 1 - 2ND FLOOR** 

#### SUITE 215 - 914 SF





**BUILDING 1 - 2ND FLOOR** 

#### SUITE 240 - 2,359 SF









**BUILDING 1 - 2ND FLOOR** 

SUITE 325 - 1,027 SF









#### SUITE 330 - 5,898 SF









#### SUITE 400 - 7,770 SF











#### SUITE 2100 - 1,598 SF









#### SUITE G-100 - 3,356 SF









REDUCED RATE: \$12.00 PSF + NNN BASEMENT RATE

#### SUITE 4150 - 937 SF





#### SUITE 5200 - 2,660 SF





#### SUITE 5250 - 1,194 SF



















1 Chisholm Trail | Round Rock, Texas 78681

#### FOR LEASING INFORMATION, CONTACT



Robert Shore | (512) 814-1812 | robert@donquick.com

1000 N Interstate 35, Round Rock, TX 78681 | 512.255.3000 | www.donquick.com