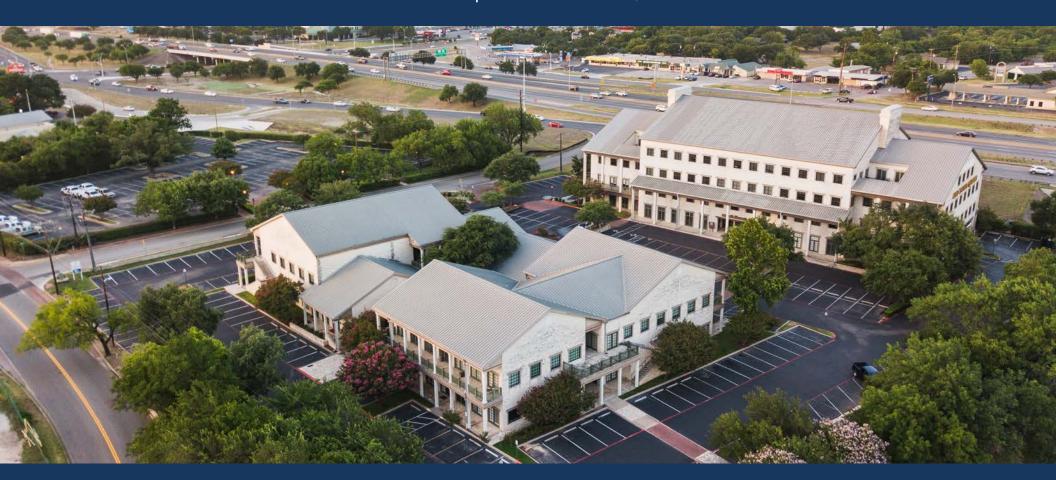

#### PROPERTY DETAILS

Old Town Square is a 107,469 SF - five building office park.

The property is located on the southbound frontage road of IH-35 with direct access to SH 45, RR 620 and Hwy 79.

Old Town Square is surrounded by several amenities including major retailers, restaurants, hotels and more.

Building amenities include covered parking, fiber optics, pylon signage, access card security system, campus type environment and a hike and bike trail.

Robert Shore | (512) 814-1812 | robert@donquick.com