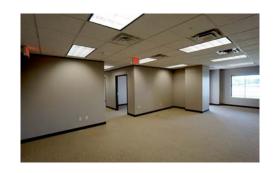

five building office park.

The property is located on the southbound frontage road of IH-35 with direct access to SH 45, RR 620 and Hwy 79.

Old Town Square is surrounded by several amenities including major retailers, restaurants, hotels and more.

Building amenities include covered parking, fiber optics, pylon signage, access card security system, campus type environment and a hike and bike trail.



Robert Shore | (512) 814-1812 | robert@donquick.com





### LOCATION

Doe Run

Located less than 3 miles north of the intersection of IH-35 and SH-45 on the west side of IH-35

#### DRIVE TIMES

North Austin 9 min

Pflugerville 11 min

Georgetown 12 min

Hutto 14 min

Cedar Park 14 min

Leander 18 min

Anderson Mill Rd

Downtown Austin 21 min

Pond Springs



#### SUITE 200 - 5,579 SF











**BUILDING 1 - 2ND FLOOR** 

#### SUITE 215 - 914 SF





**BUILDING 1 - 2ND FLOOR** 

#### SUITE 240 - 2,359 SF









**BUILDING 1 - 2ND FLOOR** 

SUITE 325 - 1,027 SF









#### SUITE 330 - 5,898 SF









#### SUITE 400 - 7,770 SF











#### SUITE 2100 - 1,598 SF









#### SUITE G-100 - 3,356 SF









REDUCED RATE: \$12.00 PSF + NNN BASEMENT RATE

#### SUITE 4150 - 937 SF





#### SUITE 5200 - 2,660 SF





#### SUITE 5250 - 1,194 SF



















1 Chisholm Trail | Round Rock, Texas 78681

#### FOR LEASING INFORMATION, CONTACT



Robert Shore | (512) 814-1812 | robert@donquick.com

1000 N Interstate 35, Round Rock, TX 78681 | 512.255.3000 | www.donquick.com