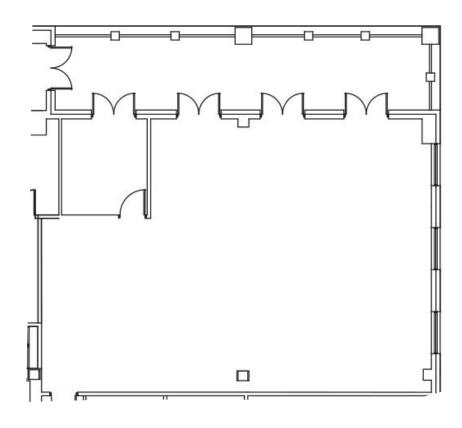

620 and Hwy 79.

Old Town Square is surrounded by several amenities including major retailers, restaurants, hotels and more.

Building amenities include covered parking, fiber optics, pylon signage, access card security system, campus type environment and a hike and bike trail.



Robert Shore | (512) 814-1812 | robert@donquick.com





### LOCATION

Doe Run

Located less than 3 miles north of the intersection of IH-35 and SH-45 on the west side of IH-35

#### DRIVE TIMES

North Austin 9 min

Pflugerville 11 min

Georgetown 12 min

Hutto 14 min

Cedar Park 14 min

Leander 18 min

Anderson Mill Rd

Downtown Austin 21 min

Pond Springs



#### SUITE 200 - 5,579 SF











**BUILDING 1 - 2ND FLOOR** 

#### SUITE 215 - 914 SF





**BUILDING 1 - 2ND FLOOR** 

#### SUITE 240 - 2,359 SF









**BUILDING 1 - 2ND FLOOR** 

SUITE 325 - 1,027 SF









#### SUITE 330 - 5,898 SF









#### SUITE 400 - 7,770 SF











#### SUITE 2100 - 1,598 SF









#### SUITE G-100 - 3,356 SF









REDUCED RATE: \$12.00 PSF + NNN BASEMENT RATE

#### SUITE 4150 - 937 SF





#### SUITE 5200 - 2,660 SF





#### SUITE 5250 - 1,194 SF



















1 Chisholm Trail | Round Rock, Texas 78681

#### FOR LEASING INFORMATION, CONTACT



Robert Shore | (512) 814-1812 | robert@donquick.com

1000 N Interstate 35, Round Rock, TX 78681 | 512.255.3000 | www.donquick.com