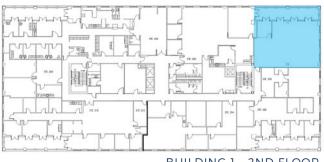

0 and Hwy 79.

Old Town Square is surrounded by several amenities including major retailers, restaurants, hotels and more.

Building amenities include covered parking, fiber optics, pylon signage, access card security system, campus type environment and a hike and bike trail.



Robert Shore | (512) 814-1812 | robert@donquick.com





### LOCATION

Doe Run

Located less than 3 miles north of the intersection of IH-35 and SH-45 on the west side of IH-35

#### DRIVE TIMES

North Austin 9 min

Pflugerville 11 min

Georgetown 12 min

Hutto 14 min

Cedar Park 14 min

Leander 18 min

Anderson Mill Rd

Downtown Austin 21 min

Pond Springs



#### SUITE 200 - 5,579 SF











**BUILDING 1 - 2ND FLOOR** 

#### SUITE 215 - 914 SF





**BUILDING 1 - 2ND FLOOR** 

#### SUITE 240 - 2,359 SF









**BUILDING 1 - 2ND FLOOR** 

SUITE 325 - 1,027 SF









#### SUITE 330 - 5,898 SF









#### SUITE 400 - 7,770 SF











#### SUITE 2100 - 1,598 SF









#### SUITE G-100 - 3,356 SF









REDUCED RATE: \$12.00 PSF + NNN BASEMENT RATE

#### SUITE 4150 - 937 SF





#### SUITE 5200 - 2,660 SF





#### SUITE 5250 - 1,194 SF



















1 Chisholm Trail | Round Rock, Texas 78681

#### FOR LEASING INFORMATION, CONTACT



Robert Shore | (512) 814-1812 | robert@donquick.com

1000 N Interstate 35, Round Rock, TX 78681 | 512.255.3000 | www.donquick.com