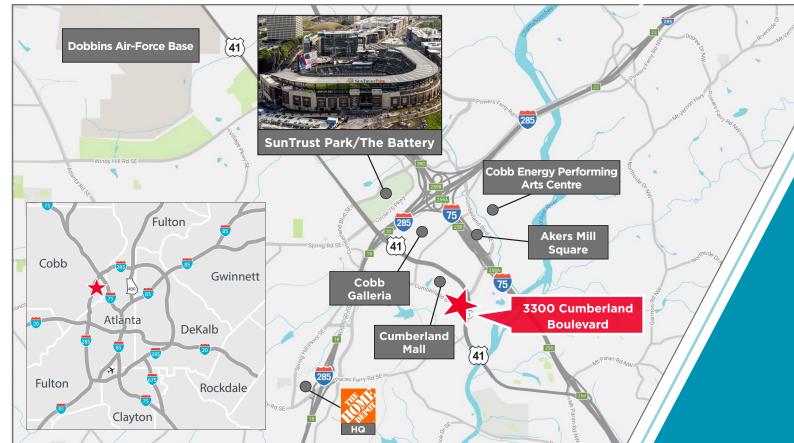

The building is well located at a signalized intersection on Cumberland Boulevard, with direct access to Cobb Parkway, Interstate 75, and Interstate 285. Additionally, less than a 15-minute drive to Midtown, Downtown, Buckhead, Central Perimeter and Kennesaw.

The building offers numerous nearby amenities including Cumberland Mall, which is located across the street, and The Battery Atlanta, the submarket's newest mixed-use development surrounding the new Atlanta Braves Stadium, SunTrust Park