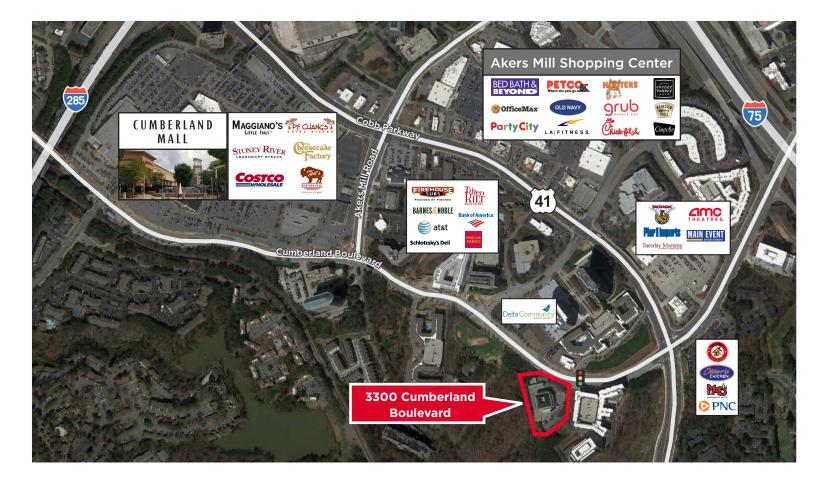

#### 63,637 RSF CLASS A OFFICE BUILDING

- Capital improvements/upgrades underway on 2nd and 3rd floors
- Covered and surface parking available
- Above average building standard finishes throughout
- Furniture Available
- Numerous restaurants and retail options within walking distance, including the 1M SF Cumberland Mall, located across the street
- Approximately 20-minute drive to Hartsfield-Jackson International Airport
- Convenient to The Battery Atlanta and Suntrust Park, Cumberland Mall and Cobb Galleria, in addition to Interstate 75, Interstate 285 and Highway 41/Cobb Parkway.

The building offers numerous nearby amenities including Cumberland Mall, which is located across the street, and The Battery Atlanta, the submarket's newest mixed-use development surrounding the new Atlanta Braves Stadium, SunTrust Park