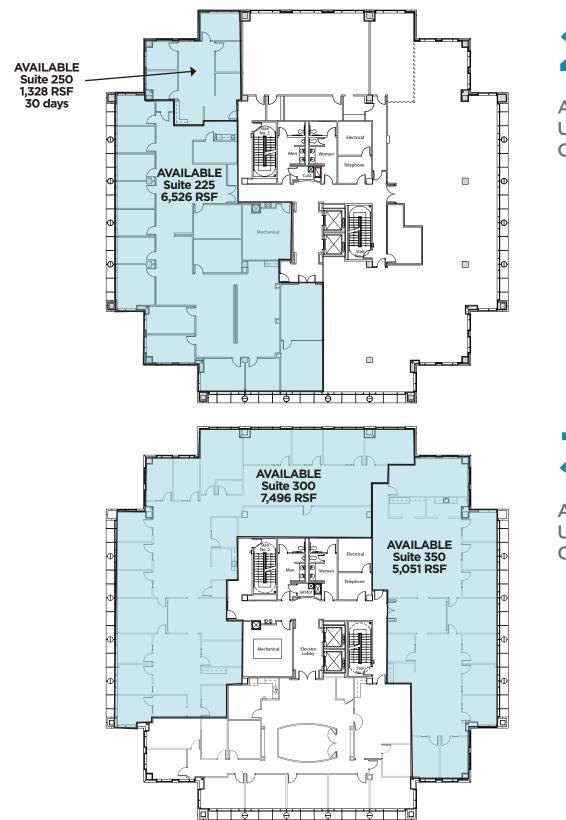

#### **AVAILABILITY**

| Suite 225 | 6,525 RSF | Available immediately    |
|-----------|-----------|--------------------------|
| Suite 250 | 1,361 RSF | Available within 30 days |
| Suite 300 | 7,496 RSF | Available immediately    |
| Suite 350 | 5,057 RSF | Available August 2019    |

#### FOR LEASE

AVAILABLE Up to **7,887 RSF** Contiguous

3 RD FLOOR

AVAILABLE Up to **12,553 RSF** Contiguous

FOR LEASE 3300 CUMBERLAND BOULEVARD

FOR MORE INFORMATION

STEVEN TAYLOR Senior Manager +1 404-682-3383 steven.taylor@cushwake.com