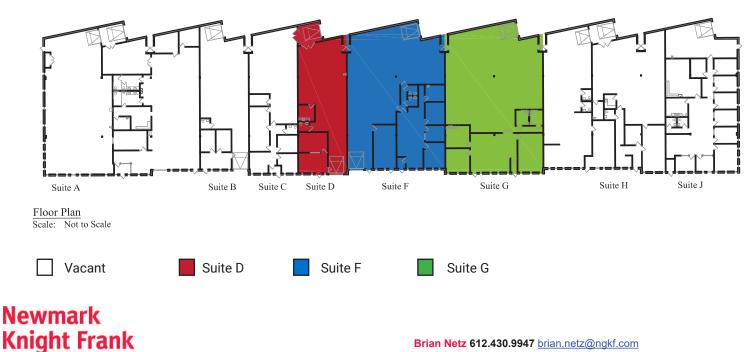

#### Floor Plan

#### **AVAILABILITY:**

| Suite D                 |                |
|-------------------------|----------------|
| Office                  | 631 sf         |
| Warehouse               | 2,039 sf       |
| Total                   | 2,670 sf       |
| Lease Rate              | \$7.50 psf Net |
| One (1) dock, one (1) o | drive-in       |

#### Suite F

Office 1,926 sf Warehouse 3,381 sf 5.307 sf Total One (1) dock, one (1) drive-in

#### Suite G

| Office       | 1,588 sf |
|--------------|----------|
| Warehouse    | 3,753 sf |
| Total        | 5,341 sf |
| One (1) dock |          |

#### Suite D & F

| Office                           | 2,557 sf |
|----------------------------------|----------|
| Warehouse                        | 5,420 sf |
| Total                            | 7,977 sf |
| Two (2) docks, two (2) drive-ins |          |

#### Suite D, F, & G

| Office               | 4,145 sf      |
|----------------------|---------------|
| Warehouse            | 9,173 sf      |
| Total                | 13,318 sf     |
| Three (3) docks, two | (2) drive-ins |