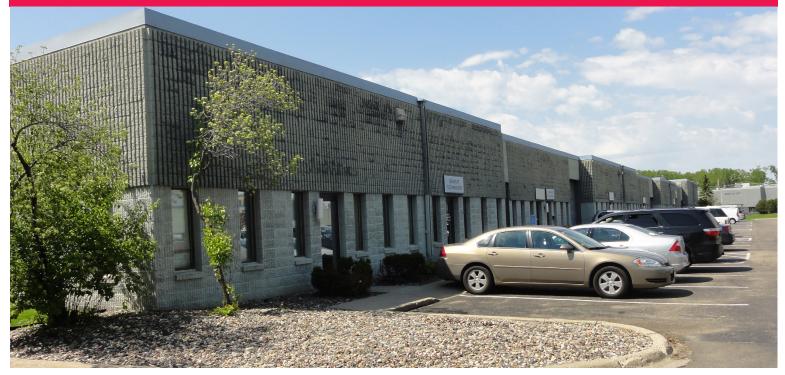

# Edina Interchange I

5249-5251 West 73rd Street | Edina Minnesota

#### **Property Highlights**

- 73,817 square foot building
- 14' clear height
- Dock and drive-in doors
- Ample parking
- Convenient location
- Easy access to Highway 100 and I-494