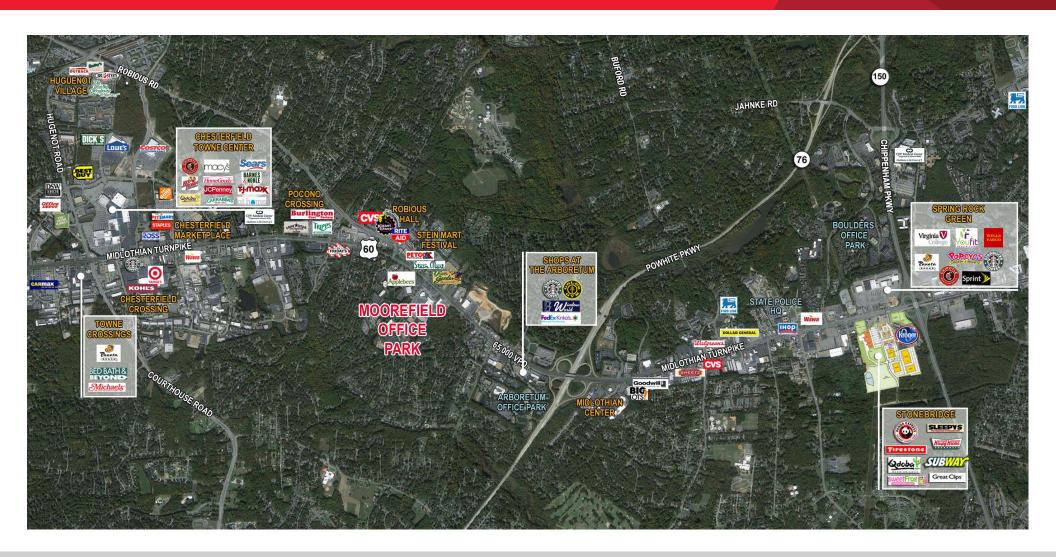

## **Property Features**

- Conveniently located 15 minutes from Downtown, west of Powhite Parkway, off Midlothian Turnpike
- Lake view and walking paths with lush landscaping
- 24-hour access
- · Café on-site
- · Verizon FiOS and Comcast available