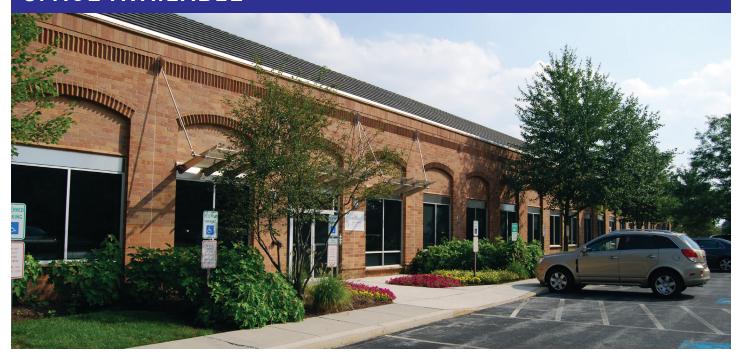

### 619 RSF of Office Space Available Immediately | Competitive Terms

665 Stockton Drive is a 40,831 square foot building which is home to the Innovation Center at Eagleview. While utilizing contemporary materials, the building's architecture suggests a turn-of-the-century industrial facility. Located a short walk from Eagleview Town Center, this facility's occupants can easily access numerous amenities including restaurants and shops.

665 Stockton Drive is conveniently located near Eagleview Town Center's numerous amenities. Eagleview Town Center, home of Restaurant Row, features amenities such as all fresco dining, an award-winning bookstore, fitness centers, a daycare, walking trails, a farmers market & more! Ample parking welcomes employees and visitors, and nearby shops and services create a work environment that is both efficient and enjoyable.