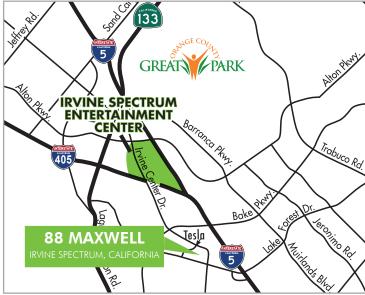

## **BUILDING INFORMATION**

- +  $\pm$ 14,684 SF of Above-Standard Office Space
- + Four (4) Ground Level Loading Doors
- + Four (4) Dock High Positions with Load Levelers
- + 3,000 Amps, 277/480 Volts (Verify)
- + 30' Minimum Warehouse Clearance
- + Drive Around Building
- + ESFR Fire Sprinkler System
- + High Efficiency, Low Energy Warehouse Lighting
- + Outside Lunch Area
- + Shop Restrooms & Lunch Room
- + 2.6:1 Car Parking
- + Excellent Access to the Santa Ana (5), San Diego (405) & the Laguna (133) Freeways
- + Close Proximity to the Irvine Spectrum Retail Center