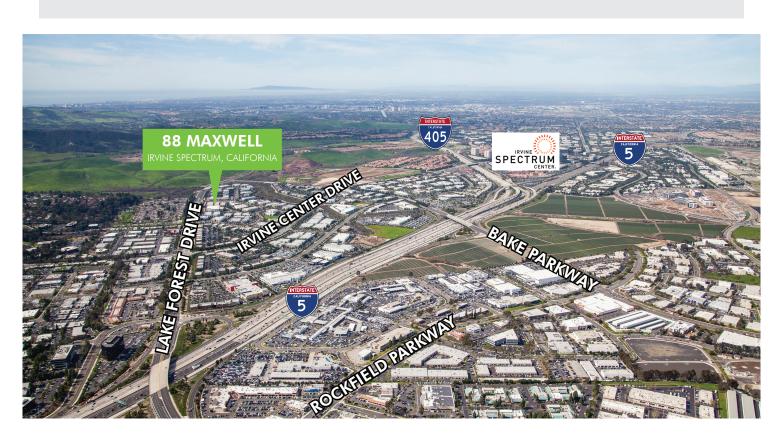

## **BUILDING INFORMATION**

- +  $\pm$ 14,684 SF of Above-Standard Office Space
- + Four (4) Ground Level Loading Doors
- + Four (4) Dock High Positions with Load Levelers
- + 3,000 Amps, 277/480 Volts (Verify)
- + 30' Minimum Warehouse Clearance
- + Drive Around Building
- + ESFR Fire Sprinkler System
- + High Efficiency, Low Energy Warehouse Lighting
- + Outside Lunch Area
- + Shop Restrooms & Lunch Room
- + 2.6:1 Car Parking
- + Excellent Access to the Santa Ana (5), San Diego (405) & the Laguna (133) Freeways
- + Close Proximity to the Irvine Spectrum Retail Center