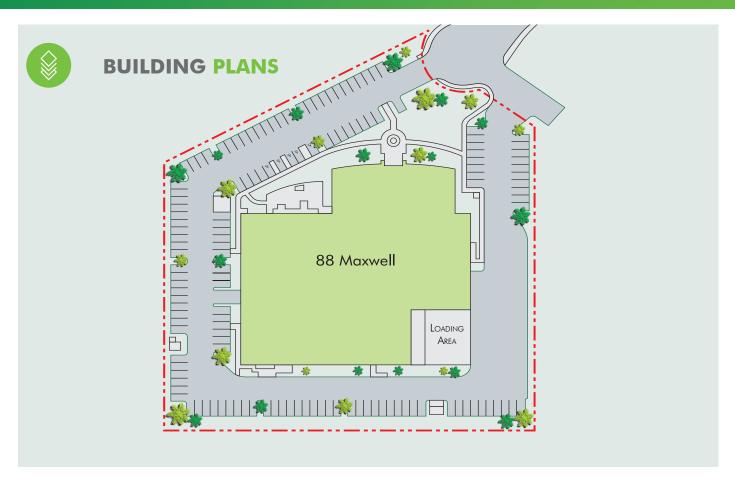

# FOR SALE - <u>+</u>55,285 SF **88 MAXWELL**

## **BUILDING INFORMATION**

- +  $\pm$ 14,684 SF of Above-Standard Office Space
- + Four (4) Ground Level Loading Doors
- + Four (4) Dock High Positions with Load Levelers
- + 3,000 Amps, 277/480 Volts (Verify)
- + 30' Minimum Warehouse Clearance
- + Drive Around Building
- + ESFR Fire Sprinkler System
- + High Efficiency, Low Energy Warehouse Lighting
- + Outside Lunch Area
- + Shop Restrooms & Lunch Room
- + 2.6:1 Car Parking
- + Excellent Access to the Santa Ana (5), San Diego (405) & the Laguna (133) Freeways
- + Close Proximity to the Irvine Spectrum Retail Center