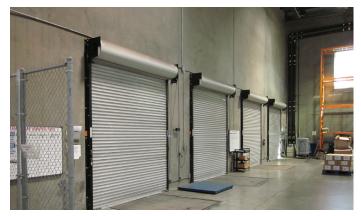

## **BUILDING INFORMATION**

- +  $\pm$ 14,684 SF of Above-Standard Office Space
- + Four (4) Ground Level Loading Doors
- + Four (4) Dock High Positions with Load Levelers
- + 3,000 Amps, 277/480 Volts (Verify)
- + 30' Minimum Warehouse Clearance
- + Drive Around Building
- + ESFR Fire Sprinkler System
- + High Efficiency, Low Energy Warehouse Lighting
- + Outside Lunch Area
- + Shop Restrooms & Lunch Room
- + 2.6:1 Car Parking
- + Excellent Access to the Santa Ana (5), San Diego (405) & the Laguna (133) Freeways
- + Close Proximity to the Irvine Spectrum Retail Center