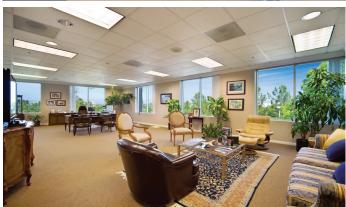

## **BUILDING INFORMATION**

- +  $\pm$ 14,684 SF of Above-Standard Office Space
- + Four (4) Ground Level Loading Doors
- + Four (4) Dock High Positions with Load Levelers
- + 3,000 Amps, 277/480 Volts (Verify)
- + 30' Minimum Warehouse Clearance
- + Drive Around Building
- + ESFR Fire Sprinkler System
- + High Efficiency, Low Energy Warehouse Lighting
- + Outside Lunch Area
- + Shop Restrooms & Lunch Room
- + 2.6:1 Car Parking
- + Excellent Access to the Santa Ana (5), San Diego (405) & the Laguna (133) Freeways
- + Close Proximity to the Irvine Spectrum Retail Center