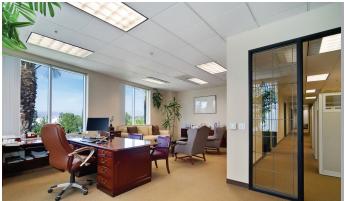

## **BUILDING INFORMATION**

- +  $\pm$ 14,684 SF of Above-Standard Office Space
- + Four (4) Ground Level Loading Doors
- + Four (4) Dock High Positions with Load Levelers
- + 3,000 Amps, 277/480 Volts (Verify)
- + 30' Minimum Warehouse Clearance
- + Drive Around Building
- + ESFR Fire Sprinkler System
- + High Efficiency, Low Energy Warehouse Lighting
- + Outside Lunch Area
- + Shop Restrooms & Lunch Room
- + 2.6:1 Car Parking
- + Excellent Access to the Santa Ana (5), San Diego (405) & the Laguna (133) Freeways
- + Close Proximity to the Irvine Spectrum Retail Center