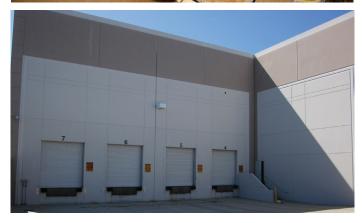

## **BUILDING INFORMATION**

- +  $\pm$ 14,684 SF of Above-Standard Office Space
- + Four (4) Ground Level Loading Doors
- + Four (4) Dock High Positions with Load Levelers
- + 3,000 Amps, 277/480 Volts (Verify)
- + 30' Minimum Warehouse Clearance
- + Drive Around Building
- + ESFR Fire Sprinkler System
- + High Efficiency, Low Energy Warehouse Lighting
- + Outside Lunch Area
- + Shop Restrooms & Lunch Room
- + 2.6:1 Car Parking
- + Excellent Access to the Santa Ana (5), San Diego (405) & the Laguna (133) Freeways
- + Close Proximity to the Irvine Spectrum Retail Center