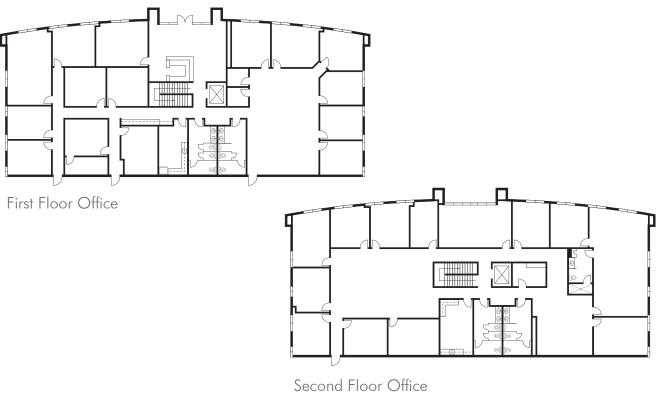

## **BUILDING INFORMATION**

- +  $\pm$ 14,684 SF of Above-Standard Office Space
- + Four (4) Ground Level Loading Doors
- + Four (4) Dock High Positions with Load Levelers
- + 3,000 Amps, 277/480 Volts (Verify)
- + 30' Minimum Warehouse Clearance
- + Drive Around Building
- + ESFR Fire Sprinkler System
- + High Efficiency, Low Energy Warehouse Lighting
- + Outside Lunch Area
- + Shop Restrooms & Lunch Room
- + 2.6:1 Car Parking
- + Excellent Access to the Santa Ana (5), San Diego (405) & the Laguna (133) Freeways
- + Close Proximity to the Irvine Spectrum Retail Center