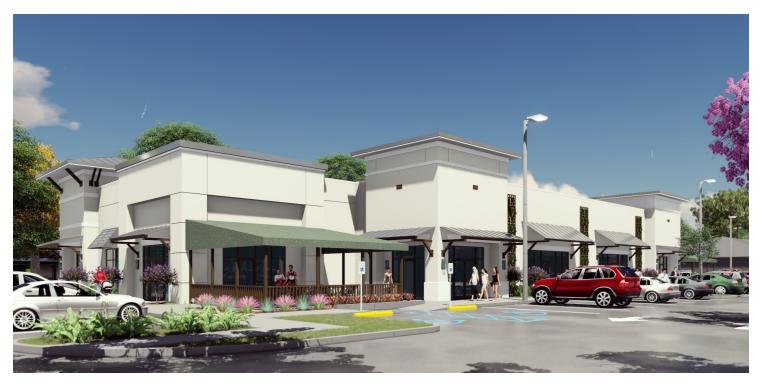

### Central Parc At Oakwater - RETAIL/OFFICE SITES

### NEC Of Williamson Boulevard & Oakwater Lane

Port Orange, FL 32128

| OFFERING SUMMARY |                                 | PROPERTY OVERVIEW                                                                                                                                                                                                                   |
|------------------|---------------------------------|-------------------------------------------------------------------------------------------------------------------------------------------------------------------------------------------------------------------------------------|
| AVAILABLE SF:    | 1,400 - 14,000 SF               | <b>CENTRAL PARC AT OAKWATER</b> - Proposed Retail/Office development on signalized corner at Williamson Boulevard and Oakwater Lane.                                                                                                |
| LEASE RATE:      | \$25.00 - \$30.00 NNN           | Site plan still flexible.<br>Great location for Car Wash, Fast Food, Gas/Convenience, Retail, Offices,<br>Medical, Child Care, etc.                                                                                                 |
| QSR SITES:       | 2,150 & 2,600 SF Pads           | Surrounded by some of the best demographics in East Volusia County.<br>Another 1,100+/- homes proposed in nearby Woodhaven Subdivision.                                                                                             |
| SALE PRICE:      | \$895,000 - \$1,750,000         | AVAILABLE RETAIL/OFFICE                                                                                                                                                                                                             |
| GROUND LEASE:    | \$89,500 - \$90,000<br>Annually | Proposed Day Care 13,059 SF with 6,600 SF Playground 'Lot-Ready' \$1,200,000 or Proposed Retail/Office Strip Center 14,000 SF For Lease \$25 - \$30 NNN.<br>Proposed Retail/Office Strip Center 8,500 SF For Lease \$25 - \$30 NNN. |
| LOT SIZE:        | 5.9+/- Acres                    | Outparcels available For Sale \$895,000 - \$900,000 or Ground Lease \$89,500<br>- \$90,000 Annually.<br>Bulk Land: Undeveloped 5.9+/- Acres available For Sale \$1,750,000.                                                         |
| TRAFFIC COUNT:   | 23,500 AADT                     | LOCATION OVERVIEW                                                                                                                                                                                                                   |
| ZONING:          | CC, Community<br>Commercial     | Located south of Dunlawton Avenue/Taylor Road west of Interstate 95 at the northeast corner of Williamson Boulevard and Oakwater Lane.<br>Approximately 2.3 miles to I-95, 2.1 miles to Taylor Road, and 6 miles to SR 44.          |