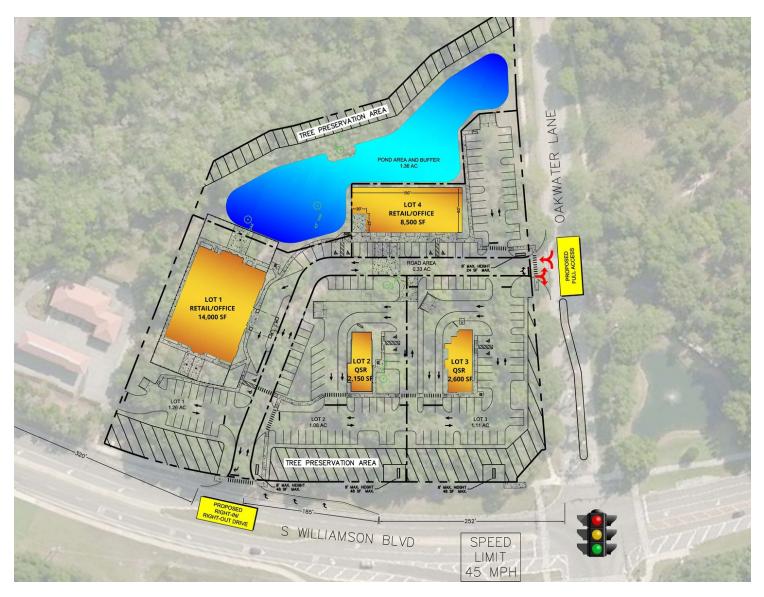

# Retail/Office & QSR Concept Plan

### **CONCEPT PLAN DESCRIPTION**

LOT 1: DAY CARE SITE 1.26+/- AC - Proposed 13,059 SF with 6,600 SF Playground 'Lot-Ready' \$1,200,000 or RETAIL/OFFICE STRIP CENTER Proposed 14,000 SF - For Lease \$25.00 - \$30.00 NNN
LOT 2: QSR SITE 1.08+/- AC - Proposed 2,150 SF Pad - For Sale \$895,000 or Ground Lease \$89,500 Annually
LOT 3: QSR SITE 1.11+/- AC - Proposed 2,600 SF Pad - For Sale \$895,000 or Ground Lease \$89,500 Annually
LOT 4: RETAIL/OFFICE SITE 0.70+/- AC - For Sale \$900,000 or Ground Lease \$90,000 Annually or RETAIL/OFFICE STRIP CENTER Proposed 8,500 SF - For Lease \$25.00 - \$30.00 NNN