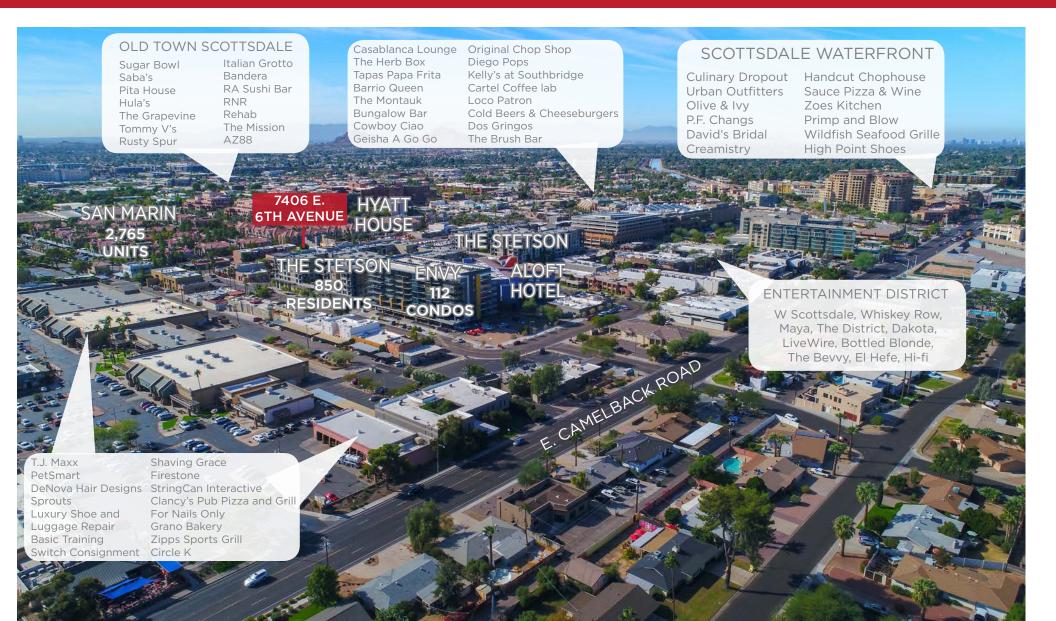

## PROPERTY HIGHLIGHTS

- Great on-street, pull-up parking.
- Located in the heart of Old Town Scottsdale, neighboring the Entertainment District consisting of Whiskey Row, The Bevvy, Hi-Fi, Bottled Blonde, The Mint, Riot House and The W Hotel.
- Reserved, covered parking available.
- Convenient access to Loop 101 via Indian School Road.
- Approximately 2,600 condos and approximately 2,300 apartments within a 1 mile radius of the subject property.
- Located just minutes from Scottsdale Stadium, home of the San Francisco Giants Spring Training