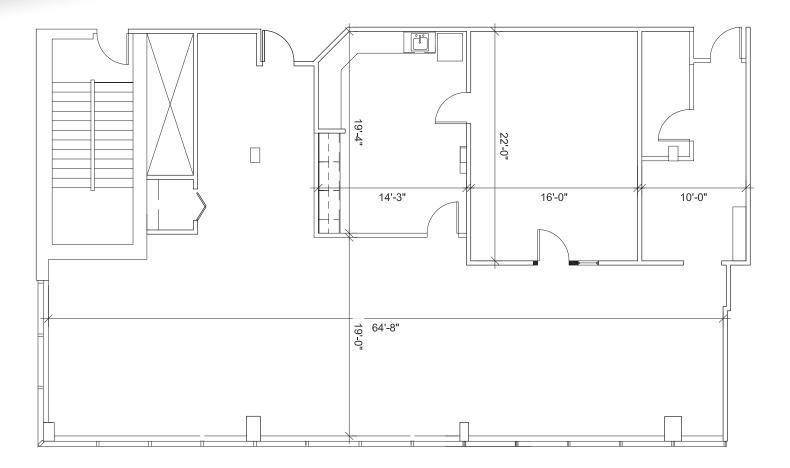

## SUITE 365 – 2,672 RSF

- Power Duke Energy
- Janitorial Services Building Maintenance Services
- Water Orange County Utilities
- Natural Gas TECO (100, 200 & 300)
- IT providers AT&T, Brighthouse & TW Telecom