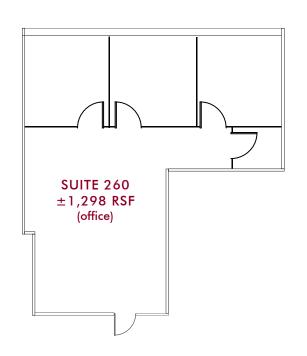

#### **AVAILABILITY**

| Suite | Туре    | Sq. Ft.  | Lease Rate | Description                                                               |
|-------|---------|----------|------------|---------------------------------------------------------------------------|
| 105   | Office  | 2,393    | \$2.00 FSG | 5 offices, large open area and 2 entrances into suite.                    |
| 135   | Office  | 713      | \$2.00 FSG | 2 offices and small open area.                                            |
| 155   | Office  | 2,007    | \$2.00 FSG | Large reception/waiting area, 5 offices, storage/data area and open area. |
| 260   | Office  | 1,298    | \$2.00 FSG | Call for details.                                                         |
| 300   | Office  | 3,076    | \$2.00 FSG | Call for details.                                                         |
| 305   | Office  | 1,355 SF | \$2.00 FSG | 4 private offices.                                                        |
| 330   | Medical | 1,561    | \$2.30 FSG | Waiting area, reception, 2 offices, 1 exam room and open area.            |
| 340   | Medical | 2,569    | \$2.30 FSG | Fully built out dental space.                                             |
| 350   | Office  | 2,569    | \$2.00 FSG |                                                                           |