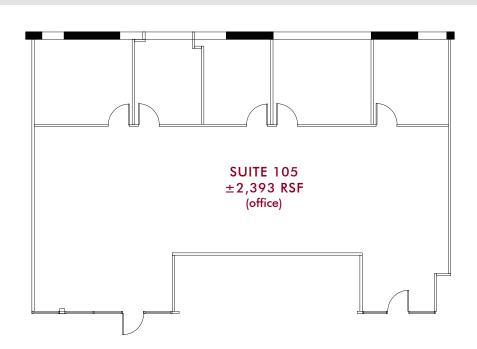

#### **AVAILABILITY**

| Suite | Туре    | Sq. Ft.  | Lease Rate | Description                                                               |
|-------|---------|----------|------------|---------------------------------------------------------------------------|
| 105   | Office  | 2,393    | \$2.00 FSG | 5 offices, large open area and 2 entrances into suite.                    |
| 135   | Office  | 713      | \$2.00 FSG | 2 offices and small open area.                                            |
| 155   | Office  | 2,007    | \$2.00 FSG | Large reception/waiting area, 5 offices, storage/data area and open area. |
| 260   | Office  | 1,298    | \$2.00 FSG | Call for details.                                                         |
| 300   | Office  | 3,076    | \$2.00 FSG | Call for details.                                                         |
| 305   | Office  | 1,355 SF | \$2.00 FSG | 4 private offices.                                                        |
| 330   | Medical | 1,561    | \$2.30 FSG | Waiting area, reception, 2 offices, 1 exam room and open area.            |
| 340   | Medical | 2,569    | \$2.30 FSG | Fully built out dental space.                                             |
| 350   | Office  | 2,569    | \$2.00 FSG |                                                                           |