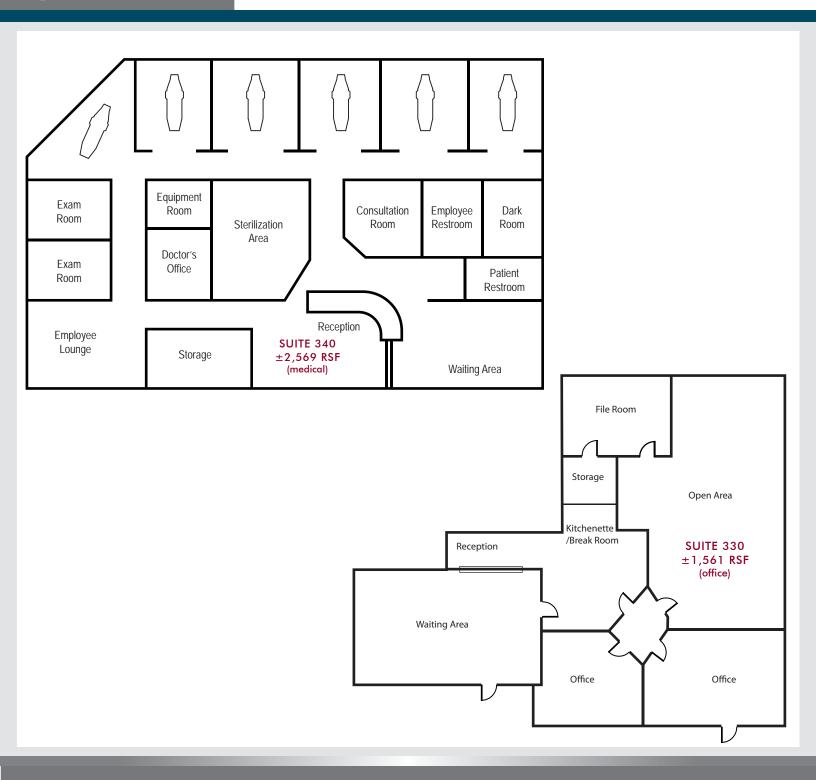

#### **AVAILABILITY**

| Suite | Туре    | Sq. Ft.  | Lease Rate | Description                                                               |
|-------|---------|----------|------------|---------------------------------------------------------------------------|
| 105   | Office  | 2,393    | \$2.00 FSG | 5 offices, large open area and 2 entrances into suite.                    |
| 135   | Office  | 713      | \$2.00 FSG | 2 offices and small open area.                                            |
| 155   | Office  | 2,007    | \$2.00 FSG | Large reception/waiting area, 5 offices, storage/data area and open area. |
| 260   | Office  | 1,298    | \$2.00 FSG | Call for details.                                                         |
| 300   | Office  | 3,076    | \$2.00 FSG | Call for details.                                                         |
| 305   | Office  | 1,355 SF | \$2.00 FSG | 4 private offices.                                                        |
| 330   | Medical | 1,561    | \$2.30 FSG | Waiting area, reception, 2 offices, 1 exam room and open area.            |
| 340   | Medical | 2,569    | \$2.30 FSG | Fully built out dental space.                                             |
| 350   | Office  | 2,569    | \$2.00 FSG |                                                                           |