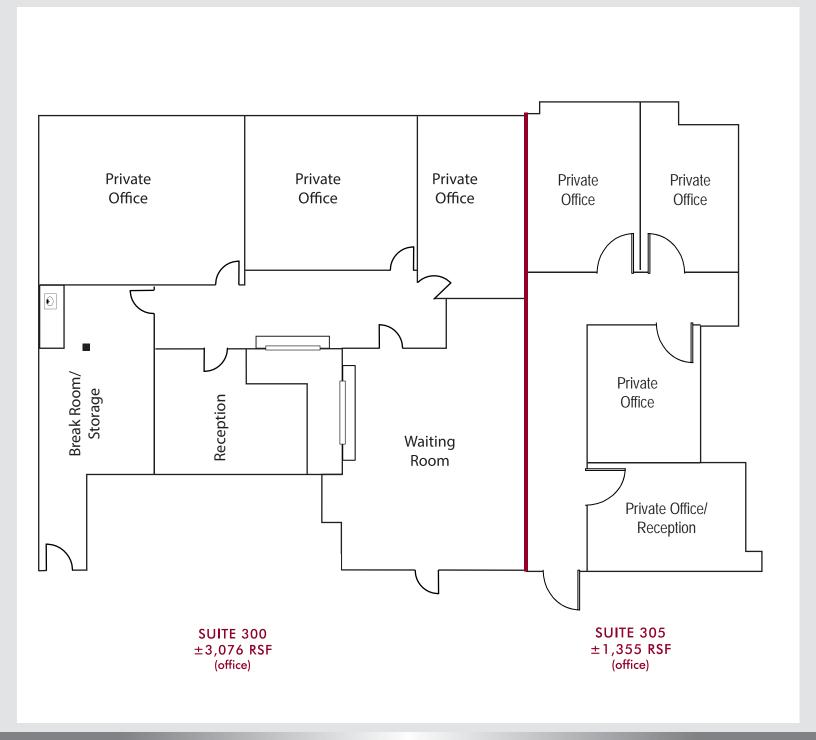

#### **AVAILABILITY**

| Suite | Туре    | Sq. Ft.  | Lease Rate | Description                                                               |
|-------|---------|----------|------------|---------------------------------------------------------------------------|
| 105   | Office  | 2,393    | \$2.00 FSG | 5 offices, large open area and 2 entrances into suite.                    |
| 135   | Office  | 713      | \$2.00 FSG | 2 offices and small open area.                                            |
| 155   | Office  | 2,007    | \$2.00 FSG | Large reception/waiting area, 5 offices, storage/data area and open area. |
| 260   | Office  | 1,298    | \$2.00 FSG | Call for details.                                                         |
| 300   | Office  | 3,076    | \$2.00 FSG | Call for details.                                                         |
| 305   | Office  | 1,355 SF | \$2.00 FSG | 4 private offices.                                                        |
| 330   | Medical | 1,561    | \$2.30 FSG | Waiting area, reception, 2 offices, 1 exam room and open area.            |
| 340   | Medical | 2,569    | \$2.30 FSG | Fully built out dental space.                                             |
| 350   | Office  | 2,569    | \$2.00 FSG |                                                                           |