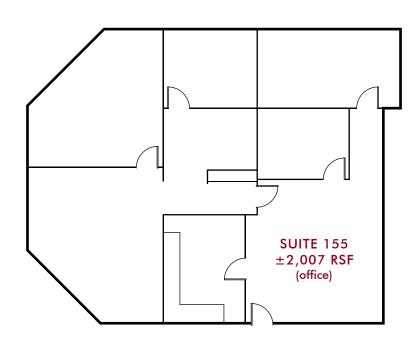

#### **AVAILABILITY**

| Suite | Туре    | Sq. Ft.  | Lease Rate | Description                                                               |
|-------|---------|----------|------------|---------------------------------------------------------------------------|
| 105   | Office  | 2,393    | \$2.00 FSG | 5 offices, large open area and 2 entrances into suite.                    |
| 135   | Office  | 713      | \$2.00 FSG | 2 offices and small open area.                                            |
| 155   | Office  | 2,007    | \$2.00 FSG | Large reception/waiting area, 5 offices, storage/data area and open area. |
| 260   | Office  | 1,298    | \$2.00 FSG | Call for details.                                                         |
| 300   | Office  | 3,076    | \$2.00 FSG | Call for details.                                                         |
| 305   | Office  | 1,355 SF | \$2.00 FSG | 4 private offices.                                                        |
| 330   | Medical | 1,561    | \$2.30 FSG | Waiting area, reception, 2 offices, 1 exam room and open area.            |
| 340   | Medical | 2,569    | \$2.30 FSG | Fully built out dental space.                                             |
| 350   | Office  | 2,569    | \$2.00 FSG |                                                                           |