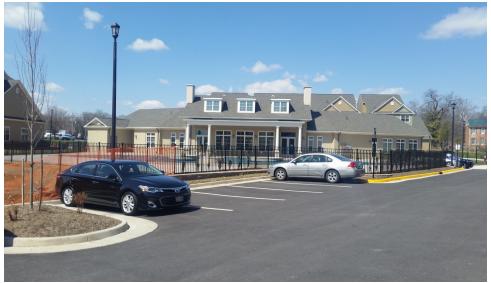

complex currently under construction directly across Jubal Early Drive. Neighbors include; Grand Furniture, Schewel's Furniture, Summit Bank, City Bank, First Bank and Plaza Drive Medical Park. VDOT approved entrance already installed into the 1.96 acre site. Variable rate commission. Owner is Licensed VA Real Estate Broker.

#### **PROPERTY HIGHLIGHTS**

- New 140-unit upscale apartment complex now open
- Highly visible, high traffic shopping corridor
- Preliminary approved site plan
- · Possible uses Apartments over retail/office, retail/office complex, hotel site, etc
- · Neighboring Business; Grand Furniture, Schewels Furniture, Summit Bank, City Bank
- VDOT approved entrance with parking already installed; valued at \$80k to \$100k

### Additional Photos



## Additional Photos







## Location Maps



# Demographics Map



| POPULATION                            | 5 MILES               | 10 MILES               | 15 MILES               |
|---------------------------------------|-----------------------|------------------------|------------------------|
| Total population                      | 67,365                | 115,793                | 152,528                |
| Median age                            | 36.5                  | 37.9                   | 38.8                   |
| Median age (male)                     | 34.9                  | 36.6                   | 37.9                   |
| Median age (Female)                   | 37.5                  | 38.9                   | 39.6                   |
|                                       |