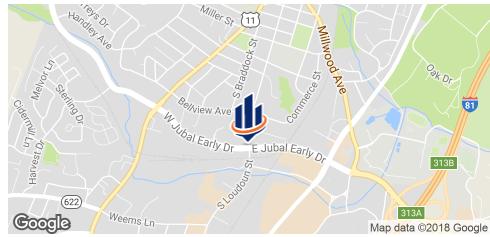

## Property Summary





#### **OFFERING SUMMARY**

Sale Price: \$795,000

Lot Size: 1.96 Acres

Zoning: B2

Market: Northern Virginia

Submarket: Winchester

Price / SF: \$9.31

### PROPERTY OVERVIEW

Price reduced for immediate sale! Development opportunity along the Jubal Early corridor of growth, Meadow Branch Parkway extension adds direct access to Winchester Medical Center. Preliminary approved Condo project, but could be changed to NNN lease retail, office or medical project or could be redesigned for residential over retail / office or hotel site. Optimal positioning to 140 Unit upscale apartment complex currently under construction directly across Jubal Early Drive. Neighbors include; Grand Furniture, Schewel's Furniture, Summit Bank, City Bank, First Bank and Plaza Drive Medical Park. VDOT approved ent