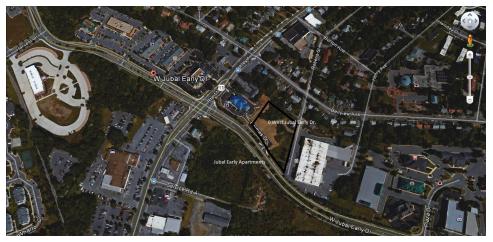

## Property Summary





#### **OFFERING SUMMARY**

Sale Price: \$795,000

Lot Size: 1.96 Acres

Zoning: B2

Market: Northern Virginia

Submarket: Winchester

Price / SF: \$9.31

### PROPERTY OVERVIEW

Price reduced for immediate sale! Development opportunity along the Jubal Early corridor of growth, Meadow Branch Parkway extension adds direct access to Winchester Medical Center. Preliminary approved Condo project, but could be changed to NNN lease retail, office or medical project or could be redesigned for residential over retail / office or hotel site. Optimal positioning to 140 Unit upscale apartment complex currently under construction directly across Jubal Early Drive. Neighbors include; Grand Furniture, Schewel's Furniture, Summit Bank, City Bank, First Bank and Plaza Drive Medical Park. VDOT approved e