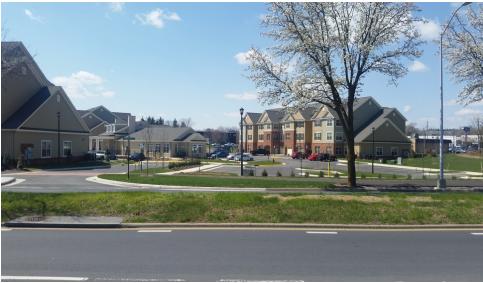

nt complex currently under construction directly across Jubal Early Drive. Neighbors include; Grand Furniture, Schewel's Furniture, Summit Bank, City Bank, First Bank and Plaza Drive Medical Park. VDOT approved entrance already installed into the 1.96 acre site. Variable rate commission. Owner is Licensed VA Real Estate Broker.

#### **PROPERTY HIGHLIGHTS**

- New 140-unit upscale apartment complex now open
- Highly visible, high traffic shopping corridor
- Preliminary approved site plan
- · Possible uses Apartments over retail/office, retail/office complex, hotel site, etc
- · Neighboring Business; Grand Furniture, Schewels Furniture, Summit Bank, City Bank
- VDOT approved entrance with parking already installed; valued at \$80k to \$100k

### Additional Photos



## Additional Photos







## Location Maps



# Demographics Map



| POPULATION                            | 5 MILES               | 10 MILES               | 15 MILES               |
|---------------------------------------|-----------------------|------------------------|------------------------|
| Total population                      | 67,365                | 115,793                | 152,528                |
| Median age                            | 36.5                  | 37.9                   | 38.8                   |
| Median age (male)                     | 34.9                  | 36.6                   | 37.9                   |
| Median age (Female)                   | 37.5                  | 38.9                   | 39.6                   |
|                                       |