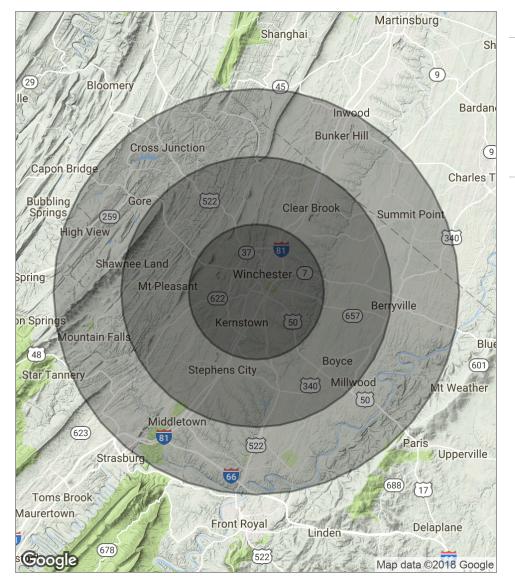

# Demographics Map

| POPULATION                            | 5 MILES               | 10 MILES               | 15 MILES               |
|---------------------------------------|-----------------------|------------------------|------------------------|
| Total population                      | 67,365                | 115,793                | 152,528                |
| Median age                            | 36.5                  | 37.9                   | 38.8                   |
| Median age (male)                     | 34.9                  | 36.6                   | 37.9                   |
| Median age (Female)                   | 37.5                  | 38.9                   | 39.6                   |
|                                       |                       |                        |                        |
| HOUSEHOLDS & INCOME                   | 5 MILES               | 10 MILES               | 15 MILES               |
| HOUSEHOLDS & INCOME  Total households | <b>5 MILES</b> 25,916 | <b>10 MILES</b> 43,838 | <b>15 MILES</b> 58,220 |
|                                       |                       |                        |                        |
| Total households                      | 25,916                | 43,838                 | 58,220                 |