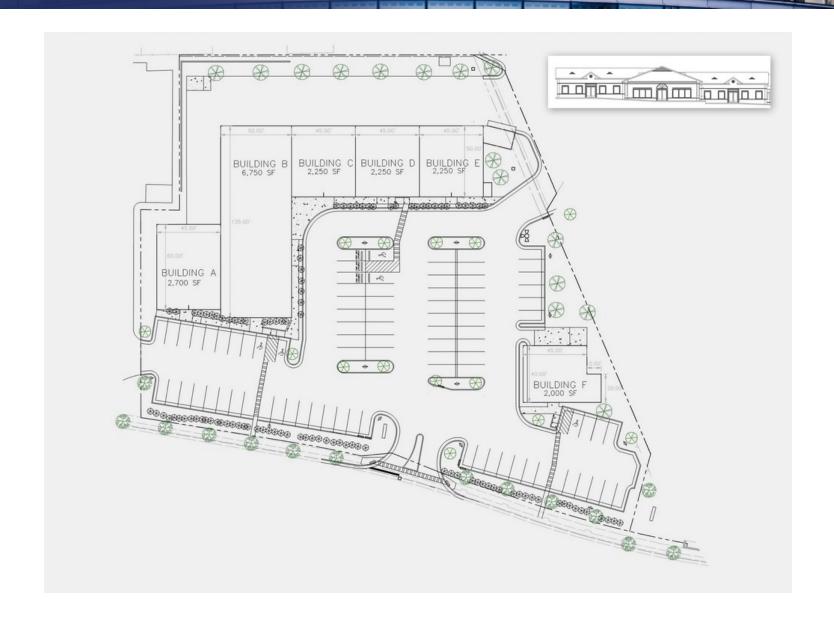

### PROPERTY OVERVIEW

Price reduced for immediate sale! Development opportunity along the Jubal Early corridor of growth, Meadow Branch Parkway extension adds direct access to Winchester Medical Center. Preliminary approved Condo project, but could be changed to NNN lease retail, office or medical project or could be redesigned for residential over retail / office or hotel site. Optimal positioning to 140 Unit upscale apartment complex currently under construction directly across Jubal Early Drive. Neighbors include; Grand Furniture, Schewel's Furniture, Summit Bank, City Bank, First Bank and Plaza Drive Medical Park. VDOT approved entrance already installed into the 1.96 acre site. Variable rate commission. Owner is Licensed VA Real Estate Broker.

#### **PROPERTY HIGHLIGHTS**

- New 140-unit upscale apartment complex now open
- Highly visible, high traffic shopping corridor
- Preliminary approved site plan
- · Possible uses Apartments over retail/office, retail/office complex, hotel site, etc
- · Neighboring Business; Grand Furniture, Schewels Furniture, Summit Bank, City Bank
- VDOT approved entrance with parking already installed; valued at \$80k to \$100k