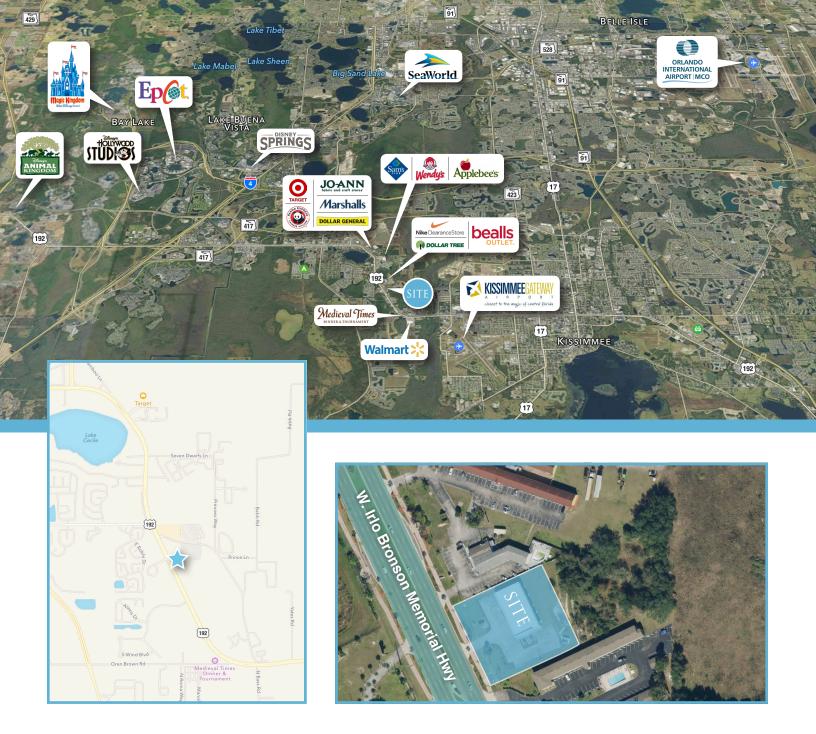

## EXCELLENT LOCATION IN ORLANDO'S HIGHLY DESIRABLE TOURIST CORRIDOR!

The freestanding retail building sits on highly traveled W. Irlo Bronson Memorial Highway (HWY 192) in Kissimmee, Florida. Located in a desirable retail market that captures both, tourist and residential populations. Less than 0.5 miles from outlet stores and minutes from Osceola Parkway, I-4, the Central Florida Greeneway. The building has been completely renovated and separated into five retail bays. Ideal site for any retail use.