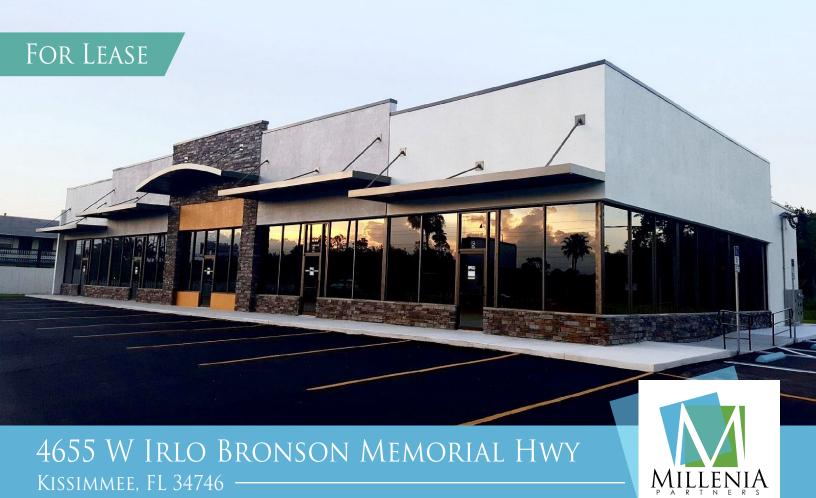

## EXCELLENT LOCATION IN ORLANDO'S HIGHLY DESIRABLE TOURIST CORRIDOR!

The freestanding retail building sits on highly traveled W. Irlo Bronson Memorial Highway (HWY 192) in Kissimmee, Florida. Located in a desirable retail market that captures both, tourist and residential populations. Less than 0.5 miles from outlet stores and minutes from Osceola Parkway, I-4, the Central Florida Greeneway. The building has been completely renovated and separated into five retail bays. Ideal site for any retail use.