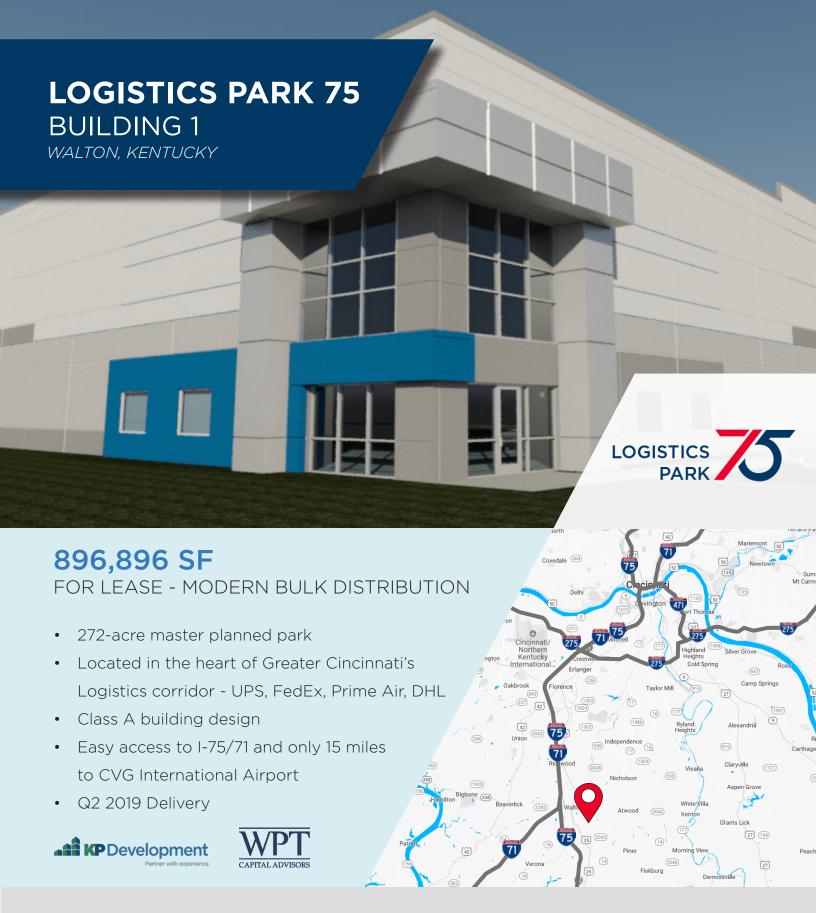

## **PROPERTY FEATURES**

| Location:         | Walton, KY - 20 miles south of<br>Cincinnati, OH                                                                                           |
|-------------------|--------------------------------------------------------------------------------------------------------------------------------------------|
| Building Size:    | 896,896 SF (Divisible)                                                                                                                     |
| Construction:     | Concrete Tilt-Up Construction                                                                                                              |
| Clear Height:     | 36'                                                                                                                                        |
| Jurisdiction:     | Kenton County, City of Walton                                                                                                              |
| Zoning:           | I-1, Light Industrial                                                                                                                      |
| Fire Suppression: | ESFR                                                                                                                                       |
| Airport:          | Cincinnati/N. Kentucky<br>International Airport is located<br>15 miles northwest via I-75/<br>I275, CVG, DHL Supercargo,<br>Prime Air Hubs |
| Dock Doors:       | 150 (9'x10') Dock Doors<br>82 (9'x10) with Levelers                                                                                        |
| Drive-Ins:        | 4 (12'x14')                                                                                                                                |
| Column Spacing:   | Speedbay: 56' x 70'<br>Interior: 56' x 54' (Typical)                                                                                       |

| Bay Size:        | 32,032 SF (Depth: 56' x 572')                |
|------------------|----------------------------------------------|
| Floors:          | 7" unreinforced concrete                     |
| Roof:            | Single-ply, 45 mil TPO                       |
| Auto Parking:    | 736 Spaces                                   |
| Trailer Parking: | 214 Spaces                                   |
| Lighting:        | LED                                          |
| HVAC:            | High Efficiency Natural Gas<br>Fired Heaters |
| Delivery:        | Q2 2019                                      |
| ASKING RATE:     | \$3.85/psf NNN                               |
| OPEX:            | \$0.68/psf                                   |