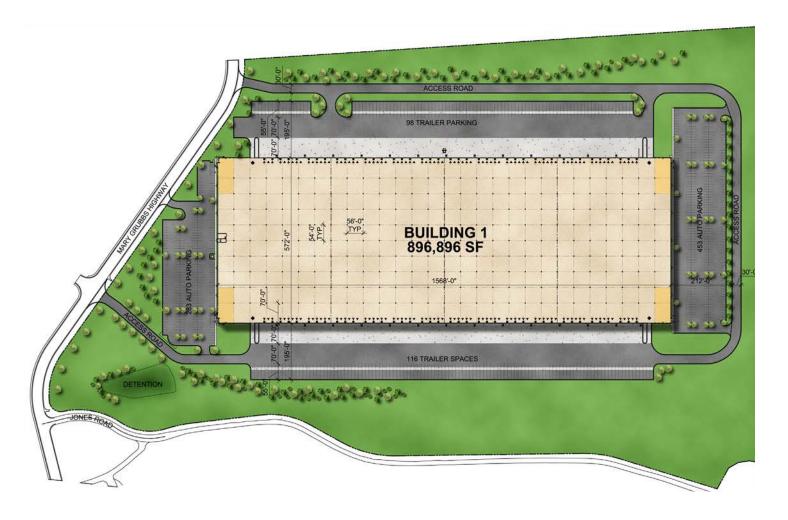

# SITE PLAN

## **PROPERTY FEATURES**

| Location:         | Walton, KY - 20 miles south of<br>Cincinnati, OH                                                                                           |
|-------------------|--------------------------------------------------------------------------------------------------------------------------------------------|
| Building Size:    | 896,896 SF (Divisible)                                                                                                                     |
| Construction:     | Concrete Tilt-Up Construction                                                                                                              |
| Clear Height:     | 36'                                                                                                                                        |
| Jurisdiction:     | Kenton County, City of Walton                                                                                                              |
| Zoning:           | I-1, Light Industrial                                                                                                                      |
| Fire Suppression: | ESFR                                                                                                                                       |
| Airport:          | Cincinnati/N. Kentucky<br>International Airport is located<br>15 miles northwest via I-75/<br>I275, CVG, DHL Supercargo,<br>Prime Air Hubs |
| Dock Doors:       | 150 (9'x10') Dock Doors<br>82 (9'x10) with Levelers                                                                                        |
| Drive-Ins:        | 4 (12'x14')                                                                                                                                |
| Column Spacing:   | Speedbay: 56' x 70'<br>Interior: 56' x 54' (Typical)                                                                                       |

| Bay Size:        | 32,032 SF (Depth: 56' x 572')                |
|------------------|----------------------------------------------|
| Floors:          | 7" unreinforced concrete                     |
| Roof:            | Single-ply, 45 mil TPO                       |
| Auto Parking:    | 736 Spaces                                   |
| Trailer Parking: | 214 Spaces                                   |
| Lighting:        | LED                                          |
| HVAC:            | High Efficiency Natural Gas<br>Fired Heaters |
| Delivery:        | Q2 2019                                      |
| ASKING RATE:     | \$3.85/psf NNN                               |
| OPEX:            | \$0.68/psf                                   |