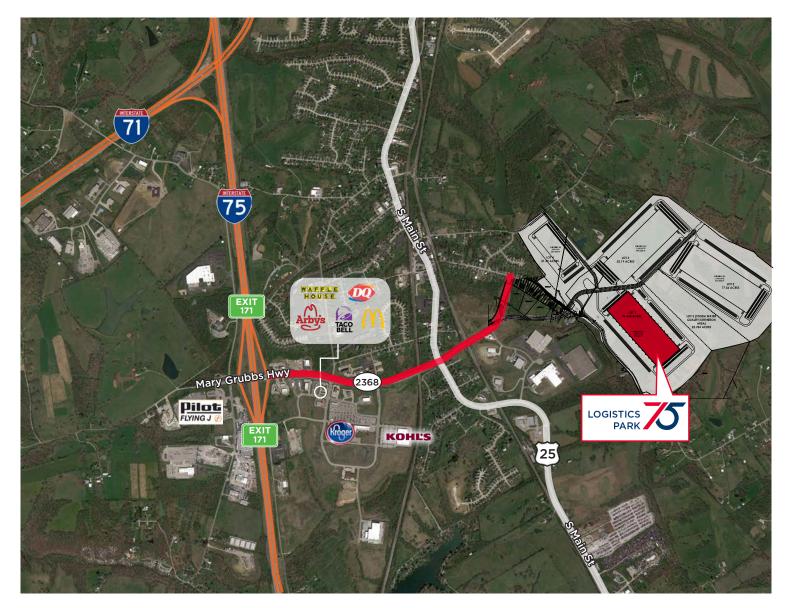

---------------------------------------------|
| Floors:          | 7" unreinforced concrete                     |
| Roof:            | Single-ply, 45 mil TPO                       |
| Auto Parking:    | 736 Spaces                                   |
| Trailer Parking: | 214 Spaces                                   |
| Lighting:        | LED                                          |
| HVAC:            | High Efficiency Natural Gas<br>Fired Heaters |
| Delivery:        | Q2 2019                                      |
| ASKING RATE:     | \$3.85/psf NNN                               |
| OPEX:            | \$0.68/psf                                   |











# SITE PLAN











#### **TRANSPORTATION**





















### FULLY CONSTRUCTED INTERCHANGE - DIRECT INTERSTATE ACCESS











#### JOIN THESE MAJOR CORPORATIONS!



For more information, contact:

Jeffrey R. Bender, SIOR, CCIM Executive Managing Director +1 513 763 3046 jeff.bender@cushwake.com

David C. Kelly, CCIM Director +1 513 763 3009 dave.kelly@cushwake.com