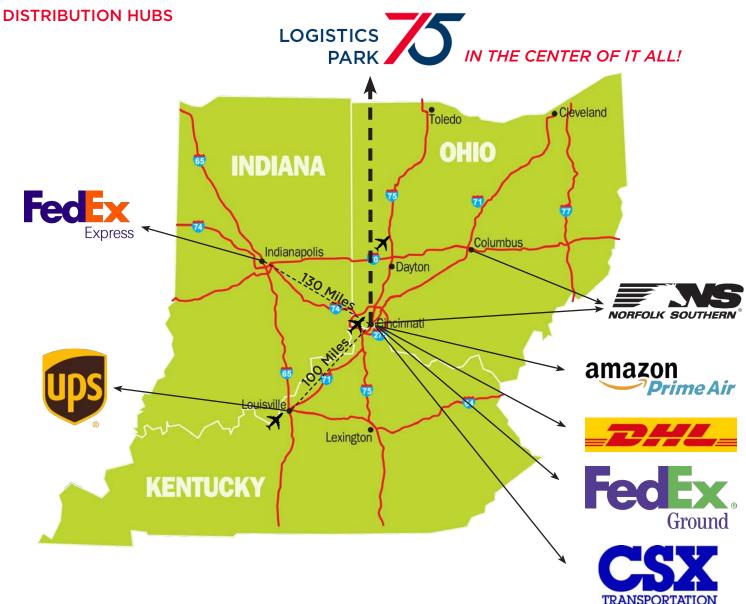

| 32,032 SF (Depth: 56' x 572')                |
|------------------|----------------------------------------------|
| Floors:          | 7" unreinforced concrete                     |
| Roof:            | Single-ply, 45 mil TPO                       |
| Auto Parking:    | 736 Spaces                                   |
| Trailer Parking: | 214 Spaces                                   |
| Lighting:        | LED                                          |
| HVAC:            | High Efficiency Natural Gas<br>Fired Heaters |
| Delivery:        | Q2 2019                                      |
| ASKING RATE:     | \$3.85/psf NNN                               |
| OPEX:            | \$0.68/psf                                   |











# SITE PLAN











#### **TRANSPORTATION**





















### FULLY CONSTRUCTED INTERCHANGE - DIRECT INTERSTATE ACCESS











#### JOIN THESE MAJOR CORPORATIONS!



For more information, contact:

Jeffrey R. Bender, SIOR, CCIM Executive Managing Director +1 513 763 3046 jeff.bender@cushwake.com

David C. Kelly, CCIM Director +1 513 763 3009 dave.kelly@cushwake.com