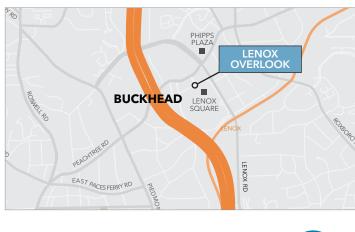

#### CONVENIENT BUCKHEAD LOCATION

- Excellent visibilty along Peachtree Road
- Abundant neighborhood amenitieis are available at Lenox Square and Phipps Plaza
- Quick Access to Lenox Road and Georgia 400 and I-85
- Hartsfield-Jackson Atlanta International Airport is a 25 minute drive and a 16 minute Marta ride