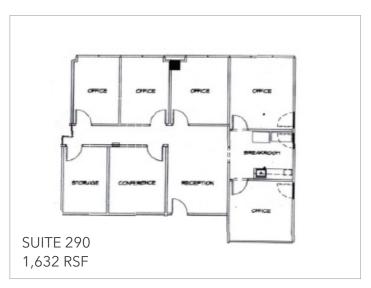

## LENOX OVERLOOK

3391 Peachtree Road, Atlanta, Georgia 30326

#### **BUCKHEAD LOCATION. BOUTIQUE ADVANTAGE.**









#### **FEATURED SUITES:**





#### PROPERTY HIGHLIGHTS

- Class A office building in the heart of Buckhead business district
- Floor-to-ceiling windows
- Parking Ratio 2.5 per 1,000 SF
- 4-story office building
- Best market value available- \$26.50/SF Full-Service
- Unmatched amenities, including exclusive tenant privileges available at the Westin Buckhead Atlanta, The Palm Restaurant, fitness center, conference facilities, on-site catering and 24-hour security
- Unique Peachtree Street monument signage opportunity available for tenants off all sizes

#### CONVENIENT BUCKHEAD LOCATION

- Excellent visibilty along Peachtree Road
- Abundant neighborhood amenitieis are available at Lenox Square and Phipps Plaza
- Quick Access to Lenox Road and Georgia 400 and I-85
- Hartsfield-Jackson Atlanta International Airport is a