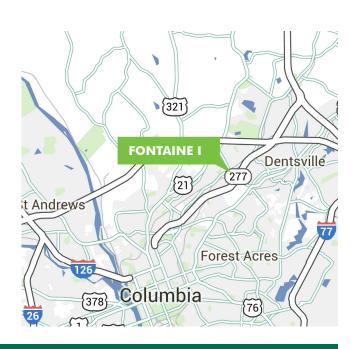

### **CENTRALLY LOCATED**

Fontaine Business Center is a premier, centrally located multibuilding office and suburban complex in Columbia's well-known Northeast submarket. Fontaine is located in close proximity to numerous amenities, including a regional mall. Directly off Highway 277, Fontaine offers remarkable interstate visibility and is within five miles of I-20, I-77, and downtown.