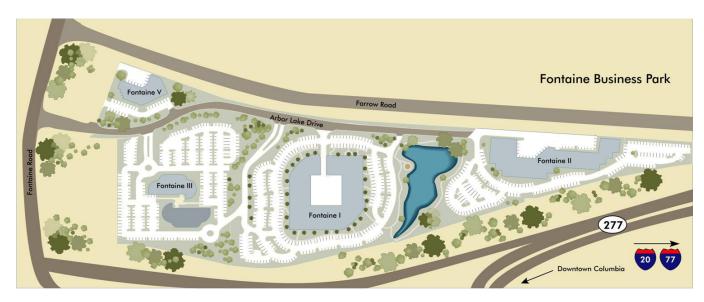

### **PARK HIGHLIGHTS**

- + Ideal location in the Northeast submarket and laso convenient to downtown
- + Great access and visibility along I-277
- + Building maintenance engineer and security on-site
- + Professional park setting includes a fitness path, garden area plaza, and a 2.4 acre on-site lake

### **CENTRALLY LOCATED**

Fontaine Business Center is a premier, centrally located multibuilding office and suburban complex in Columbia's well-known Northeast submarket. Fontaine is located in close proximity to numerous amenities, including a regional mall. Directly off Highway 277, Fontaine offers remarkable interstate visibility and is within five miles of I-20, I-77, and downtown.