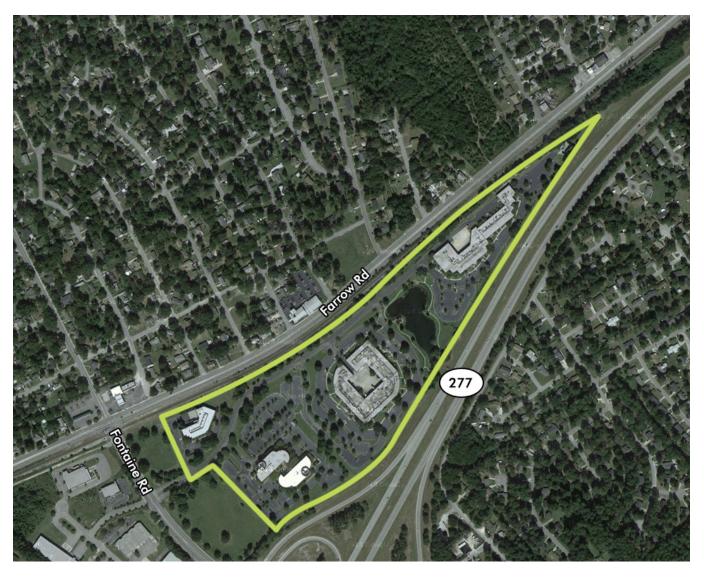

### **CENTRALLY LOCATED**

Fontaine Business Center is a premier, centrally located multibuilding office and suburban complex in Columbia's well-known Northeast submarket. Fontaine is located in close proximity to numerous amenities, including a regional mall. Directly off Highway 277, Fontaine offers remarkable interstate visibility and is within five miles of I-20, I-77, and downtown.