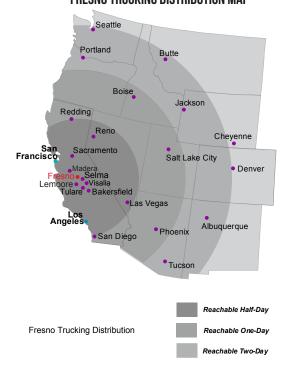

A 93277, T 559.732.7300

www.ngpearson.com

#### **Investment Property**

# **AVAILABLE FOR SALE**

## Warehouse and Distribution Buildings - 135,200± Sq. Ft.



#### **GENERAL INFORMATION**

Most leases are NNN with annual rent increases

Fire sprinklers .22/2,000

Ceiling height: 24'

• Large secured truck court

Annual Rent: \$640,510 LESS Vacancy Factor 4%: \$25,620

Net Annual Income: \$614,890 CAP Rate: 6.8%

Sale Price: \$9,043,000<sup>.00</sup>









# Newmark Grubb Pearson Commercial

FRESNO OFFICE: 7480 N Palm Ave Suite 101 Fresno CA 93711, T 559.432.6200 VISALIA OFFICE: 3447 S Demaree St Visalia CA 93277, T 559.732.7300

www.ngpearson.com

## **Investment Property**

# **AVAILABLE FOR SALE**

5405 & 5425 E. Home Avenue - Fresno, CA





#### FRESNO TRUCKING DISTRIBUTION MAP



#### CALIFORNIA FREEWAY SYSTEMS MAP



# Newmark Grubb Pearson Commercial

FRESNO OFFICE: 7480 N Palm Ave Suite 101 Fresno CA 93711, T 559.432.6200 VISALIA OFFICE: 3447 S Demaree St Visalia CA 93277, T 559.732.7300

www.ngpearson.com