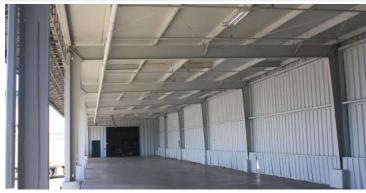

# Investment Property AVAILABLE FOR SALE Warehouse and Distribution Buildings - 135,200± Sq. Ft.

- **Fully leased and occupied**
- ArmCo steel walls and roof with split faced block trim
- Large secure truck court
- Both dock high and grade level truck doors
- Good access to Freeway 180 south of Fresno Yosemite International Airport
- Electrical 277/480 & 120/208 volts; 3 phase
- Very well maintained
- **Quality tenants**
- Area vacancy rate: 2.2%

#### **GENERAL INFORMATION**

Most leases are NNN with annual rent increases

Fire sprinklers .22/2,000

Ceiling height: 24'

• Large secured truck court

Annual Rent: \$640,510 LESS Vacancy Factor 4%: \$25,620