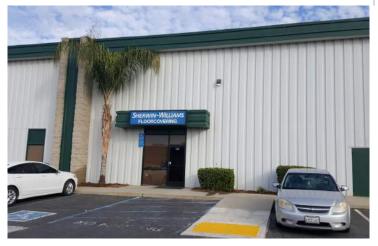

#### **PARTIAL TENANT LIST**

- 1. Sherwin Williams
- 2. Keyston Bros
- 3. Dal-Tile Distribution, Inc
- 4. URS Federal Services

|                |                              |                     | Covered Dock                                | 57.33′ | 150'<br>#109       |  |
|----------------|------------------------------|---------------------|---------------------------------------------|--------|--------------------|--|
|                | #109A<br>5,700± SF           | #109B<br>11,400± SF |                                             | 57     | 8,600± SF          |  |
|                |                              | 108                 |                                             |        | #108<br>12,600± SF |  |
|                | 16,700± SF<br>-<br>-<br>#107 |                     |                                             |        | #107<br>12,600± SF |  |
|                | 12,600± SF                   |                     |                                             |        | 150'               |  |
|                | #104<br>10,700± SF           |                     | Dock high<br>loading area<br>for all trucks | 112'   | #104<br>19,600± SF |  |
|                | #101<br>10,500± SF           |                     | Entry Gate<br>↓                             |        | #101<br>14,200± SF |  |
|                |                              |                     |                                             |        |                    |  |
| 5405           |                              |                     |                                             | 5425   |                    |  |
| E. Home Avenue |                              |                     |                                             |        |                    |  |