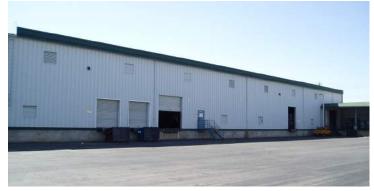

# Investment Property AVAILABLE FOR SALE Warehouse and Distribution Buildings - 135,200± Sq. Ft.

- **Fully leased and occupied**
- ArmCo steel walls and roof with split faced block trim
- Large secure truck court
- Both dock high and grade level truck doors
- Good access to Freeway 180 south of Fresno Yosemite International Airport
- Electrical 277/480 & 120/208 volts; 3 phase
- Very well maintained
- **Quality tenants**
- Area vacancy rate: 2.2%

## 5405 & 5425 East Home Avenue - Fresno, California

# **AVAILABLE FOR SALE**

5405 & 5425 E. Home Avenue - Fresno, CA