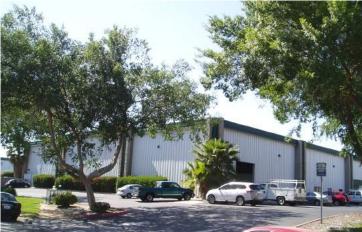

# Investment Property AVAILABLE FOR SALE Warehouse and Distribution Buildings - 135,200± Sq. Ft.

- **Fully leased and occupied**
- ArmCo steel walls and roof with split faced block trim
- Large secure truck court
- Both dock high and grade level truck doors
- Good access to Freeway 180 south of Fresno Yosemite International Airport
- Electrical 277/480 & 120/208 volts; 3 phase
- Very well maintained
- **Quality tenants**
- Area vacancy rate: 2.2%

## Warehouse and Distribution Buildings - 135,200± Sq. Ft.