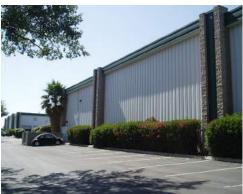

# Investment Property AVAILABLE FOR SALE Warehouse and Distribution Buildings - 135,200± Sq. Ft.

- **Fully leased and occupied**
- ArmCo steel walls and roof with split faced block trim
- Large secure truck court
- Both dock high and grade level truck doors
- Good access to Freeway 180 south of Fresno Yosemite International Airport
- Electrical 277/480 & 120/208 volts; 3 phase
- Very well maintained
- **Quality tenants**
- Area vacancy rate: 2.2%

## 5405 & 5425 East Home Avenue - Fresno, California

# **AVAILABLE FOR SALE**

5405 & 5425 E. Home Avenue - Fresno, CA