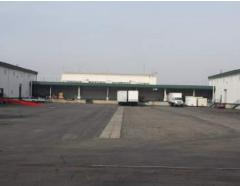

# Investment Property AVAILABLE FOR SALE Warehouse and Distribution Buildings - 135,200± Sq. Ft.

- **Fully leased and occupied**
- ArmCo steel walls and roof with split faced block trim
- Large secure truck court
- Both dock high and grade level truck doors
- Good access to Freeway 180 south of Fresno Yosemite International Airport
- Electrical 277/480 & 120/208 volts; 3 phase
- Very well maintained
- **Quality tenants**
- Area vacancy rate: 2.2%

## Warehouse and Distribution Buildings - 135,200± Sq. Ft.

#### **GENERAL INFORMATION**

Most leases are NNN with annual rent increases

Fire sprinklers .22/2,000

Ceiling height: 24'

• Large secured truck court

Annual Rent: \$640,510 LESS Vacancy Factor 4%: \$25,620