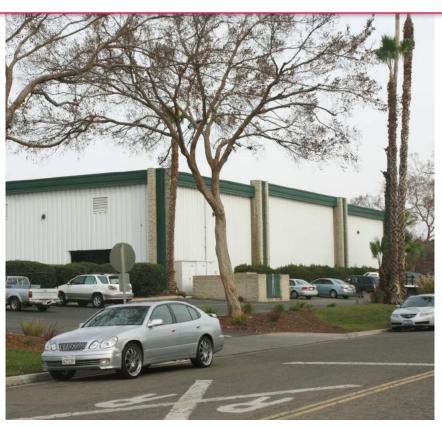

# Investment Property AVAILABLE FOR SALE Warehouse and Distribution Buildings - 135,200± Sq. Ft.

- **Fully leased and occupied**
- ArmCo steel walls and roof with split faced block trim
- Large secure truck court
- Both dock high and grade level truck doors
- Good access to Freeway 180 south of Fresno Yosemite International Airport
- Electrical 277/480 & 120/208 volts; 3 phase
- Very well maintained
- **Quality tenants**
- Area vacancy rate: 2.2%

## 5405 & 5425 East Home Avenue - Fresno, California

# **AVAILABLE FOR SALE**

5405 & 5425 E. Home Avenue - Fresno, CA