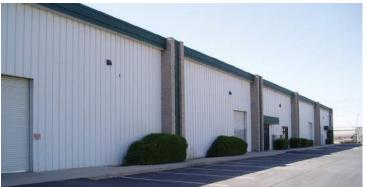

# Investment Property AVAILABLE FOR SALE Warehouse and Distribution Buildings - 135,200± Sq. Ft.

- **Fully leased and occupied**
- ArmCo steel walls and roof with split faced block trim
- Large secure truck court
- Both dock high and grade level truck doors
- Good access to Freeway 180 south of Fresno Yosemite International Airport
- Electrical 277/480 & 120/208 volts; 3 phase
- Very well maintained
- **Quality tenants**
- Area vacancy rate: 2.2%

#### **Investment Property**

# **AVAILABLE FOR SALE**

## Warehouse and Distribution Buildings - 135,200± Sq. Ft.