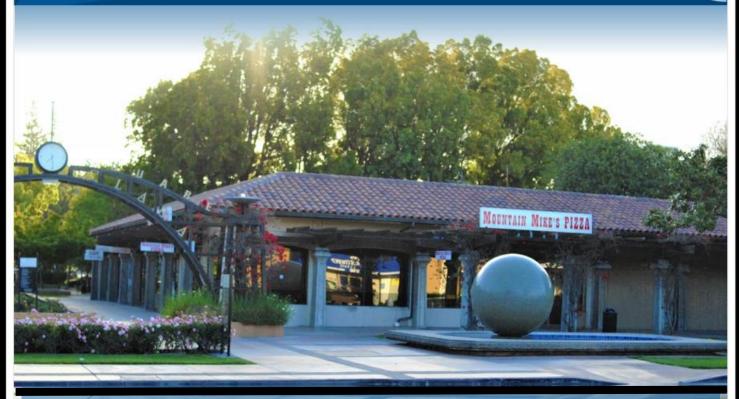

## Franklin Mall For Sale

Leased Investment

## Leased Investment

- Building Size: 8,364 square feet
   Lot Size: 8,505 square feet (105' x 81')
- Anchor Tenant: Mountain Mike's Pizza
- City maintains all exterior
   Common Area including but not limited to: Landscaping, Parking,
   Sidewalks, etc.
- Leases Below Market Rents –
   Great upside Potential