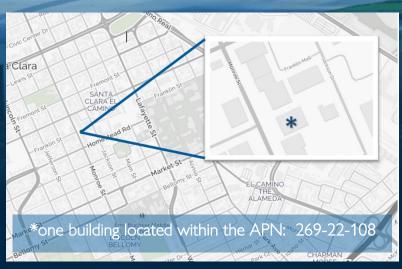

## Franklin Mall For Sale

Leased Investment



## Leased Investment

- Building Size: 8,364 square feet
   Lot Size: 8,505 square feet (105' x 81')
- Anchor Tenant: Mountain Mike's Pizza
- City maintains all exterior
   Common Area including but not limited to: Landscaping, Parking,
   Sidewalks, etc.
- Leases Below Market Rents –
   Great upside Potential

LFM Properties (408) 379 6730 CA BRE: 00789414



Exclusive Agent:
Linda Fox Mighdoll
256 E Hamilton Avenue, Suite M. Campbell, Ca 95008

The information contained herein was obtained from sources believed reliable; however, LFM Properties makes no guarantees, warranties or representations as to the completeness or accuracy thereof. The presentation of this property is submitted subject to errors, omissions, change of price or conditions prior to sale or lease, or withdrawal without notice.

## Franklin Mall For Sale

Leased Investment

## Tenant Breakdown

Sam & Roy's Barber Shop 4808, 977 Monroe St, Santa Clara, CA 95050 444 Sq Feet 5% of Complex

> Mountain Mike's 1290 Franklin St, Santa Clara, CA 95050 2650 Sq Feet 32% of Complex

Illusive Comic & Game
1270 Franklin St, Santa Clara, CA 95050
3720 Sq Feet
44% of Complex

Franklin Cle