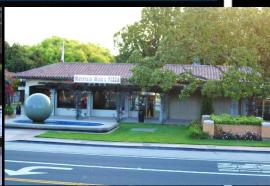

## Franklin Mall For Sale

Leased Investment

## Leased Investment

- Building Size: 8,364 square feet
   Lot Size: 8,505 square feet (105' x 81')
- Anchor Tenant: Mountain Mike's Pizza
- City maintains all exterior
   Common Area including but not limited to: Landscaping, Parking,
   Sidewalks, etc.
- Leases Below Market Rents –
   Great upside Potential