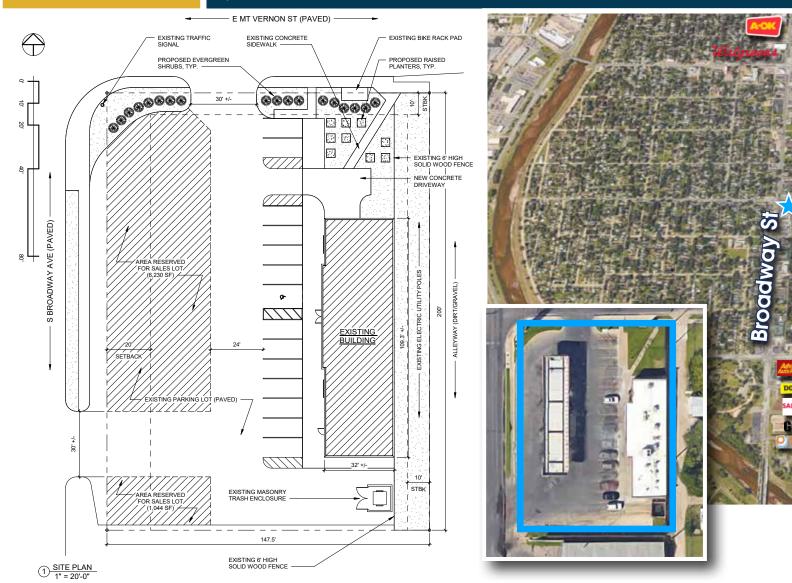

## Stand-Alone Retail 2010 S. Broadway, Wichita, KS

**Harry St** 

SITE

Mt Vernon St

Pawnee St

#### **AREA BUSINESSES**

Walmart Bank of America McDonald's Walgreens A-OK Pawn Shop Payless ShoeSource Commerce Bank GameStop Sally Beauty Supply Boost Mobile Taco Shop Dollar General

Advance Auto Parts Pizza Hut AND MANY MORE!