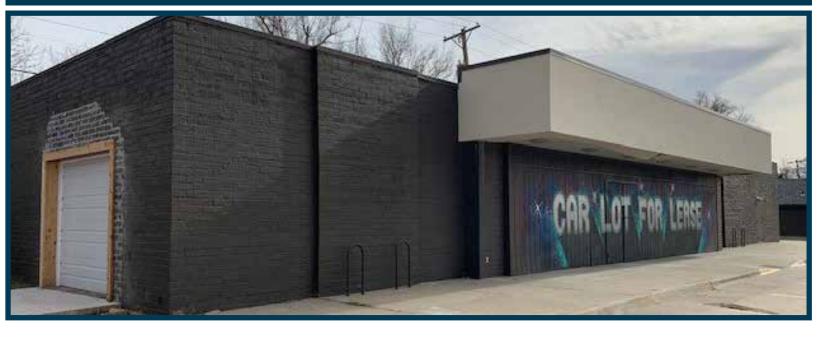

# AUTO SALES APPROVED!

## Stand-Alone Retail 2010 S. Broadway, Wichita, KS

#### PROPERTY FEATURES

- Large Lot/Adequate Parking
- Desirable Hard Corner Location
- High Population Density
- Established Automotive Trade Area
- Highly Visible

\*Convenient Store Use Restriction\*