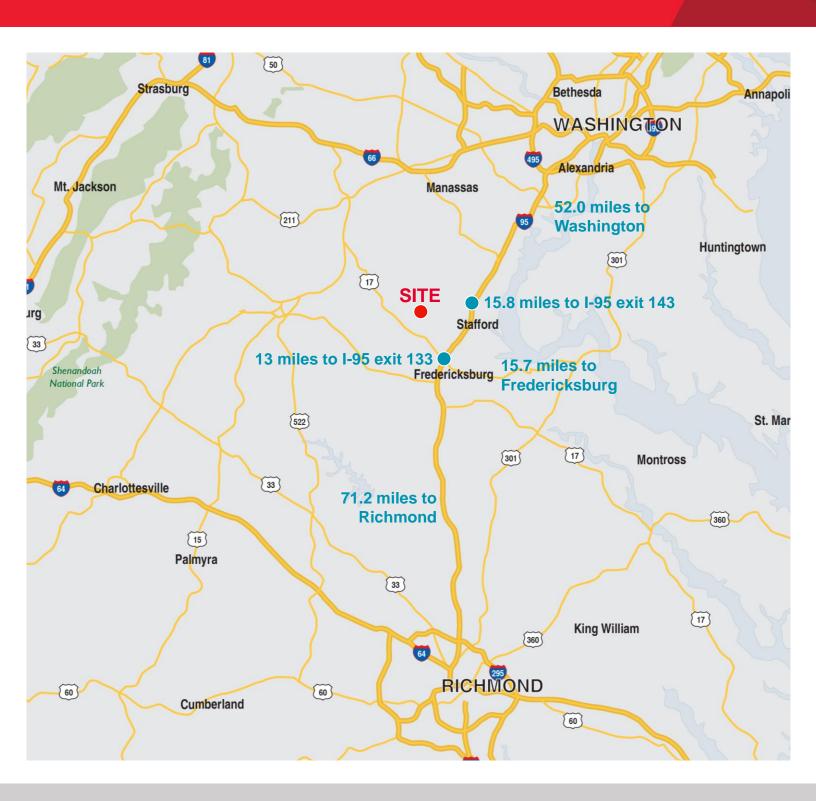

|
| Asking Price   | 525 Acres - \$6.5m<br>221 Acres - \$2.5m<br>Both - \$8.75m |
| Zoning         | A1                                                         |
| Timing         | Available immediately                                      |

| Demographics        |           |  |
|---------------------|-----------|--|
|                     | 10 Miles  |  |
| 2016 Population     | 105,009   |  |
| 2021 Projected Pop. | 111,986   |  |
| Avg. HH Income      | \$124,787 |  |
|                     |           |  |

For more information, contact:

**WILSON GREENLAW, CCIM** 

540 322 4156

wilson.greenlaw@thalhimer.com

Millrace North 725 Jackson Street, Suite 101 Fredericksburg, VA 22401 www.thalhimer.com



## FOR SALE Park Farm Land

138 Park Farm Lane | Stafford, VA 22406



For more information, contact:

WILSON GREENLAW, CCIM 540 322 4156

wilson.greenlaw@thalhimer.com

Millrace North 725 Jackson Street, Suite 101 Fredericksburg, VA 22401 www.thalhimer.com