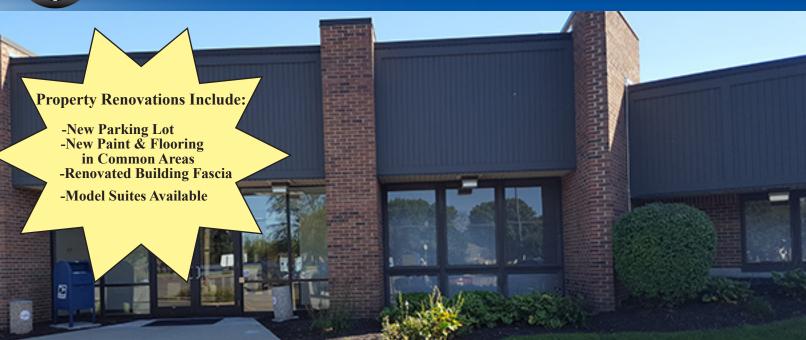

### OFFICE SPACE FOR LEASE Cross Creek Office Park 975 Nerge Rd. Roselle, IL

### **BUILDING FEATURES:**

- 120-6,978 SF for Lease; Various Configurations
- New Ownership
- Minutes to I-390 (Elgin/O'Hare Expressway), I-290 &I-355
- Adjacent to Restaurants and Retail Stores
- Shared Conference Room Available
- Ideal for Office User, Medical, Training or Corporate Headquarters
- Comcast, AT&T, and T1 Available
- Zoned B-2 (Convenience Shopping Center District)
- New HVAC, Landscaping & Parking Lot
- Ample Parking
- 24/7 Access
- 24/7 HVAC

# OFFICE SPACE FOR LEASE Cross Creek Office Park 975 Nerge Rd. Roselle, IL

New Common Area Renovations Including:

**NEW PAINT** 

CARPET

TILE FLOORING

New Parking Lot