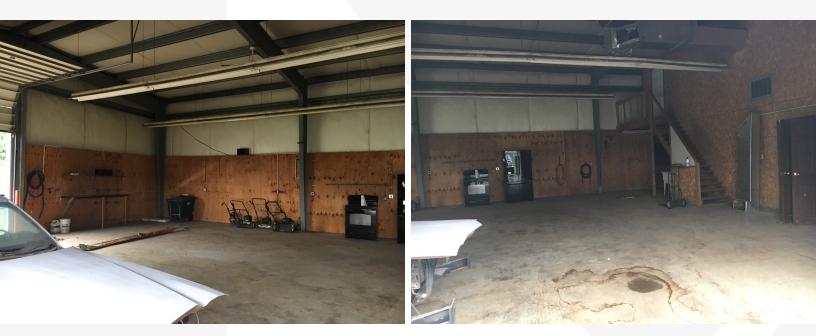

## **Property Overview**

Small warehouse for lease 1/2 mile from I-81. Clean building with 16' ceilings. Site is perfect for automotive, mechanical or other repair shops. Property has a second floor apartment with full bath and kitchen.

1015 Mumma Road Lemoyne, PA 17043 717 761 5070 tel naicir.com

| PROPERTY ADDRESS:  | Lot 1 B Hershey Road Shippensburg, PA 17257                             |  |
|--------------------|-------------------------------------------------------------------------|--|
| PROPERTY TYPE:     | Industrial                                                              |  |
| APN:               | 39-13-0102-116                                                          |  |
| LOT SIZE:          | 1.83 Acres                                                              |  |
| BUILDING SIZE:     | 4,800 SF                                                                |  |
| ZONING:            | Commercial/Manufacturing - (CM)                                         |  |
| FRONTAGE:          | 216' facing I-81                                                        |  |
| LOT DIMENSIONS:    | 350'x240'                                                               |  |
| NUMBER OF STORIES: | 1                                                                       |  |
| WALLS:             | Metal panel                                                             |  |
| ROOF:              | Metal panel                                                             |  |
| HVAC:              | Furnace for heat/ Window AC units                                       |  |
| CONSTRUCTION:      | Steel frame                                                             |  |
| CEILING HEIGHT:    | 16' clear                                                               |  |
| COLUMN SPACING:    | Clear span                                                              |  |
| LIGHTING:          | Florescent tube                                                         |  |
| FLOOR TYPE:        | Concrete                                                                |  |
| BATHROOMS:         | 1 full bathroom with shower in apartment                                |  |
| DRIVE - INS:       | Two: 12' x 15'                                                          |  |
| OUTSIDE STORAGE:   | Yes, gravel area                                                        |  |
| PARKING SPACES:    | Gravel lot                                                              |  |
| BUSINESS SIGN:     | Available on grounds                                                    |  |
| UTILITIES:         | Water: Well, Sewer: Septic, Gas: Yes, propane tans & Electric: 200 amps |  |
| HVAC:              | Furnace for heat & window units for AC                                  |  |
|                    |                                                                         |  |