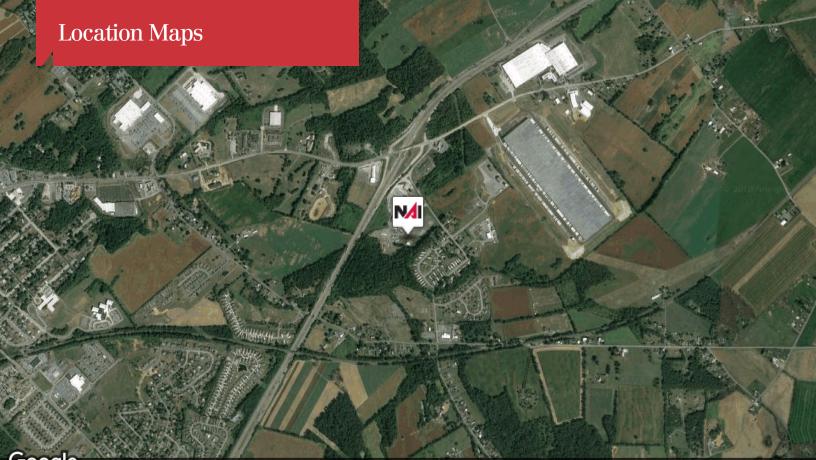

## **Location Overview**

Located 1/2 mile off the Walnut Bottom Exit of I-81. Proerty is located in the Southeast corner of the of the Located 1/2 mile off the Walnut Bottom Exit of I-81. Property is located in the Southeast corner of the cul de sac, just off Hershey Road.