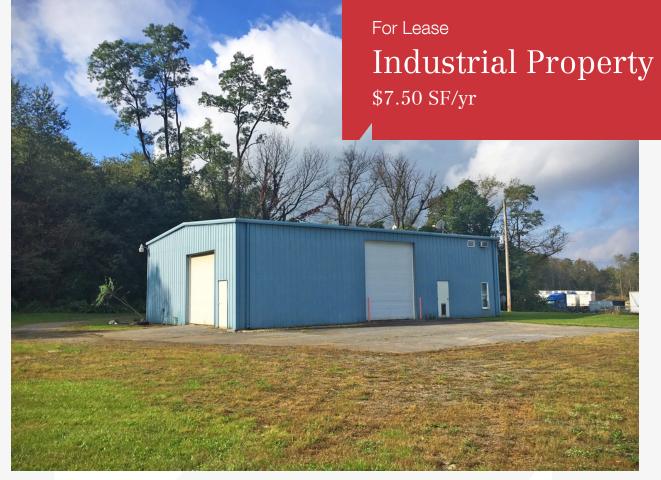

# **Property Highlights**

- 4,800 SF metal panel building on 1.84 acres
- Two 12x15 drive-in doors
- 16' clear ceiling height
- Small office space with second floor apartment with kitchen and full shower
- Located 1/2 mile off Walnut Bottom Road Exit in Shippensburg
- Propane gas lines in building
- Two air compressors
- Tenant responsible for maintaining grounds and building

## **Property Overview**

Small warehouse for lease 1/2 mile from I-81. Clean building with 16' ceilings. Site is perfect for automotive, mechanical or other repair shops. Property has a second floor apartment with full bath and kitchen.

1015 Mumma Road Lemoyne, PA 17043 717 761 5070 tel naicir.com

| PROPERTY ADDRESS:  | Lot 1 B Hershey Road Shippensburg, PA 17257                             |  |
|--------------------|-------------------------------------------------------------------------|--|
| PROPERTY TYPE:     | Industrial                                                              |  |
| APN:               | 39-13-0102-116                                                          |  |
| LOT SIZE:          | 1.83 Acres                                                              |  |
| BUILDING SIZE:     | 4,800 SF                                                                |  |
| ZONING:            | Commercial/Manufacturing - (CM)                                         |  |
| FRONTAGE:          | 216' facing I-81                                                        |  |
| LOT DIMENSIONS:    | 350'x240'                                                               |  |
| NUMBER OF STORIES: | 1                                                                       |  |
| WALLS:             | Metal panel                                                             |  |
| ROOF:              | Metal panel                                                             |  |
| HVAC:              | Furnace for heat/ Window AC units                                       |  |
| CONSTRUCTION:      | Steel frame                                                             |  |
| CEILING HEIGHT:    | 16' clear                                                               |  |
| COLUMN SPACING:    | Clear span                                                              |  |
| LIGHTING:          | Florescent tube                                                         |  |
| FLOOR TYPE:        | Concrete                                                                |  |
| BATHROOMS:         | 1 full bathroom with shower in apartment                                |  |
| DRIVE - INS:       | Two: 12' x 15'                                                          |  |
| OUTSIDE STORAGE:   | Yes, gravel area                                                        |  |
| PARKING SPACES:    | Gravel lot                                                              |  |
| BUSINESS SIGN:     | Available on grounds                                                    |  |
| UTILITIES:         | Water: Well, Sewer: Septic, Gas: Yes, propane tans & Electric: 200 amps |  |
| HVAC:              | Furnace for heat & window units for AC                                  |  |
|                    |                                                                         |  |