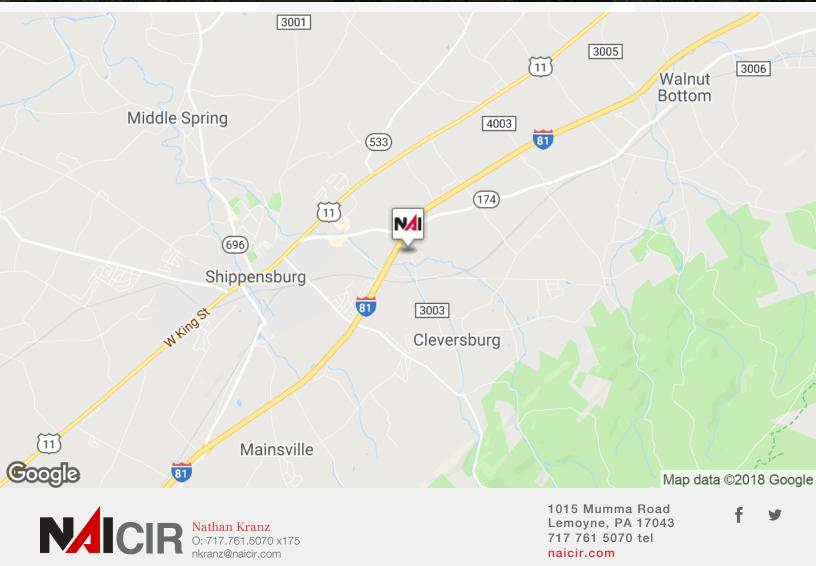

## **Location Overview**

Located 1/2 mile off the Walnut Bottom Exit of I-81. Proerty is located in the Southeast corner of the of the Located 1/2 mile off the Walnut Bottom Exit of I-81. Property is located in the Southeast corner of the cul de sac, just off Hershey Road.