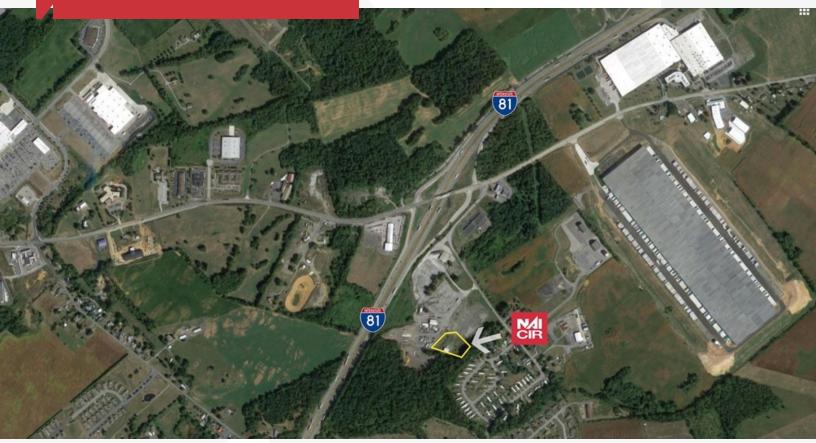

## **Location Overview**

Located 1/2 mile off the Walnut Bottom Exit of I-81. Proerty is located in the Southeast corner of the of the Located 1/2 mile off the Walnut Bottom Exit of I-81. Property is located in the Southeast corner of the cul de sac, just off Hershey Road.