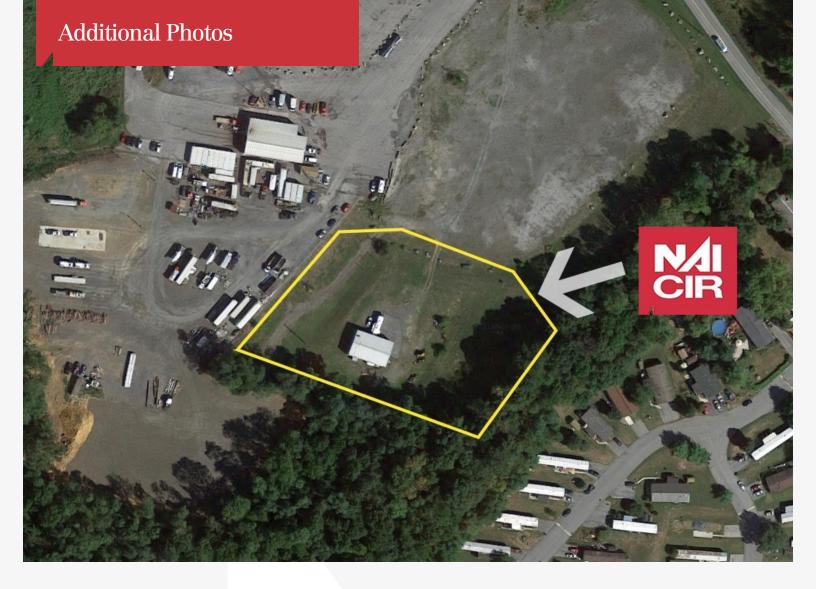

## **Location Overview**

Located 1/2 mile off the Walnut Bottom Exit of I-81. Proerty is located in the Southeast corner of the of the Located 1/2 mile off the Walnut Bottom Exit of I-81. Property is located in the Southeast corner of the cul de sac, just off Hershey Road.