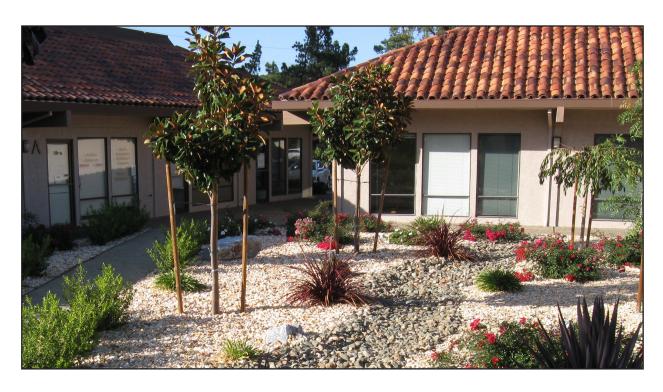

#### **Building/Space Description:**

Campus style offices in a five-building complex with ample parking. Suites range in size from 423 sq. ft. to 1,399 sq. ft. Shared conference room. Some spaces feature private restrooms, kitchenettes or storage.

#### **Space Information/Features:**

Total Available Square Feet: 569 +/- sq. ft.

Can Add: Some units can be combined to create larger sq.ft.

Views: Courtyard and surrounding hills

Kitchen: Yes - in select units
Number of Parking Spaces: 343 unreserved on site