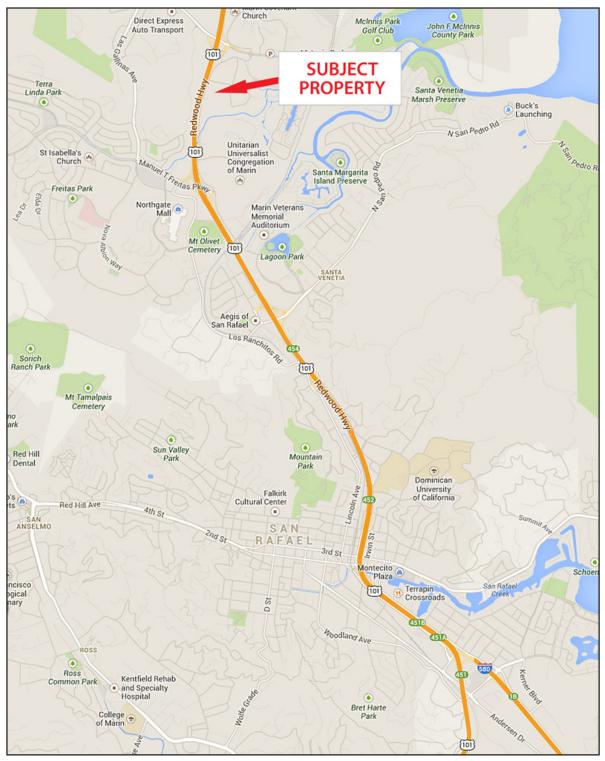

#### **Location Description:**

South of Lucas Valley Road, east of the 101 Freeway on the Redwood Highway frontage road.

HL Commercial Real Estate
70 Mitchell Blvd., Suite 202
San Rafael, CA 94903
www.hlcre.com

4340 Redwood Highway (La Plaza), Ste. F-156, San Rafael, CA 94903

Click here to View in Google Maps

4340 Redwood Highway (La Plaza), Ste. F-156, San Rafael, CA 94903

#### **Redwood Highway**

4340 Redwood Highway (La Plaza), Ste. F-156, San Rafael, CA 94903