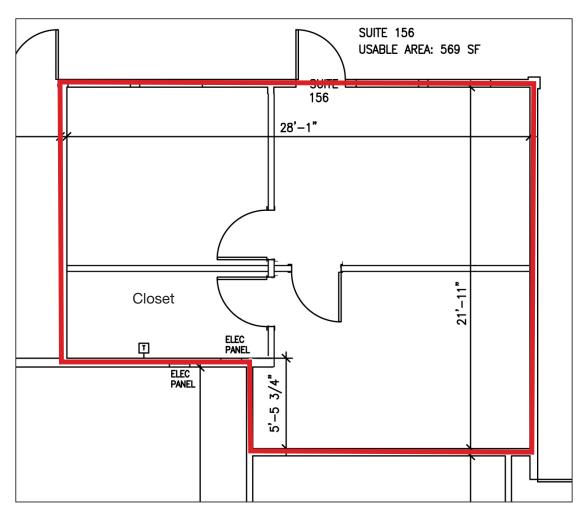

### Suite F-156

Size: 569 +/- Rentable sq. ft.

**Monthly Rent:** \$1,251.00

Monthly Utilities Charge: \$113.80

#### Floor Plan