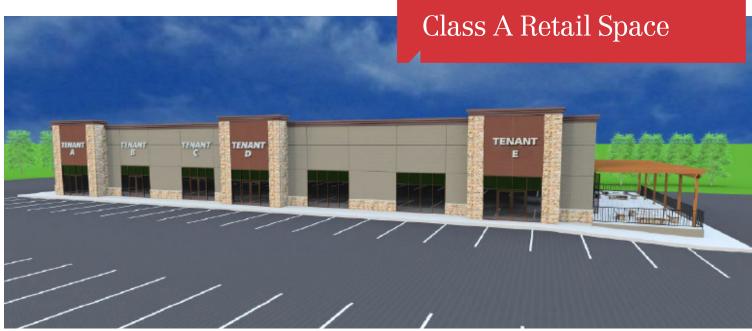

## Three Fountains Plaza

2300 W. 85th St., Sioux Falls, SD

# For Sale or Lease Class A Retail Space