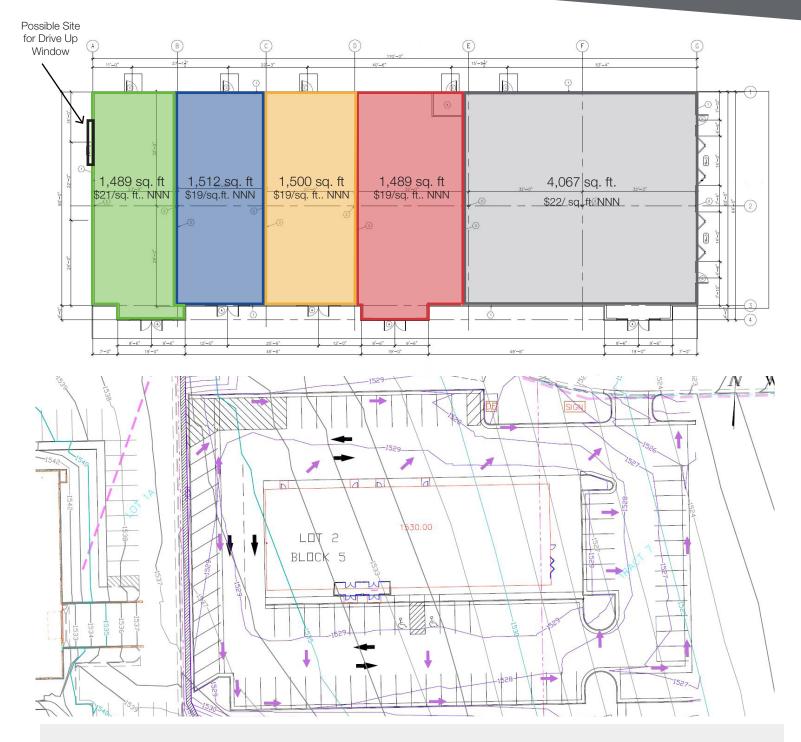

## **Property Features**

- 1,500 11,000 sq. ft. available
- Delivery Sept.-Oct. 2018
- 89 surface parking spots
- Zoned: C-2
- Potential drive-thru window
- 14' clear ceiling height
- 60' deep bays

### Pricing

Lease price: \$19.00 - \$22.00/ sq. ft. NNN
 West End Cap: \$21.00/ sq. ft. NNN
 East End Cap: \$22.00/ sq. ft. NNN
 In-Line Spaces: \$19.00/ sq. ft. NNN