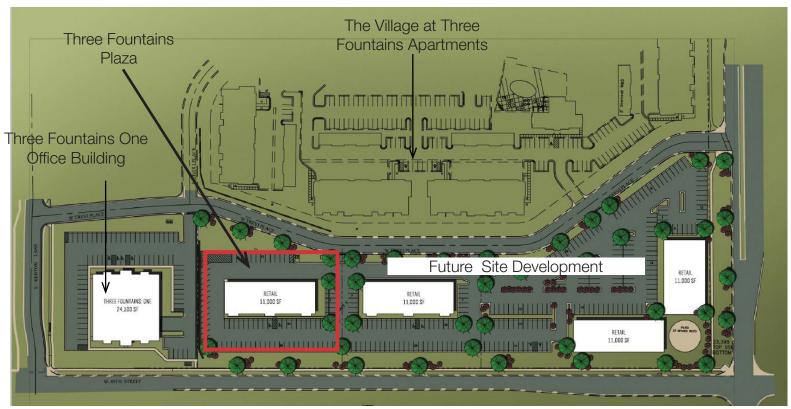

## Three Fountains Plaza

2300 W. 85th St., Sioux Falls, SD

## **Property Features**

- 1,500 11,000 sq. ft. available
- Delivery Sept.-Oct. 2018
- 89 surface parking spots
- Zoned: C-2
- Potential drive-thru window
- 14' clear ceiling height
- 60' deep bays

### Pricing

Lease price: \$19.00 - \$22.00/ sq. ft. NNN
 West End Cap: \$21.00/ sq. ft. NNN
 East End Cap: \$22.00/ sq. ft. NNN
 In-Line Spaces: \$19.00/ sq. ft. NNN

#### Location

- Located at the northwest corner of the
  W. 85th St. & S. Western Ave. intersection
- Adjacent to Three Fountains One office building

Craig Hagen, CCIM, SIOR +1 605 444 7115 Office +1 605 310 4227 Cell chagen@naisiouxfalls.com