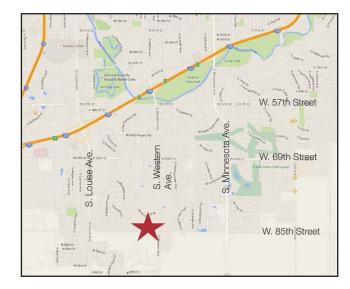

#### Location

- Located at the northwest corner of the
  W. 85th St. & S. Western Ave. intersection
- Adjacent to Three Fountains One office building

Craig Hagen, CCIM, SIOR +1 605 444 7115 Office +1 605 310 4227 Cell chagen@naisiouxfalls.com