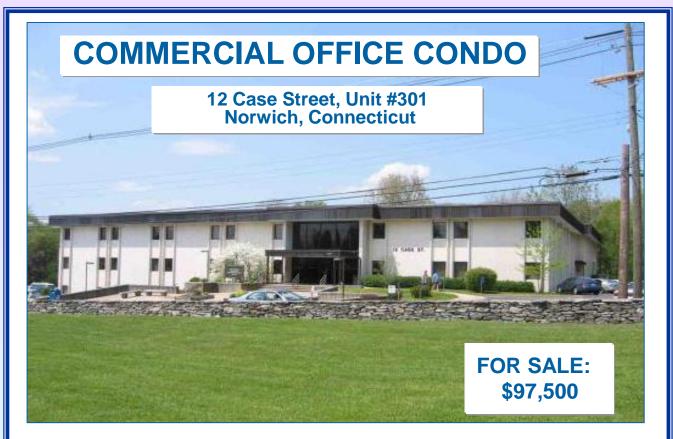

5 Shaw's Cove, Suite 200, New London, CT 06320 860-437-0101 Office 860-440-0721 Fax www.uspropre.com

- Approximately 870 SF of Professional Office Space.
- Third floor unit formerly used for professional office.
- Excellent well-lit parking available, beautiful lobby, elevator access.
- About 1 mile from Backus Hospital.
- Great for medical or professional. Building updated 2008.
- 2018 Assessment: \$63,800.00 2018 Taxes: \$2,143.00
- Monthly Condo Fee: \$620.00 which includes all utilities and common area expenses.
- Additional adjacent unit also for sale.