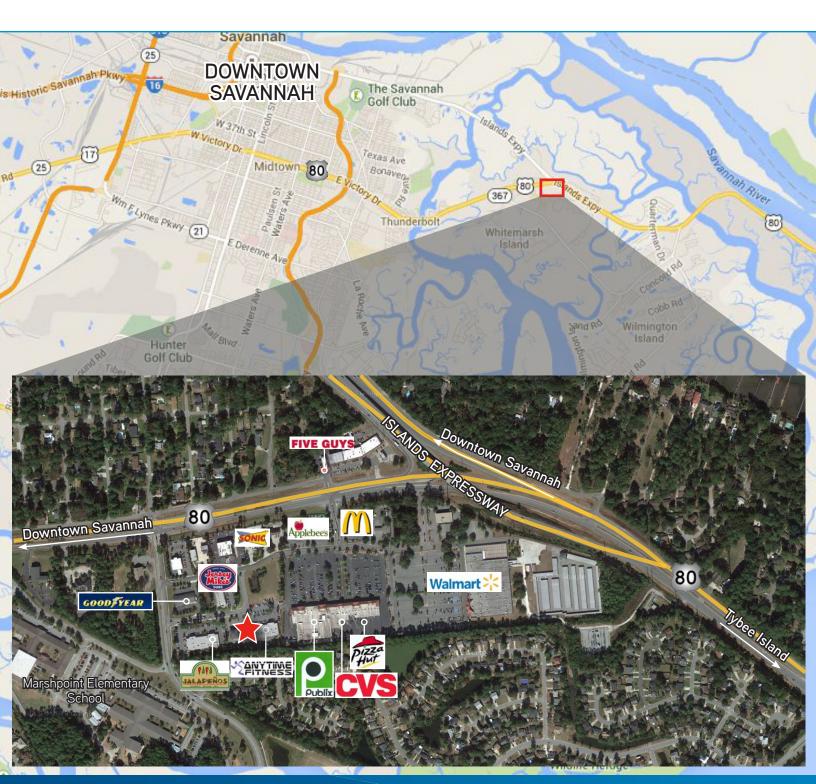

### **TRAFFIC COUNTS\***

Highway 80 > 28,000 vehicles per day

Islands Expressway @ Hwy 80 > 21,100 vehicles per day

\*Source: GDOT 2015