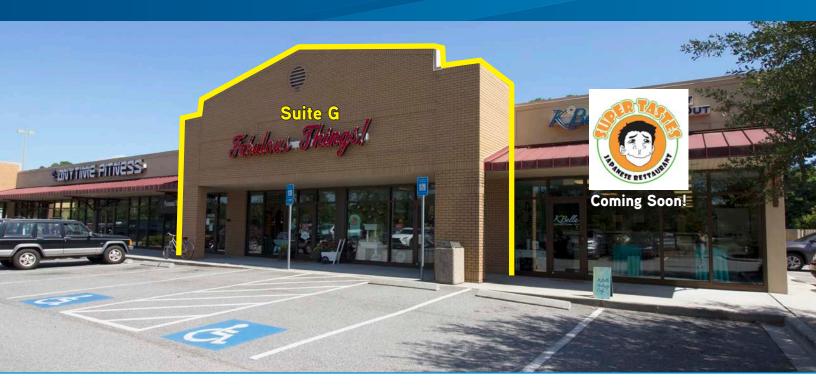

## 119 Charlotte Road

- One suite left!
- Built in 2008
- Publix shadow center
- Co-tenants include Anytime Fitness, Papa's BBQ and Super Taste coming soon!

### SUITE G

- ±2.960 SF
- Flexible floor plan
- Perfect for a variety of commercial uses
- Formerly occupied by Fabulous Things