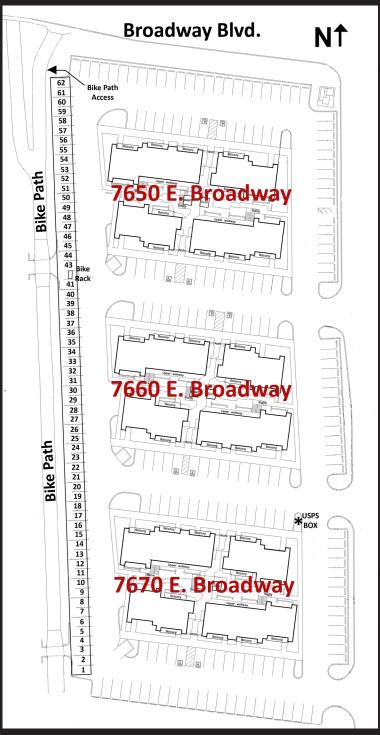

oop

7650 - 7670 E. Broadway Blvd.







Aubrey Finkelstein 520.250.1204 aubrey@vasttucson.com

## $\pm$ 500 - 2,500 SF Available

New Ownership/Management, Brand New Look, More Upgrades Planned

On Broadway West of Pantano, Near Multiple Restaurants & Retail Locations, Hilton Tucson East, & Directly on The Loop Bike & Walking Path

Multiple Sizes and Configurations Available from  $\pm$  500 to  $\pm$  2,500 SF

Starting at \$14.50/SF Modified Gross with Water Included

Lots of Natural Light, Private Balconies in Most Suites

Beautifully Landscaped Courtyards in Each Building. Suites Include Access to Common Area Restrooms and Elevators.

# Map & Site Plan

# VAST REAL ESTATE SOLUTIONS

Aubrey Finkelstein 520.250.1204 aubrey@vasttucson.com

# Offices on the Loop 7650-7670 E. Broadway





New Ownership/ Management, Brand New Look, More Upgrades Planned

Multiple Sizes and Configurations Available

± 500 - 2,500 SF

Please visit
newofficeforyou.com/loop
for space
breakdowns and
floorplans

# Pictures

### Offices on the Loop 7650-7670 E. Broadway



Garden Style
Offices with
Beautifully
Landscaped
Courtyards in
Each Building

French Doors and Multiple Windows for Lots of Natural Light. Private Balconies in Most Suites.



Directly on The Loop Bike and Walking Path

Aubrey Finkelstein 520.250.1204

aubrey@vasttucson.com