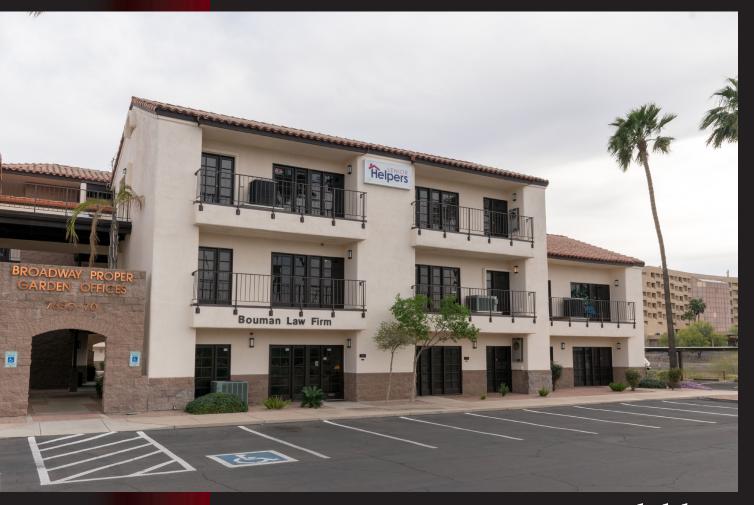

### Offices on the Loop 7650-7670 E. Broadway

Garden Style
Offices with
Beautifully
Landscaped
Courtyards in
Each Building

French Doors and Multiple Windows for Lots of Natural Light. Private Balconies in Most Suites.

## $\pm$ 500 - 2,500 SF Available

New Ownership/Management, Brand New Look, More Upgrades Planned

On Broadway West of Pantano, Near Multiple Restaurants & Retail Locations, Hilton Tucson East, & Directly on The Loop Bike & Walking Path

Multiple Sizes and Configurations Available from  $\pm$  500 to  $\pm$  2,500 SF

Starting at \$14.50/SF Modified Gross with Water Included

Lots of Natural Light, Private Balconies in Most Suites

Beautifully Landscaped Courtyards in Each Building. Suites Include Access to Common Area Restrooms and Elevators.