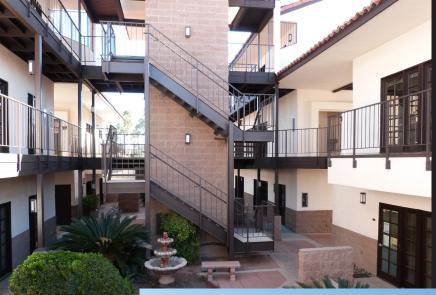

### Offices on the Loop 7650-7670 E. Broadway

Garden Style
Offices with
Beautifully
Landscaped
Courtyards in
Each Building

French Doors and Multiple Windows for Lots of Natural Light. Private Balconies in Most Suites.

Multiple Sizes and Configurations Available from  $\pm$  500 to  $\pm$  2,500 SF

Starting at \$14.50/SF Modified Gross with Water Included

Lots of Natural Light, Private Balconies in Most Suites

Beautifully Landscaped Courtyards in Each Building. Suites Include Access to Common Area Restrooms and Elevators.