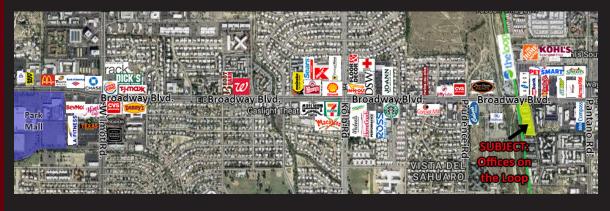

# Map & Site Plan

## $\pm$ 500 - 2,500 SF Available

New Ownership/Management, Brand New Look, More Upgrades Planned

On Broadway West of Pantano, Near Multiple Restaurants & Retail Locations, Hilton Tucson East, & Directly on The Loop Bike & Walking Path