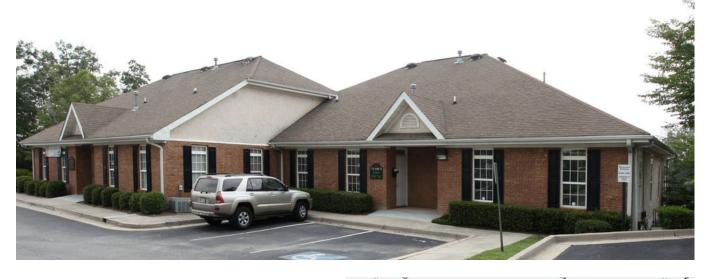

# 1233 EAGLES LANDING PARKWAY McDONOUGH, GA

## **HIGHLIGHTS**

Suite AB 2,500 SF

- Professional Road Frontage Double Suite
- 9 Offices
- Large Conference Room
- Reception Area & Waiting Room
- 2 Restrooms
- Break room
- Copy Area
- Sit down waiting area
- Wet Bar for Clients