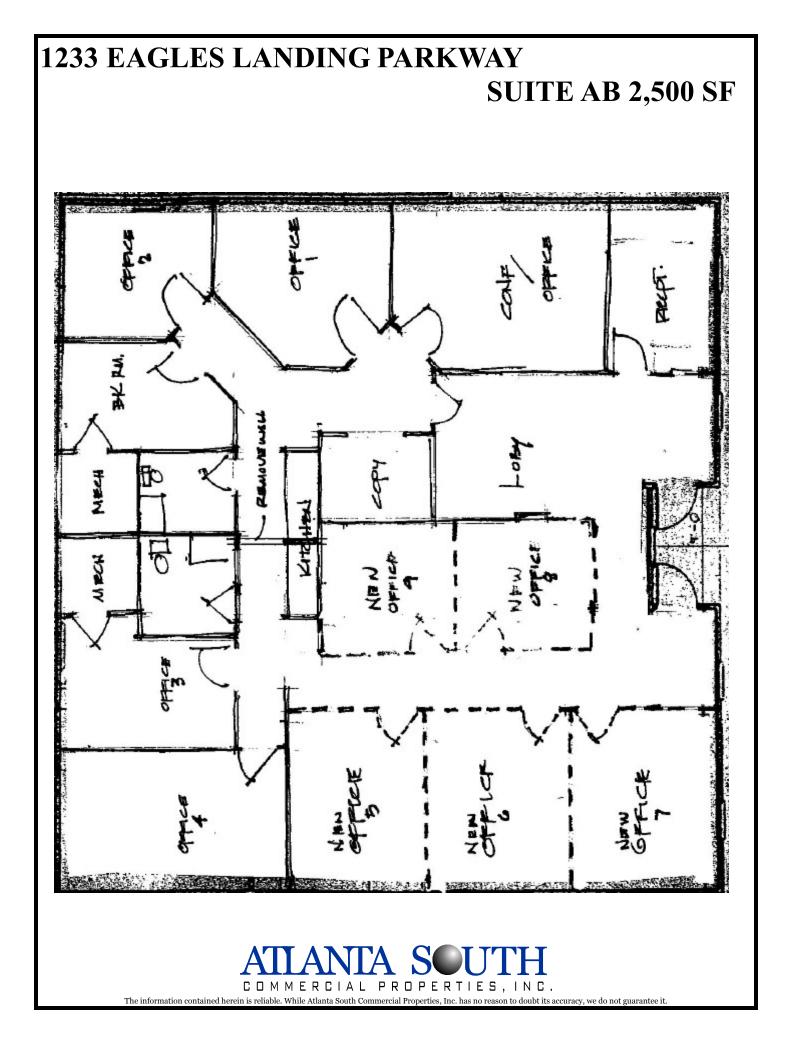

## **HIGHLIGHTS**

Suite AB 2,500 SF

- Professional Road Frontage Double Suite
- 9 Offices
- Large Conference Room
- Reception Area & Waiting Room
- 2 Restrooms
- Break room
- Copy Area
- Sit down waiting area
- Wet Bar for Clients