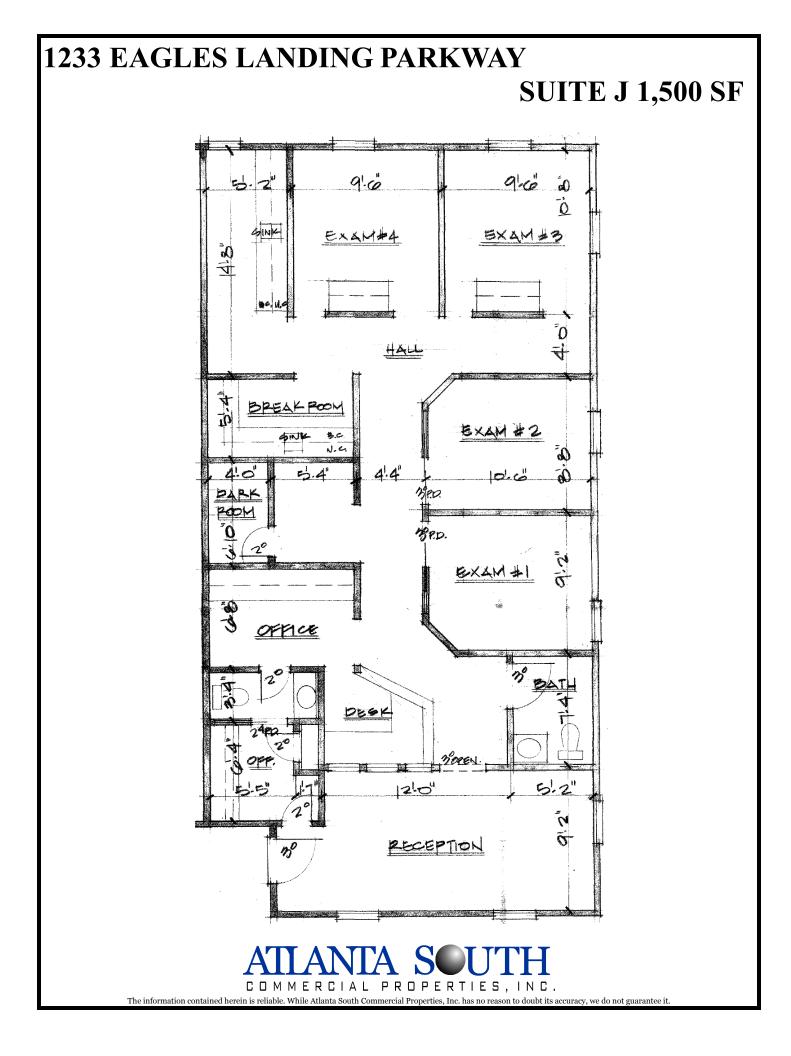

### Suite J 1,250 SF

- Former Dentist Office
- Ready to move in
- 4 Exam Rooms
- Dental Station
- Reception Area & Waiting Room
- Private Office

E-mail: <u>info@atlantasouthinc.com</u> Website: <u>www.atlantasouthinc.com</u>