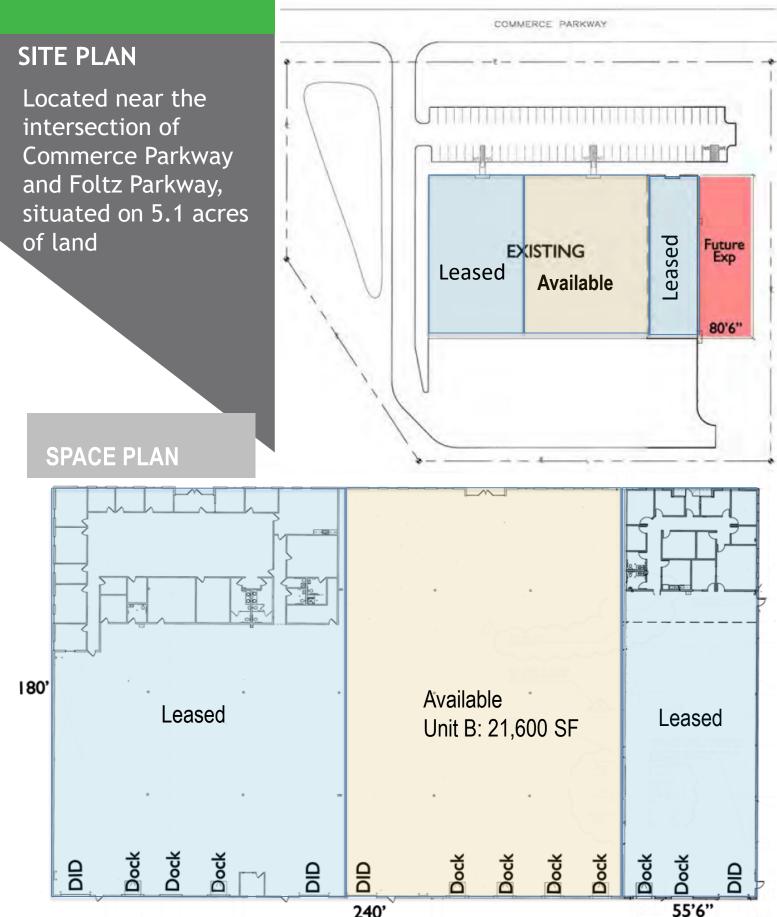

### Property Specifications

| Transaction Type  | For Lease                                                  |                                 |
|-------------------|------------------------------------------------------------|---------------------------------|
| Year Built        | 2001 (addition 2011)                                       |                                 |
| Available space   | Unit B: 21,600 SF (all warehouse)<br>4 docks<br>1 drive-in |                                 |
| Office Space      | Designed to suit                                           |                                 |
| Lot Size          | 5.1 acres                                                  |                                 |
| Property Location | 21973 Commerce Parkway, Strongsville                       |                                 |
| Parking           | 100 spaces total                                           |                                 |
| Floor Type        | Concrete                                                   |                                 |
| Roof Type         | Rubber membrane                                            |                                 |
| Sprinkler System  | Wet-system                                                 |                                 |
| Lighting          | Fluorescent                                                |                                 |
| Heating           | Forced air gas                                             |                                 |
| Clear Height      | 18'                                                        |                                 |
| Column Spacing    | 40'w x 45'd                                                |                                 |
| Construction      | Tilt wall concrete                                         | FOR MORE INFORMATION,           |
| Power             | 400a 480v 3p                                               | CONTACT:                        |
| Taxes (2018)      | \$0.42/ SF                                                 | Don Bain Jr.<br>+1 216 937 4377 |
| Zoning            | GI- General Industrial                                     | <u>Don.Bainjr@am.jll.com</u>    |

#### **Property Layout**

240'