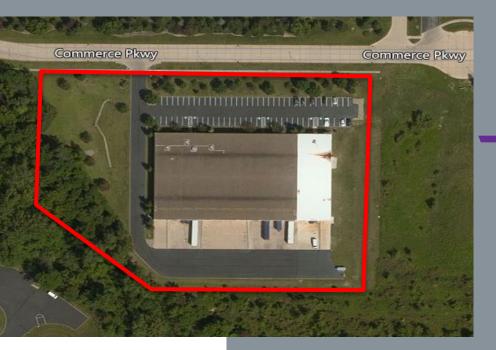

|                                 |
| Clear Height      | 18'                                                        |                                 |
| Column Spacing    | 40'w x 45'd                                                |                                 |
| Construction      | Tilt wall concrete                                         | FOR MORE INFORMATION,           |
| Power             | 400a 480v 3p                                               | CONTACT:                        |
| Taxes (2018)      | \$0.42/ SF                                                 | Don Bain Jr.<br>+1 216 937 4377 |
| Zoning            | GI- General Industrial                                     | <u>Don.Bainjr@am.jll.com</u>    |

#### **Property Layout**



240'



# FOR LEASE





FOR MORE INFORMATION, CONTACT:

Don Bain Jr. +1 216 937 4377 Don.Bainjr@am.jll.com

#### Site overview