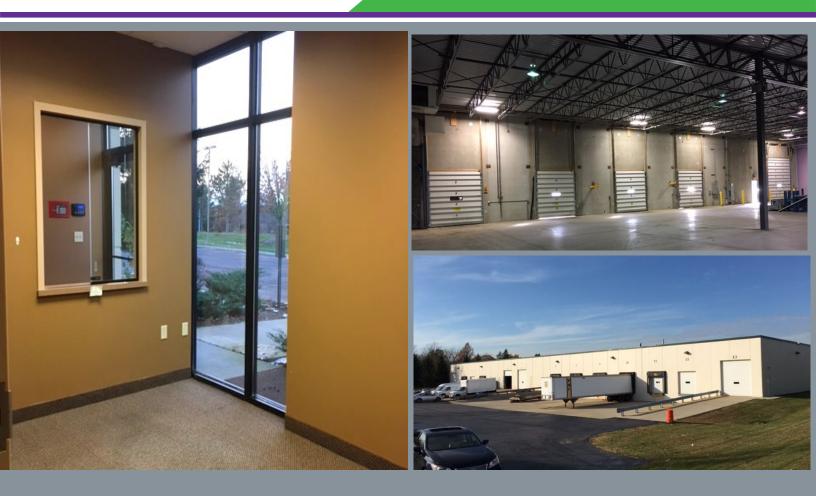

|                                 |
| Clear Height      | 18'                                                        |                                 |
| Column Spacing    | 40'w x 45'd                                                |                                 |
| Construction      | Tilt wall concrete                                         | FOR MORE INFORMATION,           |
| Power             | 400a 480v 3p                                               | CONTACT:                        |
| Taxes (2018)      | \$0.42/ SF                                                 | Don Bain Jr.<br>+1 216 937 4377 |
| Zoning            | GI- General Industrial                                     | <u>Don.Bainjr@am.jll.com</u>    |

#### **Property Layout**



240'



# FOR LEASE





FOR MORE INFORMATION, CONTACT:

Don Bain Jr. +1 216 937 4377 Don.Bainjr@am.jll.com

#### Site overview