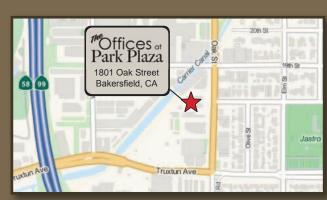

## **EXECUTIVE OFFICE SPACE AVAILABLE**

1801 Offk STREET

Bakersfield, California

Office Suites ranging from 150 to 500 SQ.FT., with included:

- Professional Answering Service & Receptionist Monday-Friday 8 a.m.- 5 p.m.
- Conference Room
- 24 Hour Access
- Business Address for Mail, Letterhead, Business Cards and Advertising
- Mail Receipt, including: UPS, Fedex, Certified, Etc.
- Office Identification
- Break Room w/ Complimentary Coffee and Iced Tea
- Additional Services Provided on a Fee Basis, including: Copy & Fax Services, Phone Line, Voicemail, Highspeed Internet & More!

For More Information, Please Contact: (661) 326-8271

PPlazaExec@gmail.com

WWW.OFFICESATPARKPLAZA.COM