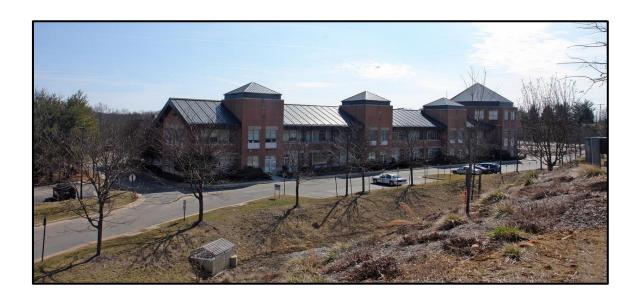

# **SECURE OFFICE SPACE**

45299 Research Pl. Suite 100

Ashburn, VA

### **HIGHLIGHTS**

- 12,657 SF Office/Training Space
- Currently leased by the Sheriff's Office for use and set up to include:
  - o General Office Space
  - o Classrooms/Interview Rooms
  - o Fitness Room & Locker Rooms
- Available August 2017
- Tenant will be required to meet security requirements to occupy space in the Training Academy facility. Ideal for:
  - Government Agency
  - Government Contractor
  - o Data Center
- Plenty of Parking! 80 Dedicated Spaces
- Located just off Rt. 7 near Loudoun County Parkway and Rt. 28!

LEASE RATE: \$22.00/SF + Utilities

www.Weber-Rector.com

**BRIAN SNOOK** 

(703) 330-1224

BRIAN@WEBER-RECTOR.COM

Offering is subject to errors, omissions, prior sale, change in price, or withdrawal without notice.