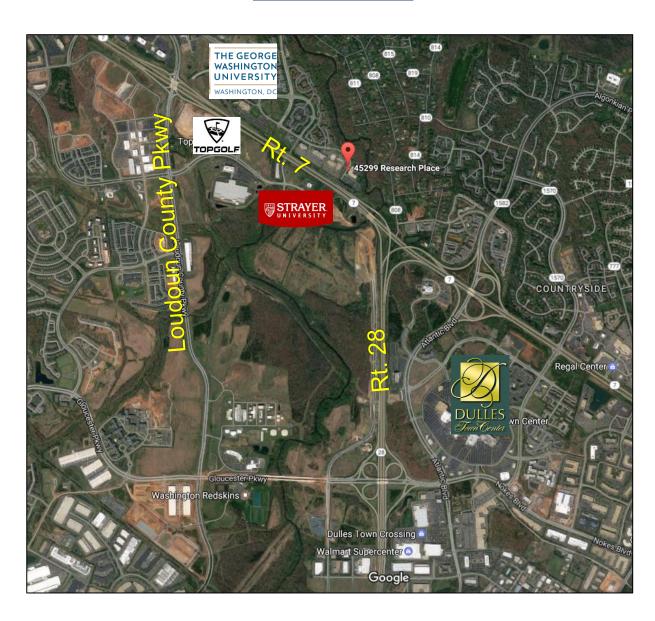

Space
- Currently leased by the Sheriff's Office for use and set up to include:
  - o General Office Space
  - o Classrooms/Interview Rooms
  - o Fitness Room & Locker Rooms
- Available August 2017
- Tenant will be required to meet security requirements to occupy space in the Training Academy facility. Ideal for:
  - Government Agency
  - Government Contractor
  - o Data Center
- Plenty of Parking! 80 Dedicated Spaces
- Located just off Rt. 7 near Loudoun County Parkway and Rt. 28!

LEASE RATE: \$22.00/SF + Utilities

www.Weber-Rector.com

**BRIAN SNOOK** 

(703) 330-1224

BRIAN@WEBER-RECTOR.COM

Offering is subject to errors, omissions, prior sale, change in price, or withdrawal without notice.



# **SECURE OFFICE SPACE**

45299 Research Pl. Suite 100

Ashburn, VA

### **LOCATION MAP**



# OFFICE SPACE

**WWW.WEBER-RECTOR.COM** 

**BRIAN SNOOK** 

(703) 330-1224

BRIAN@WEBER-RECTOR.COM



# **SECURE OFFICE SPACE**

45299 Research Pl. Suite 100

Ashburn, VA

### 1ST FLOOR PLAN



**WWW.WEBER-RECTOR.COM** 

**BRIAN SNOOK** 

(703) 330-1224

BRIAN@WEBER-RECTOR.COM

# OFFICE SPACE





# **SECURE OFFICE SPACE**

45299 Research Pl. Suite 100

Ashburn, VA

### 2<sup>ND</sup> FLOOR PLAN



**WWW.WEBER-RECTOR.COM** 

**BRIAN SNOOK** 

(703) 330-1224

BRIAN@WEBER-RECTOR.COM

Offering is subject to errors, omissions, prior sale, change in price, or withdrawal without notice.