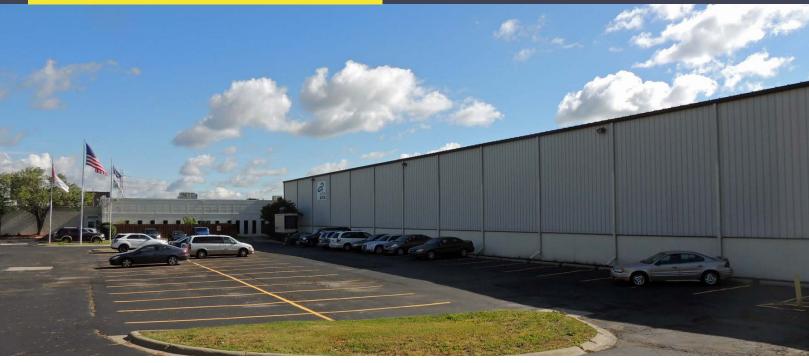

25800-25840 SHERWOOD UNIT #25800 WARREN, MICHIGAN

OFFICE/HI-TECH FOR LEASE 2,000-22,160 Square Feet Available

## **PROPERTY FEATURES**

- 2,000-22,160 square feet available
- Office space available within a manufacturing facility
- 133,332 square foot building situated on 8.95 acres
- Up to 11' clear height
- Zoned M-3
- Heavy parking
- Seconds from I-696 and the Mound Road corridor