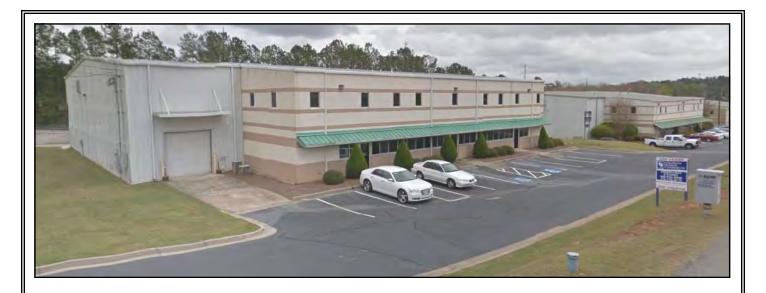

# **WAREHOUSE / OFFICE**

111 Gateway Drive - Suite B Macon, Bibb County, Georgia 31210

EBERHARDT & BARRY INC

- Located 1.5 blocks from Interstate 75 (Riverside Drive/Highway 87 Exit) in North Macon.
- 8,750± SF Office / Warehouse
  - 625± SF Office
    - Reception area
    - Two (2) private offices
    - Restroom
  - 8,125± SF Warehouse
    - 30' X 25' column spacing
    - Three (3) 10' X 12' dock high doors with levelers
    - Fully wet sprinklered
- Zoned PDI (Planned Development Industrial)

 Fax
 478-746-1362
 Cell
 478-361-3036

 www.coldwellbankercommercialeb.com

990 Riverside Drive Macon, GA 31201

EBERHARDT & BARRY INC.

111 Gateway Drive - Suite B - Macon, GA 31210