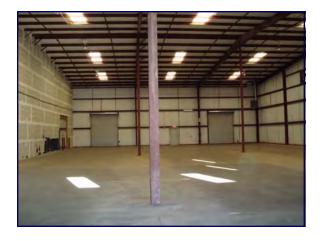

## **PHOTOS**

EBERHARDT & BARRY INC.

111 Gateway Drive - Suite B - Macon, GA 31210

MAPS

# **WAREHOUSE / OFFICE**

111 Gateway Drive - Suite B Macon, Bibb County, Georgia 31210

EBERHARDT & BARRY INC

- Located 1.5 blocks from Interstate 75 (Riverside Drive/Highway 87 Exit) in North Macon.
- 8,750± SF Office / Warehouse
  - 625± SF Office
    - Reception area
    - Two (2) private offices
    - Restroom
  - 8,125± SF Warehouse
    - 30' X 25' column spacing
    - Three (3) 10' X 12' dock high doors with levelers
    - Fully wet sprinklered
- Zoned PDI (Planned Development Industrial)