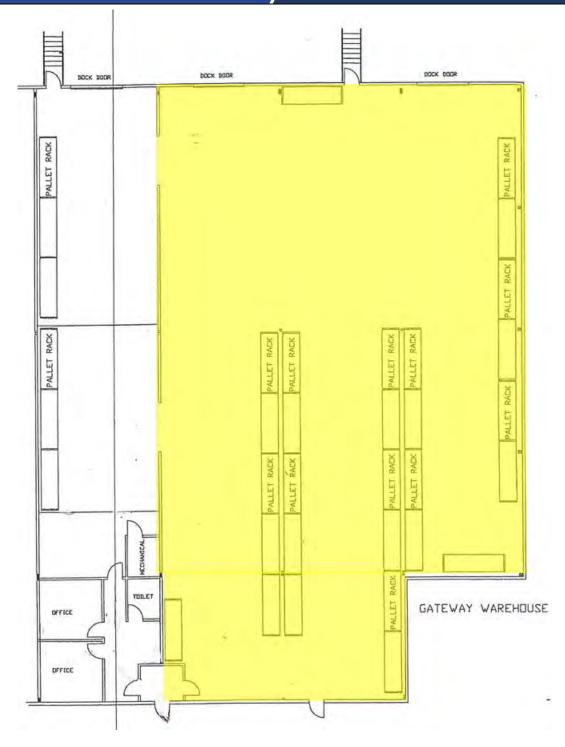

# **WAREHOUSE / OFFICE**

111 Gateway Drive - Suite B Macon, Bibb County, Georgia 31210

EBERHARDT & BARRY INC

- Located 1.5 blocks from Interstate 75 (Riverside Drive/Highway 87 Exit) in North Macon.
- 8,750± SF Office / Warehouse
  - 625± SF Office
    - Reception area
    - Two (2) private offices
    - Restroom
  - 8,125± SF Warehouse
    - 30' X 25' column spacing
    - Three (3) 10' X 12' dock high doors with levelers
    - Fully wet sprinklered
- Zoned PDI (Planned Development Industrial)

## **FLOOR PLAN**

EBERHARDT & BARRY INC.

111 Gateway Drive - Suite B - Macon, GA 31210