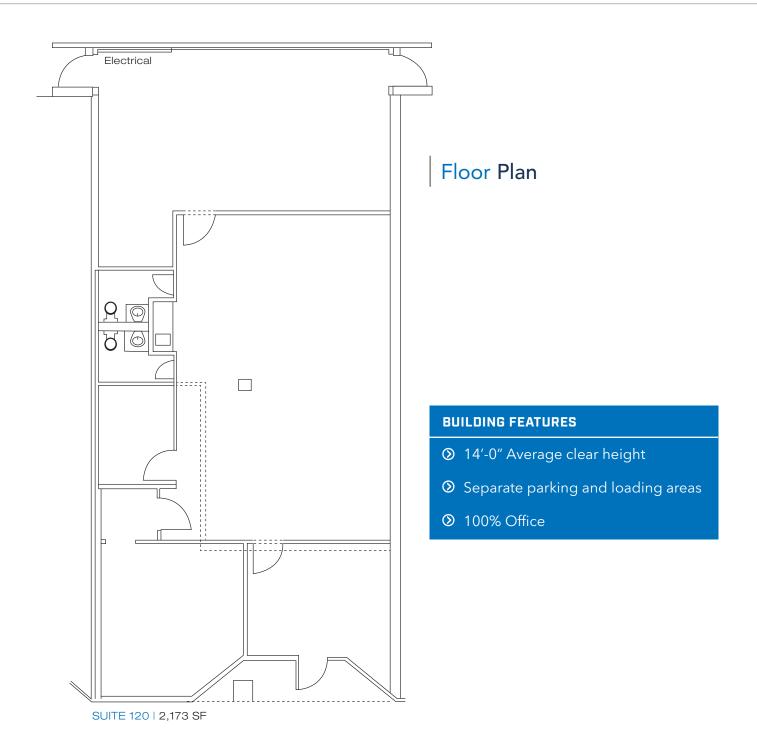

## **PROPERTY FEATURES**

- Master-planned environment
- Conveniently located near Richmond and Beltway 8
- Excellent accessibility
- Separate parking and loading areas
- 100% Office space
- Professionally managed landscaping
- Strong institutional owner
- Strong corporate identity

## **WESTCHASE PARK**

FOR LEASE: 2,173 SF Office | Warehouse Space

## **WESTCHASE PARK**

FOR LEASE: 2,173 SF Office Space

PROJECT OF

LEASING BY

CONTACT US

**Carter Thurmond** | 713.490.3784 | carter.thurmond@transwestern.com **Jude Filippone** | 713.270.3318 | jude.filippone@transwestern.com