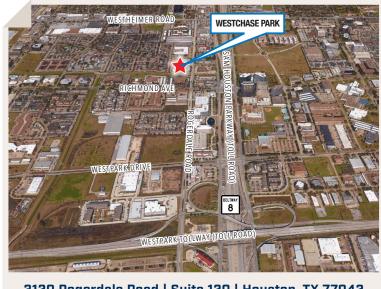

## **PROPERTY FEATURES**

- Master-planned environment
- Conveniently located near Richmond and Beltway 8
- Excellent accessibility
- Separate parking and loading areas
- 100% Office space
- Professionally managed landscaping
- Strong institutional owner
- Strong corporate identity

3120 Rogerdale Road | Suite 120 | Houston, TX 77042

PROJECT OF

LEASING BY

CONTACT US

**Carter Thurmond** | 713.490.3784 | carter.thurmond@transwestern.com **Jude Filippone** | 713.270.3318 | jude.filippone@transwestern.com