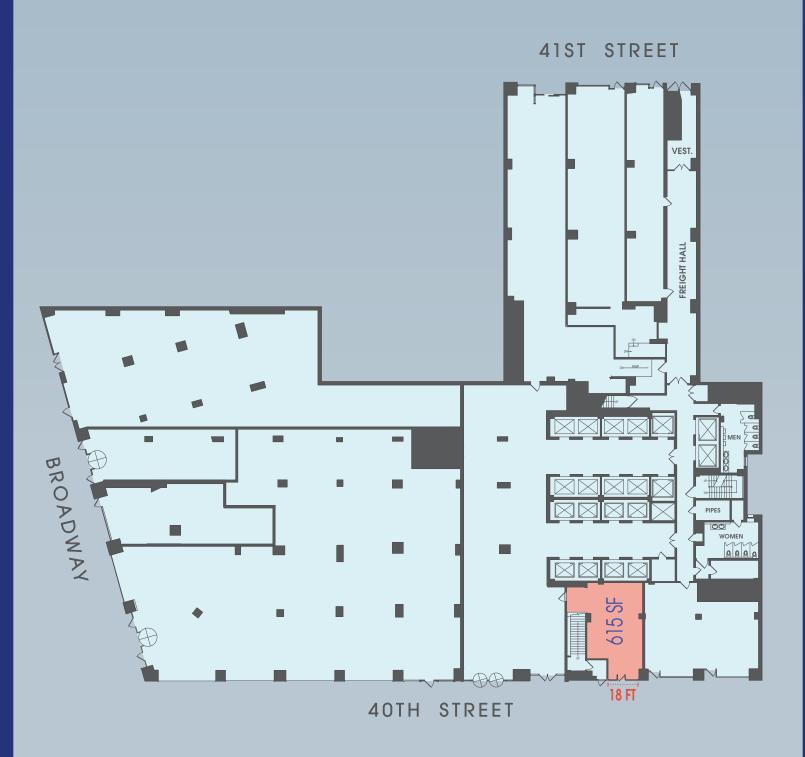

# SEEKING COFFEE AND NEWSSTAND TENANTS: DIRECT ACCESS TO BUILDING LOBBY

NORTH SIDE BETWEEN BROADWAY AND AVENUE OF THE AMERICAS

615 SF GROUND FLOOR 18 FT

POSSESSION

#### **COMMENTS:**

- SEEKING AMENITY USER AT THE BASE OF A 749,000 CLASS A OFFICE BUILDING.
- LOBBY RECENTLY RELOCATED FROM BROADWAY TO 40TH STREET AND THE RENOVATION WILL BE COMPLETED Q4 2018.
- DIRECT ACCESS INTO THE BUILDING LOBBY.
- VENTING NOT POSSIBLE.
- ASKING RENT: UPON REQUEST.



### **FLOORPLAN**

GROUND FLOOR: 615 SF FRONTAGE: 18 FT





#### NEIGHBORHOOD MAP





## 131 W40TH STREET

PLEASE CONTACT US FOR RETAIL LEASING INQUIRIES

SEAN MORAN
212 841 7668
SEAN.MORAN@CUSHWAKE.COM

MOLLY SANDZA

212 841 7955

MOLLY.SANDZA@CUSHWAKE.COM



©2018 CUSHMAN & WAKEFIELD. ALL RIGHTS RESERVED. THE INFORMATION CONTAINED IN THIS COMMUNICATION IS STRICTLY CONFIDENTIAL. THIS INFORMATION HAS BEEN OBTAINED FROM SOURCES BELIEVED TO BE RELIABLE BUT HAS NOT BEEN VERIFIED. NO WARRANTY OR REPRESENTATION, EXPRESS OR IMPLIED, IS MADE AS TO THE CONDITION OF THE PROPERTY (OR PROPERTIES) REFERENCED HEREIN OR AS TO THE ACCURACY OR COMPLETENESS OF THE INFORMATION CONTAINED HEREIN, AND SAME IS SUBMITTED SUBJECT TO GERRORS, OMISSIONS, CHANGE OF PRICE, RENTAL OR OTHER CONDITIONS, WITHORAWAL WITHOUT NOTICE, AND TO ANY SPECIAL LISTING CONDITIONS IMPOSE