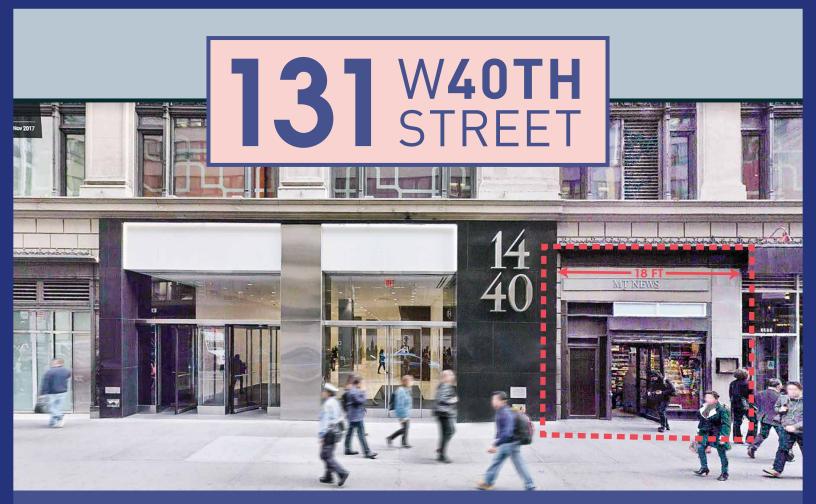

# SEEKING COFFEE AND NEWSSTAND TENANTS: DIRECT ACCESS TO BUILDING LOBBY

NORTH SIDE BETWEEN BROADWAY AND AVENUE OF THE AMERICAS

615 SF GROUND FLOOR 18 FT

POSSESSION

#### **COMMENTS:**

- SEEKING AMENITY USER AT THE BASE OF A 749,000 CLASS A OFFICE BUILDING.
- LOBBY RECENTLY RELOCATED FROM BROADWAY TO 40TH STREET AND THE RENOVATION WILL BE COMPLETED Q4 2018.
- DIRECT ACCESS INTO THE BUILDING LOBBY.
- VENTING NOT POSSIBLE.
- ASKING RENT: UPON REQUEST.