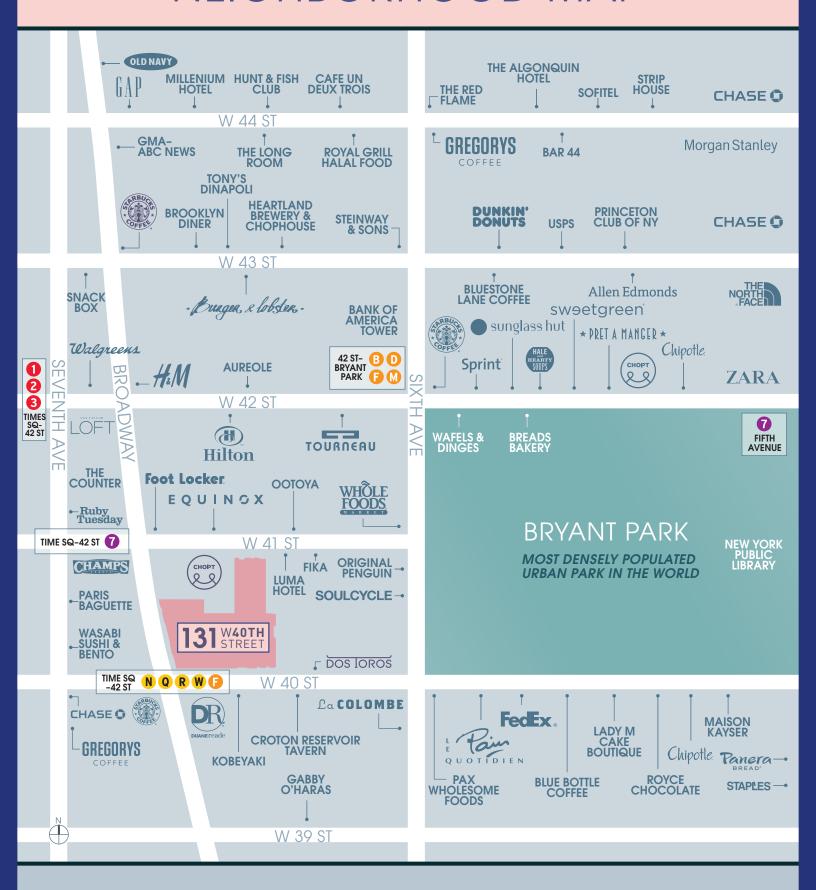

# SEEKING COFFEE AND NEWSSTAND TENANTS: DIRECT ACCESS TO BUILDING LOBBY

NORTH SIDE BETWEEN BROADWAY AND AVENUE OF THE AMERICAS

615 SF GROUND FLOOR 18 FT

POSSESSION

#### **COMMENTS:**

- SEEKING AMENITY USER AT THE BASE OF A 749,000 CLASS A OFFICE BUILDING.
- LOBBY RECENTLY RELOCATED FROM BROADWAY TO 40TH STREET AND THE RENOVATION WILL BE COMPLETED Q4 2018.
- DIRECT ACCESS INTO THE BUILDING LOBBY.
- VENTING NOT POSSIBLE.
- ASKING RENT: UPON REQUEST.



### **FLOORPLAN**

GROUND FLOOR: 615 SF FRONTAGE: 18 FT





#### NEIGHBORHOOD MAP





## 131 W40TH STREET

PLEASE CONTACT US FOR RETAIL LEASING INQUIRIES

SEAN MORAN
212 841 7668
SEAN.MORAN@CUSHWAKE.COM

MOLLY SANDZA

212 841 7955

MOLLY.SANDZA@CUSHWAKE.COM



©2018 CUSHMAN & WAKEFIELD. ALL RIGHTS RESERVED. THE INFORMATION CONTAINED IN THIS COMMUNICATION IS STRICTLY CONFIDENTIAL. THIS INFORMATION HAS BEEN OBTAINED FROM SOURCES BELIEVED TO BE RELIABLE BUT HAS NOT BEEN VERIFIED. NO WARRANTY OR REPRESENTATION, EXPRESS OR IMPLIED, IS MADE AS TO THE CONDITION OF THE PROPERTY (OR PROPERTIES) REFERENCED HEREIN OR AS TO THE ACCURACY OR COMPLETENESS OF THE INFORMATION CONTAINED HEREIN, AND SAME IS SUBMITTED SUBJECT TO GERRORS, OMISSIONS, CHANGE OF PRICE, RENTAL OR OTHER CONDITIONS, WITHORAWAL WITHOUT NOTICE, AND TO ANY SPECIAL LISTING CONDITIONS IMPOSED BY THE PROPERTY OWNER(S).