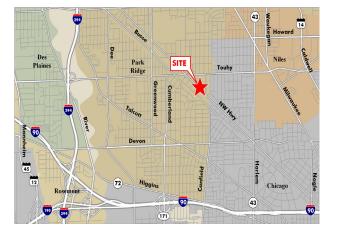

## PARK RIDGE PLAZA 350 S. NORTHWEST HIGHWAY PARK RIDGE, ILLINOIS

### **PROPERTY DETAILS**

- + On-site deli
- + Conferencing facilities
- + Underground parking
- + On-site building engineers and property management
- + 24-hour access
- + Beautifully landscaped with outdoor seating
- + Great Chicago CBD and O'Hare accessibility
- + Walking distance from Metra and numerous restaurants