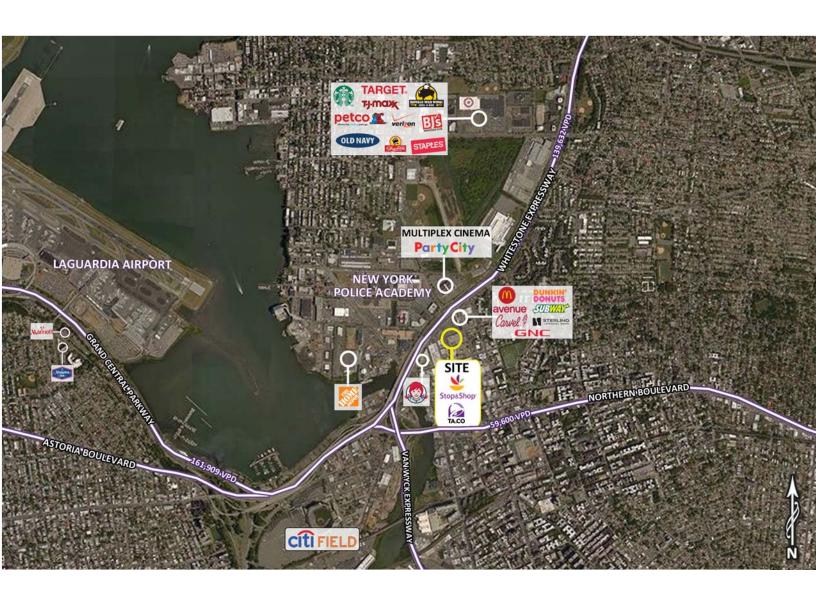

### 31-18 farrington street

retail space in stop and shop anchored center available | for lease

Available 1,718 square feet

1,768 square feet

Asking Rent Upon Request

Extras \$9.00 per square foot

Area Retail Stop & Shop, Dunkin Donuts, Queens County Bank (New York Community Bank), Sterling National

Bank, GNC, Taco Bell, Wendy's, Popeyes, Party City, Petland Discounts, McDonalds, and many more

Comments • <u>highly visible pylon signage</u>

• directly on the service road for the Whitestone Expressway with 139,632 vehicles passing

the site daily

• 364 parking spaces

• 46' of frontage