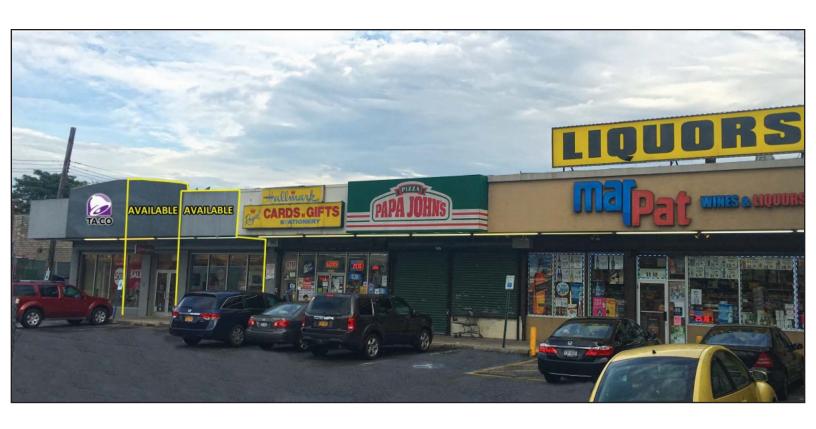

### 31-18 farrington street

retail space in stop and shop anchored center available | for lease

Available 1,718 square feet

1,768 square feet

Asking Rent Upon Request

Extras \$9.00 per square foot

Area Retail Stop & Shop, Dunkin Donuts, Queens County Bank (New York Community Bank), Sterling National