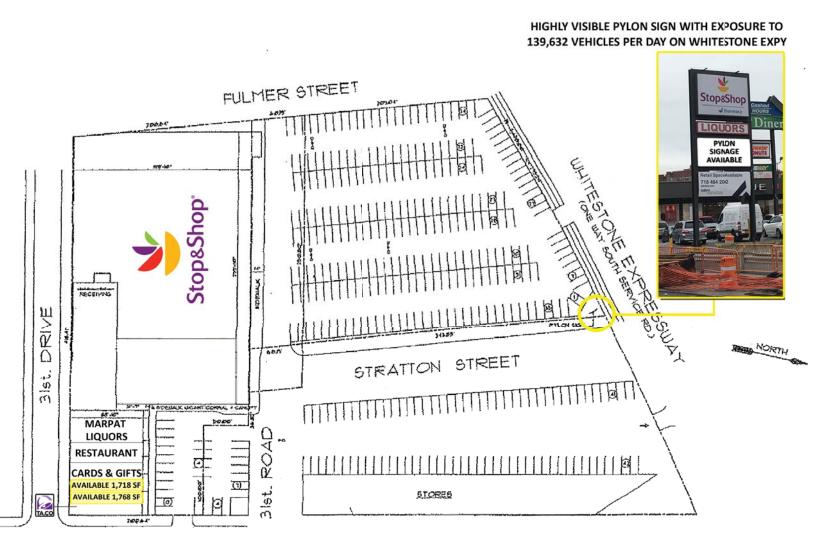

### 31-18 farrington street

retail space in stop and shop anchored center available | for lease

Available 1,718 square feet

1,768 square feet

Asking Rent Upon Request

Extras \$9.00 per square foot

Area Retail Stop & Shop, Dunkin Donuts, Queens County Bank (New York Community Bank), Sterling National

Bank, GNC, Taco Bell, Wendy's, Popeyes, Party City, Petland Discounts, McDonalds, and many more

Comments • <u>highly visible pylon signage</u>

• directly on the service road for the Whitestone Expressway with 139,632 vehicles passing

the site daily

• 364 parking spaces

• 46' of frontage