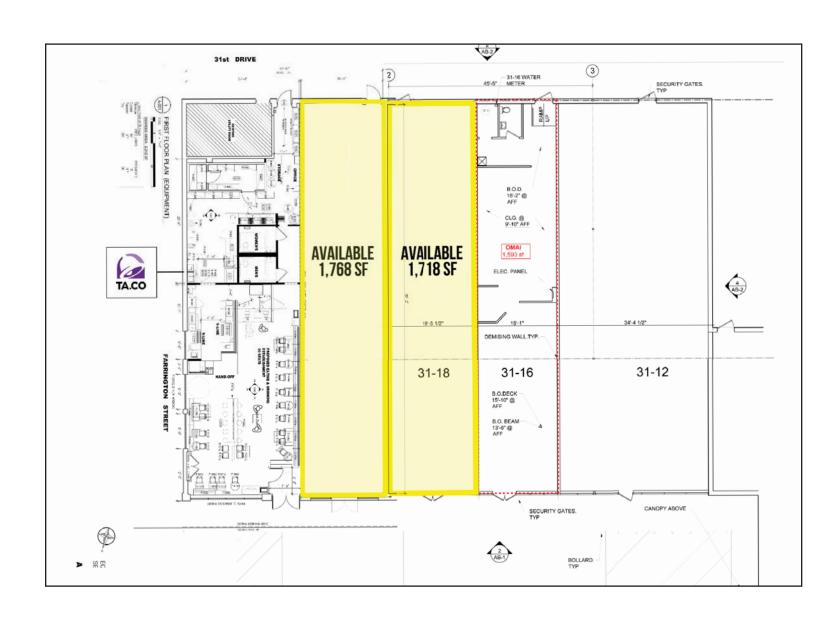

### 31-18 farrington street

retail space in stop and shop anchored center available | for lease

Available 1,718 square feet

1,768 square feet

Asking Rent Upon Request

Extras \$9.00 per square foot

Area Retail Stop & Shop, Dunkin Donuts, Queens County Bank (New York Community Bank), Sterling National