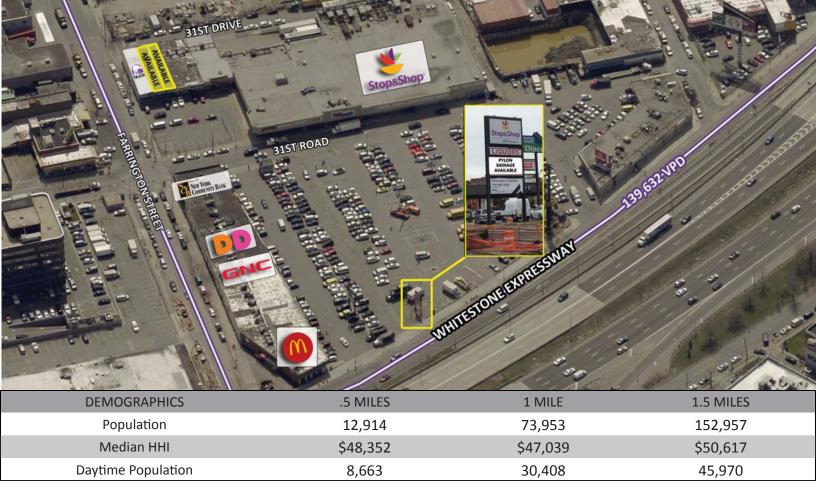

Bank, GNC, Taco Bell, Wendy's, Popeyes, Party City, Petland Discounts, McDonalds, and many more

Comments • <u>highly visible pylon signage</u>

• directly on the service road for the Whitestone Expressway with 139,632 vehicles passing

the site daily

• 364 parking spaces

• 46' of frontage