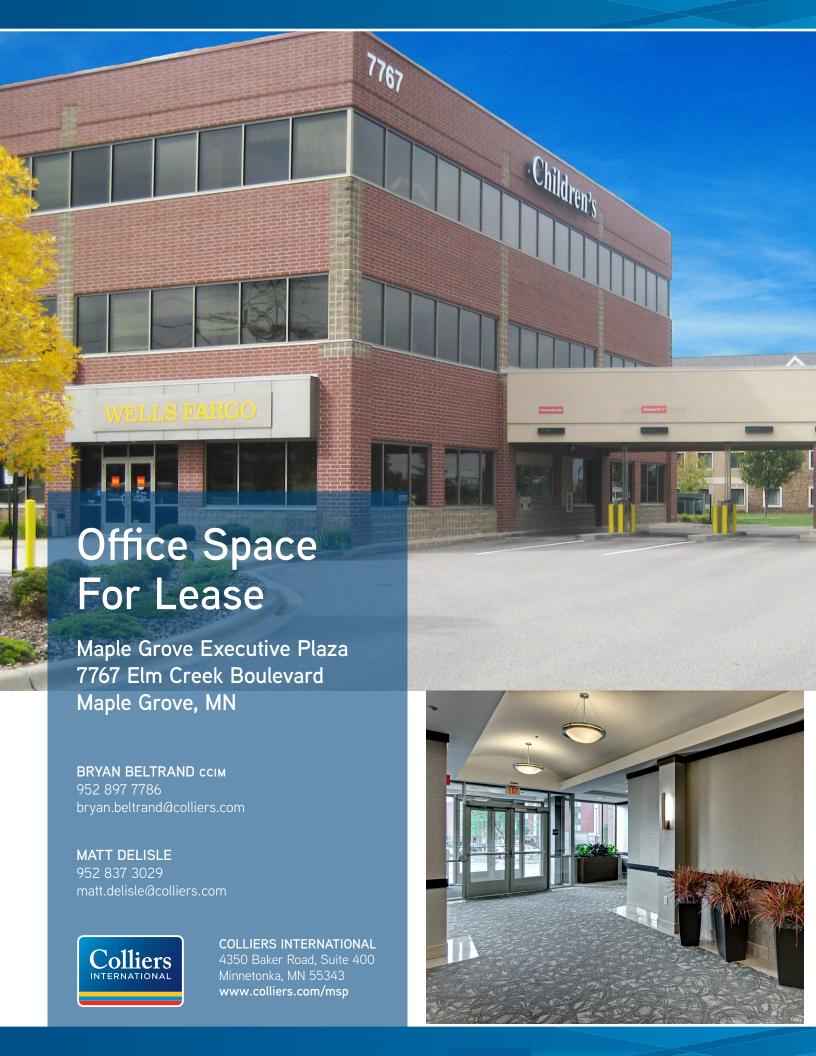

## FOR LEASE >

| Address:                | 7767 Elm Creek Boulevard   Maple Grove, MN                    |
|-------------------------|---------------------------------------------------------------|
| Building Size:          | 58,500 sf                                                     |
| Number of Floors:       | 3                                                             |
| Year Built:             | 1998                                                          |
| Parking                 | Ample surface and climate-controlled under-<br>ground parking |
| Availability:           | Suite 220 - 4,704 rsf<br>Suite 310 - 4,275 rsf                |
| Net Rental Rates:       | \$14.00 psf                                                   |
| 2018 Est. Tax & Op Exp: | \$ 4.07 psf Tax<br>\$ 8.47 psf Op Exp<br>\$12.54 psf Total    |

- > Great exposure on I-94
- > Class A building
- > Bank on-site
- > Card-key access
- > Located in close proximity to area services