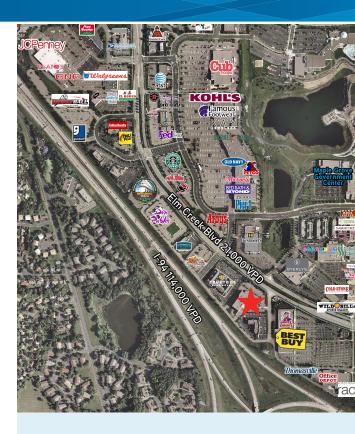

- > Great exposure on I-94
- > Class A building
- > Bank on-site
- > Card-key access
- > Located in close proximity to area services