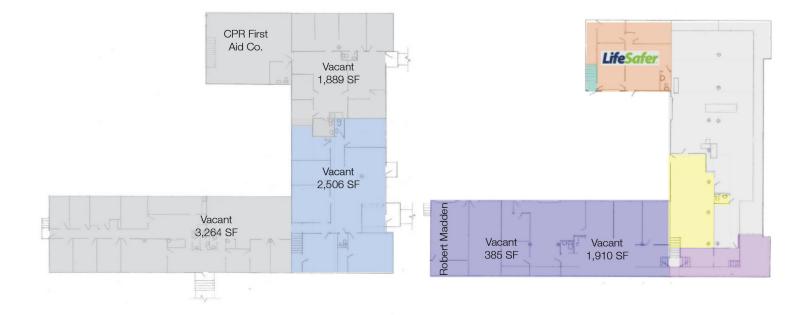

## **Schubert Building**

3848 S Pine St, Tacoma, WA 98409

- +/- 13,700 rentable SF
- Suites available: office, +/- 1,900 9,570 SF (divisible)
- Storage/garage: 385 SF
- Prominent corner location on South Pine & South 40th Street near Tacoma Mall
- On site (partially fenced) and street parking
- Superb access to I-5 via South 38th Street
- Zoned UCX (Urban Center Mixed Use); multiple uses available
- Sale Price: \$1,170,000
- Lease rate: \$12.00 \$16.00 PSF, gross

# For Sale or Lease Schubert Building

| Property Type:     | Perfect Owner/User Opportunity - Multi-tenant office/retail with small flex areas (garages & basement storage)                                                                                                                                                                                                                                          |
|--------------------|---------------------------------------------------------------------------------------------------------------------------------------------------------------------------------------------------------------------------------------------------------------------------------------------------------------------------------------------------------|
| Property Address:  | 3848 S Pine St, Tacoma, WA 98409<br>Prominent corner site near Tacoma Mall & South 38th across from United States<br>Postal Service                                                                                                                                                                                                                     |
| Parcel Size:       | 32,500 square feet (.75 acres); partially fenced                                                                                                                                                                                                                                                                                                        |
| Building:          | 17,846 square feet (gross)<br>13,656 square feet (rentable)                                                                                                                                                                                                                                                                                             |
| Parking:           | 6 stalls in paved lot off South Pine Street (front); 47 stalls in gravel, fenced lot (rear); with adjacent street parking on South 40th Street                                                                                                                                                                                                          |
| Tax Parcel Number: | 9120000100                                                                                                                                                                                                                                                                                                                                              |
| Zoning:            | UCX- Urban Center Mixed-Use                                                                                                                                                                                                                                                                                                                             |
| Frontage/Depth:    | 260' on South 40th; 125' on South Pine and 125' South Junett                                                                                                                                                                                                                                                                                            |
| Access:            | Site is level offering grade access to building from Pine Street (upper east level) and 40th Street (lower west level); additional stair access to second level (south and west). Interstate 5 is 1/2 mile from property via S 38th Street interchanges; SR-16/Union Avenue interchange is 1.5 miles from property. Site is services by Pierce Transit. |
| Construction:      | 1957, two-story wood frame and brick veneer; renovation (various dates)                                                                                                                                                                                                                                                                                 |
| Heating:           | Electric heat pumps                                                                                                                                                                                                                                                                                                                                     |
| Utilities:         | Tacoma Public Utilities for electricity, water, sewer and storm                                                                                                                                                                                                                                                                                         |
| Offering Price:    | \$1,170,000                                                                                                                                                                                                                                                                                                                                             |