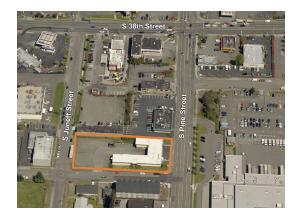

## **Schubert Building**

3848 S Pine St, Tacoma, WA 98409

- +/- 13,700 rentable SF
- Suites available: office, +/- 1,900 9,570 SF (divisible)
- Storage/garage: 385 SF
- Prominent corner location on South Pine & South 40th Street near Tacoma Mall
- On site (partially fenced) and street parking
- Superb access to I-5 via South 38th Street
- Zoned UCX (Urban Center Mixed Use); multiple uses available
- Sale Price: \$1,170,000
- Lease rate: \$12.00 \$16.00 PSF, gross

# For Sale or Lease Schubert Building

| Property Type:     | Perfect Owner/User Opportunity - Multi-tenant office/retail with small flex areas (garages & basement storage)                                                                                                                                                                                                                                          |
|--------------------|---------------------------------------------------------------------------------------------------------------------------------------------------------------------------------------------------------------------------------------------------------------------------------------------------------------------------------------------------------|
| Property Address:  | 3848 S Pine St, Tacoma, WA 98409<br>Prominent corner site near Tacoma Mall & South 38th across from United States<br>Postal Service                                                                                                                                                                                                                     |
| Parcel Size:       | 32,500 square feet (.75 acres); partially fenced                                                                                                                                                                                                                                                                                                        |
| Building:          | 17,846 square feet (gross)<br>13,656 square feet (rentable)                                                                                                                                                                                                                                                                                             |
| Parking:           | 6 stalls in paved lot off South Pine Street (front); 47 stalls in gravel, fenced lot (rear); with adjacent street parking on South 40th Street                                                                                                                                                                                                          |
| Tax Parcel Number: | 9120000100                                                                                                                                                                                                                                                                                                                                              |
| Zoning:            | UCX- Urban Center Mixed-Use                                                                                                                                                                                                                                                                                                                             |
| Frontage/Depth:    | 260' on South 40th; 125' on South Pine and 125' South Junett                                                                                                                                                                                                                                                                                            |
| Access:            | Site is level offering grade access to building from Pine Street (upper east level) and 40th Street (lower west level); additional stair access to second level (south and west). Interstate 5 is 1/2 mile from property via S 38th Street interchanges; SR-16/Union Avenue interchange is 1.5 miles from property. Site is services by Pierce Transit. |
| Construction:      | 1957, two-story wood frame and brick veneer; renovation (various dates)                                                                                                                                                                                                                                                                                 |
| Heating:           | Electric heat pumps                                                                                                                                                                                                                                                                                                                                     |
| Utilities:         | Tacoma Public Utilities for electricity, water, sewer and storm                                                                                                                                                                                                                                                                                         |
| Offering Price:    | \$1,170,000                                                                                                                                                                                                                                                                                                                                             |