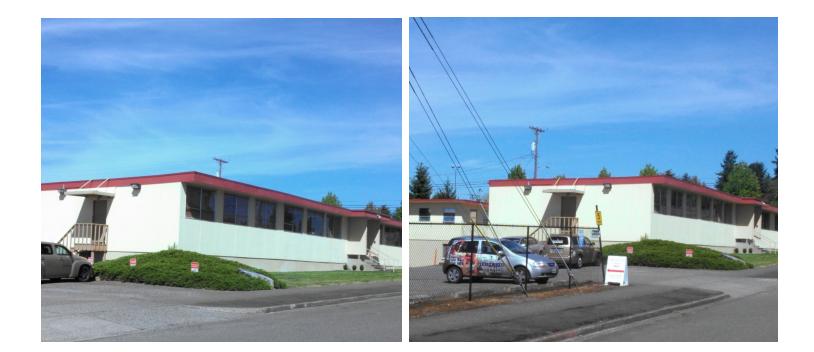

## **Schubert Building**

3848 S Pine St, Tacoma, WA 98409

- +/- 13,700 rentable SF
- Suites available: office, +/- 1,900 9,570 SF (divisible)
- Storage/garage: 385 SF
- Prominent corner location on South Pine & South 40th Street near Tacoma Mall
- On site (partially fenced) and street parking
- Superb access to I-5 via South 38th Street
- Zoned UCX (Urban Center Mixed Use); multiple uses available
- Sale Price: \$1,170,000
- Lease rate: \$12.00 \$16.00 PSF, gross

# For Sale or Lease Schubert Building

| Property Type:     | Perfect Owner/User Opportunity - Multi-tenant office/retail with small flex areas (garages & basement storage)                                                                                                                                                                                                                                          |
|--------------------|---------------------------------------------------------------------------------------------------------------------------------------------------------------------------------------------------------------------------------------------------------------------------------------------------------------------------------------------------------|
| Property Address:  | 3848 S Pine St, Tacoma, WA 98409<br>Prominent corner site near Tacoma Mall & South 38th across from United States<br>Postal Service                                                                                                                                                                                                                     |
| Parcel Size:       | 32,500 square feet (.75 acres); partially fenced                                                                                                                                                                                                                                                                                                        |
| Building:          | 17,846 square feet (gross)<br>13,656 square feet (rentable)                                                                                                                                                                                                                                                                                             |
| Parking:           | 6 stalls in paved lot off South Pine Street (front); 47 stalls in gravel, fenced lot (rear); with adjacent street parking on South 40th Street                                                                                                                                                                                                          |
| Tax Parcel Number: | 9120000100                                                                                                                                                                                                                                                                                                                                              |
| Zoning:            | UCX- Urban Center Mixed-Use                                                                                                                                                                                                                                                                                                                             |
| Frontage/Depth:    | 260' on South 40th; 125' on South Pine and 125' South Junett                                                                                                                                                                                                                                                                                            |
| Access:            | Site is level offering grade access to building from Pine Street (upper east level) and 40th Street (lower west level); additional stair access to second level (south and west). Interstate 5 is 1/2 mile from property via S 38th Street interchanges; SR-16/Union Avenue interchange is 1.5 miles from property. Site is services by Pierce Transit. |
| Construction:      | 1957, two-story wood frame and brick veneer; renovation (various dates)                                                                                                                                                                                                                                                                                 |
| Heating:           | Electric heat pumps                                                                                                                                                                                                                                                                                                                                     |
| Utilities:         | Tacoma Public Utilities for electricity, water, sewer and storm                                                                                                                                                                                                                                                                                         |
| Offering Price:    | \$1,170,000                                                                                                                                                                                                                                                                                                                                             |