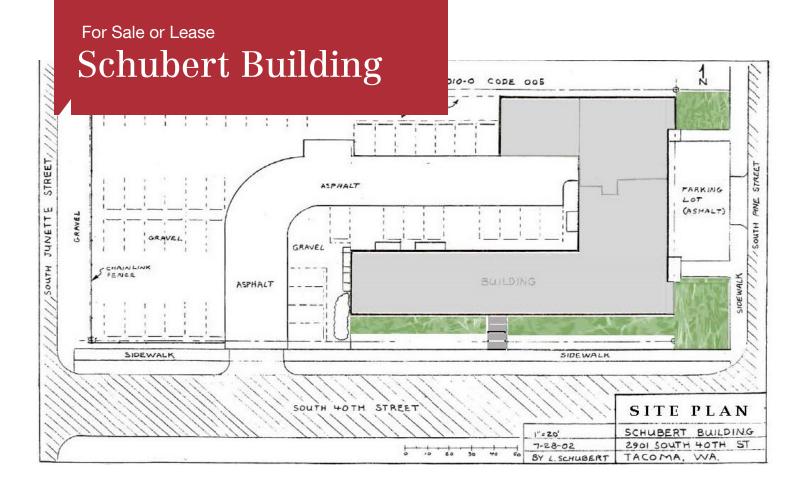

# For Sale or Lease Schubert Building

| Property Type:     | Perfect Owner/User Opportunity - Multi-tenant office/retail with small flex areas (garages & basement storage)                                                                                                                                                                                                                                          |
|--------------------|---------------------------------------------------------------------------------------------------------------------------------------------------------------------------------------------------------------------------------------------------------------------------------------------------------------------------------------------------------|
| Property Address:  | 3848 S Pine St, Tacoma, WA 98409<br>Prominent corner site near Tacoma Mall & South 38th across from United States<br>Postal Service                                                                                                                                                                                                                     |
| Parcel Size:       | 32,500 square feet (.75 acres); partially fenced                                                                                                                                                                                                                                                                                                        |
| Building:          | 17,846 square feet (gross)<br>13,656 square feet (rentable)                                                                                                                                                                                                                                                                                             |
| Parking:           | 6 stalls in paved lot off South Pine Street (front); 47 stalls in gravel, fenced lot (rear); with adjacent street parking on South 40th Street                                                                                                                                                                                                          |
| Tax Parcel Number: | 9120000100                                                                                                                                                                                                                                                                                                                                              |
| Zoning:            | UCX- Urban Center Mixed-Use                                                                                                                                                                                                                                                                                                                             |
| Frontage/Depth:    | 260' on South 40th; 125' on South Pine and 125' South Junett                                                                                                                                                                                                                                                                                            |
| Access:            | Site is level offering grade access to building from Pine Street (upper east level) and 40th Street (lower west level); additional stair access to second level (south and west). Interstate 5 is 1/2 mile from property via S 38th Street interchanges; SR-16/Union Avenue interchange is 1.5 miles from property. Site is services by Pierce Transit. |
| Construction:      | 1957, two-story wood frame and brick veneer; renovation (various dates)                                                                                                                                                                                                                                                                                 |
| Heating:           | Electric heat pumps                                                                                                                                                                                                                                                                                                                                     |
| Utilities:         | Tacoma Public Utilities for electricity, water, sewer and storm                                                                                                                                                                                                                                                                                         |
| Offering Price:    | \$1,170,000                                                                                                                                                                                                                                                                                                                                             |