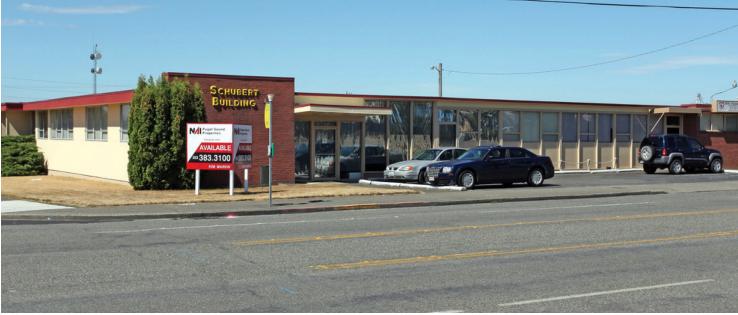

## **Schubert Building**

3848 S Pine St, Tacoma, WA 98409

- +/- 13,700 rentable SF
- Suites available: office, +/- 1,900 9,570 SF (divisible)
- Storage/garage: 385 SF
- Prominent corner location on South Pine & South 40th Street near Tacoma Mall
- On site (partially fenced) and street parking
- Superb access to I-5 via South 38th Street
- Zoned UCX (Urban Center Mixed Use); multiple uses available
- Sale Price: \$1,170,000
- Lease rate: \$12.00 \$16.00 PSF, gross

# For Sale or Lease Schubert Building

| Property Type:     | Perfect Owner/User Opportunity - Multi-tenant office/retail with small flex areas (garages & basement storage)                                                                                                                                                                                                                                          |
|--------------------|---------------------------------------------------------------------------------------------------------------------------------------------------------------------------------------------------------------------------------------------------------------------------------------------------------------------------------------------------------|
| Property Address:  | 3848 S Pine St, Tacoma, WA 98409<br>Prominent corner site near Tacoma Mall & South 38th across from United States<br>Postal Service                                                                                                                                                                                                                     |
| Parcel Size:       | 32,500 square feet (.75 acres); partially fenced                                                                                                                                                                                                                                                                                                        |
| Building:          | 17,846 square feet (gross)<br>13,656 square feet (rentable)                                                                                                                                                                                                                                                                                             |
| Parking:           | 6 stalls in paved lot off South Pine Street (front); 47 stalls in gravel, fenced lot (rear); with adjacent street parking on South 40th Street                                                                                                                                                                                                          |
| Tax Parcel Number: | 9120000100                                                                                                                                                                                                                                                                                                                                              |
| Zoning:            | UCX- Urban Center Mixed-Use                                                                                                                                                                                                                                                                                                                             |
| Frontage/Depth:    | 260' on South 40th; 125' on South Pine and 125' South Junett                                                                                                                                                                                                                                                                                            |
| Access:            | Site is level offering grade access to building from Pine Street (upper east level) and 40th Street (lower west level); additional stair access to second level (south and west). Interstate 5 is 1/2 mile from property via S 38th Street interchanges; SR-16/Union Avenue interchange is 1.5 miles from property. Site is services by Pierce Transit. |
| Construction:      | 1957, two-story wood frame and brick veneer; renovation (various dates)                                                                                                                                                                                                                                                                                 |
| Heating:           | Electric heat pumps                                                                                                                                                                                                                                                                                                                                     |
| Utilities:         | Tacoma Public Utilities for electricity, water, sewer and storm                                                                                                                                                                                                                                                                                         |
| Offering Price:    | \$1,170,000                                                                                                                                                                                                                                                                                                                                             |