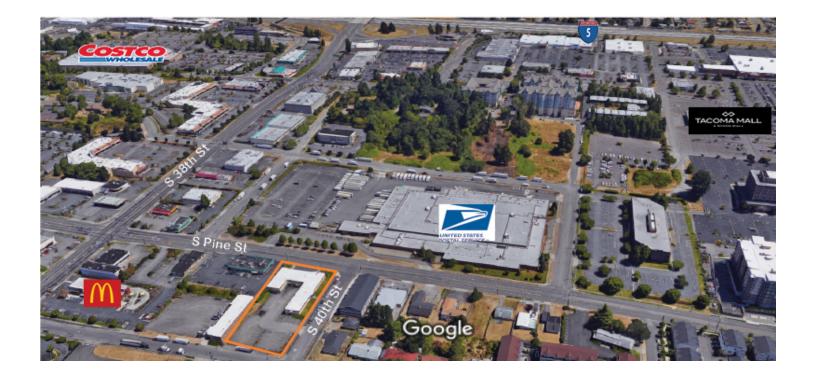

## **Schubert Building**

3848 S Pine St, Tacoma, WA 98409

- +/- 13,700 rentable SF
- Suites available: office, +/- 1,900 9,570 SF (divisible)
- Storage/garage: 385 SF
- Prominent corner location on South Pine & South 40th Street near Tacoma Mall
- On site (partially fenced) and street parking
- Superb access to I-5 via South 38th Street
- Zoned UCX (Urban Center Mixed Use); multiple uses available
- Sale Price: \$1,170,000
- Lease rate: \$12.00 \$16.00 PSF, gross

# For Sale or Lease Schubert Building

| Property Type:     | Perfect Owner/User Opportunity - Multi-tenant office/retail with small flex areas (garages & basement storage)                                                                                                                                                                                                                                          |
|--------------------|---------------------------------------------------------------------------------------------------------------------------------------------------------------------------------------------------------------------------------------------------------------------------------------------------------------------------------------------------------|
| Property Address:  | 3848 S Pine St, Tacoma, WA 98409<br>Prominent corner site near Tacoma Mall & South 38th across from United States<br>Postal Service                                                                                                                                                                                                                     |
| Parcel Size:       | 32,500 square feet (.75 acres); partially fenced                                                                                                                                                                                                                                                                                                        |
| Building:          | 17,846 square feet (gross)<br>13,656 square feet (rentable)                                                                                                                                                                                                                                                                                             |
| Parking:           | 6 stalls in paved lot off South Pine Street (front); 47 stalls in gravel, fenced lot (rear); with adjacent street parking on South 40th Street                                                                                                                                                                                                          |
| Tax Parcel Number: | 9120000100                                                                                                                                                                                                                                                                                                                                              |
| Zoning:            | UCX- Urban Center Mixed-Use                                                                                                                                                                                                                                                                                                                             |
| Frontage/Depth:    | 260' on South 40th; 125' on South Pine and 125' South Junett                                                                                                                                                                                                                                                                                            |
| Access:            | Site is level offering grade access to building from Pine Street (upper east level) and 40th Street (lower west level); additional stair access to second level (south and west). Interstate 5 is 1/2 mile from property via S 38th Street interchanges; SR-16/Union Avenue interchange is 1.5 miles from property. Site is services by Pierce Transit. |
| Construction:      | 1957, two-story wood frame and brick veneer; renovation (various dates)                                                                                                                                                                                                                                                                                 |
| Heating:           | Electric heat pumps                                                                                                                                                                                                                                                                                                                                     |
| Utilities:         | Tacoma Public Utilities for electricity, water, sewer and storm                                                                                                                                                                                                                                                                                         |
| Offering Price:    | \$1,170,000                                                                                                                                                                                                                                                                                                                                             |