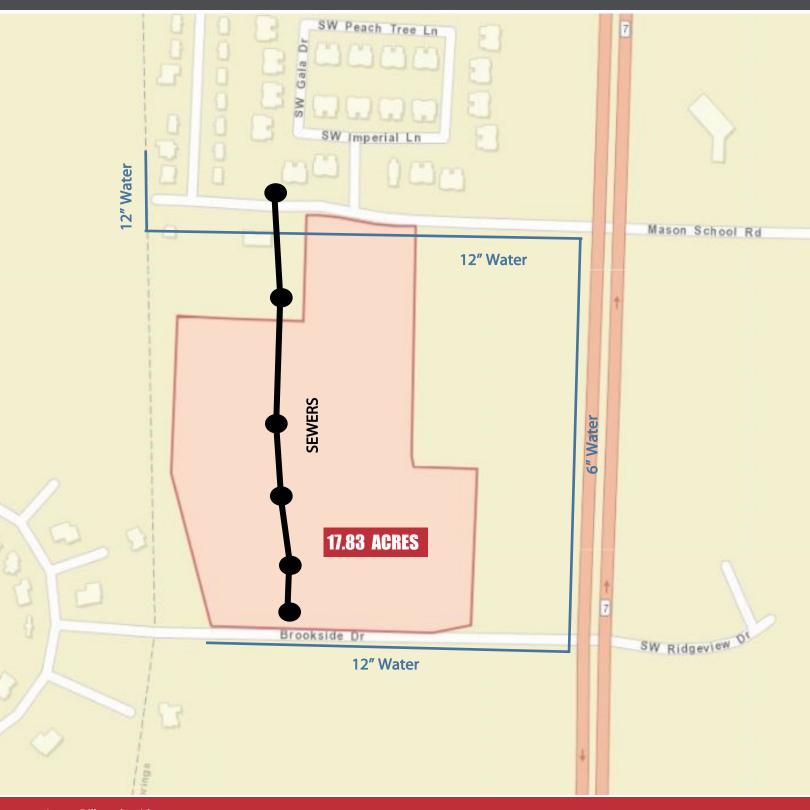

### HIGHLIGHTS

- Prime development ground
- 17.83 Acres
- Next to an existing subdivision
- Priced at only \$15,000 per acre
- Sewer on site
- Water on site
- Major road improvements completed
- This is a neighborhood improvement district