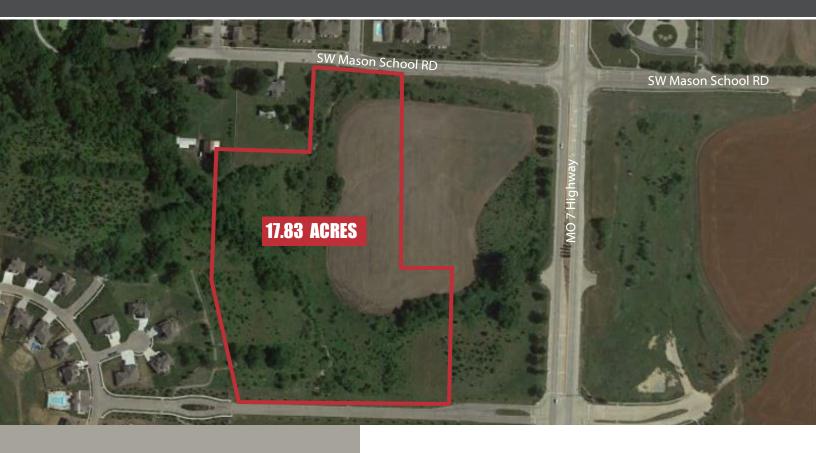

# PRIME DEVELOPMENT GROUND

SW MASON SCHOOL RD, BLUE SPRINGS, MO 64064

### HIGHLIGHTS

- Prime development ground
- 17.83 Acres
- Next to an existing subdivision
- Priced at only \$15,000 per acre
- Sewer on site
- Water on site
- Major road improvements completed
- This is a neighborhood improvement district

#### PRIME DEVELOPMENT GROUND

- Located in Blue Springs Missouri in the fast growing Chapman Farms area
- Owned by the Land Bank of Blue Springs
- Property being sold below market value for a quick sale
- Subject to the N.I.D. program but no past N.I.D. fees will apply
- This is prime property ready to go

# PRIME DEVELOPMENT GROUND REELE

SW MASON SCHOOL RD, BLUE SPRINGS, MO 64064

PARCEL 54-420-98-03-01-0-00-000

PARCEL NUMBER: 54-420-98-03-01-0-00-000 - 17.83 ACRES