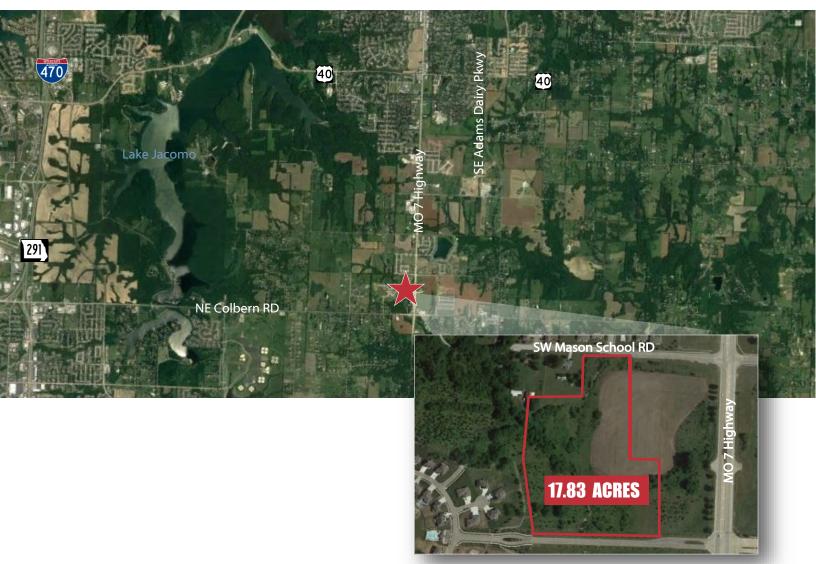

# PRIME DEVELOPMENT GROUND

SW MASON SCHOOL RD, BLUE SPRINGS, MO 64064

#### PRIME DEVELOPMENT GROUND

- Located in Blue Springs Missouri in the fast growing Chapman Farms area
- Owned by the Land Bank of Blue Springs
- Property being sold below market value for a quick sale
- Subject to the N.I.D. program but no past N.I.D. fees will apply
- This is prime property ready to go