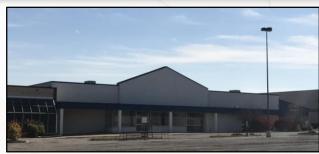

#### Space Available: Unit 1025 – 12,744

The possibilities are endless with this large, open retail space. Drive in door in rear of space, open high ceilings with Randall Road traffic and visibility...don't wait – see this property today!

Total Building SF: 23,370 sf

Zoning: AB

Lease Rate: \$6.00 psf nnn

Taxes: \$1.22 psf CAM/Insurance: \$1.36 psf

This retail center contains 23,370 square feet divided into two units with Phoenix Athletics occupying the other space. Rare outside retail/patio space also available with ample parking. The center is located off of Randall Road, just south of Big Timber Road and I90 full interchange. Traffic count near the area are 45,400+ vehicles per day. Other retailers include Home Depot, Russo, Carmina's Mexican Cantina, cleaners and a liquor store.