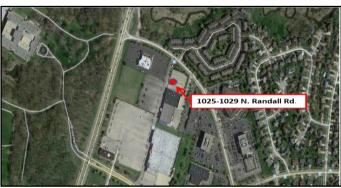

## 1025-1029 N. Randall Rd., Elgin IL 60123

Total Building SF: 23,370 sf

Zoning: AB

Lease Rate: \$6.00 psf nnn

Taxes: \$1.22 psf CAM/Insurance: \$1.36 psf

This retail center contains 23,370 square feet divided into two units with Phoenix Athletics occupying the other space. Rare outside retail/patio space also available with ample parking. The center is located off of Randall Road, just south of Big Timber Road and I90 full interchange. Traffic count near the area are 45,400+ vehicles per day. Other retailers include Home Depot, Russo, Carmina's Mexican Cantina, cleaners and a liquor store.