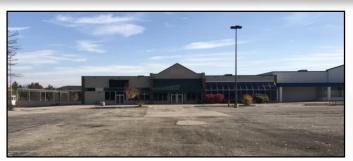

#### Space Available: Unit 1025 – 12,744

The possibilities are endless with this large, open retail space. Drive in door in rear of space, open high ceilings with Randall Road traffic and visibility...don't wait – see this property today!

Total Building SF: 23,370 sf

Zoning: AB

Lease Rate: \$6.00 psf nnn

Taxes: \$1.22 psf CAM/Insurance: \$1.36 psf

This retail center contains 23,370 square feet divided into two units with Phoenix Athletics occupying the other space. Rare outside retail/patio space also available with ample parking. The center is located off of Randall Road, just south of Big Timber Road and I90 full interchange. Traffic count near the area are 45,400+ vehicles per day. Other retailers include Home Depot, Russo, Carmina's Mexican Cantina, cleaners and a liquor store.