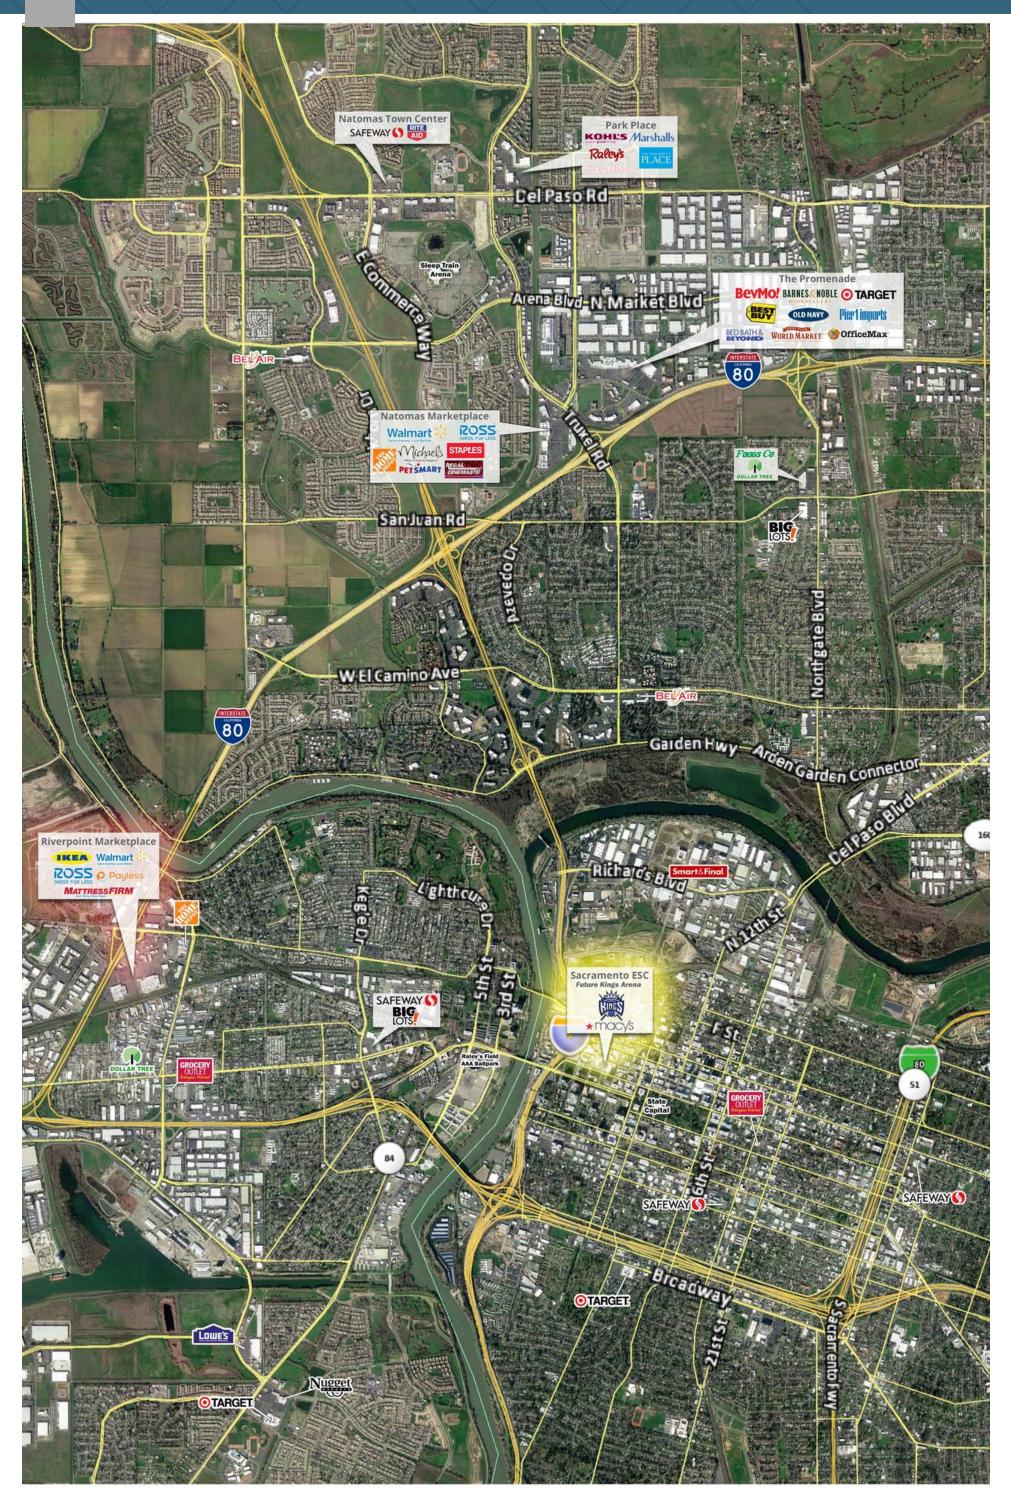

## **Traffic Counts**

| On I-80 at Reed Ave                         | 86,500 VPD  |
|---------------------------------------------|-------------|
| On Reed Ave at I-80                         | 16,200 VPD  |
| Reed Ave and Riverpoint Dr W                | 17,590 VPD  |
| On US Highway 50 and I-80                   | 119,600 VPD |
| Year: 2011-2016   Source: CoStar & CalTrans |             |