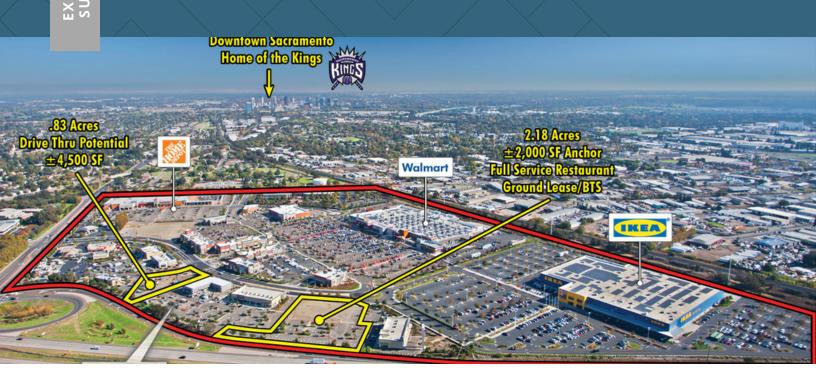

# Description

These are the last remaining pads of its kind available within Riverpoint Marketplace with a Drive-Thru opportunity of 3,195 SF and a 20,000 SF divisible freestanding building.

- Ground Lease opportunity for an entitled Drive-Thru (0.81 AC) pad and up to 20,000 SF buildable freestanding (2.18 AC) pad.
- Space 1 is an entitled Drive-Thru for up to 3,195 SF or 6,000 SF freestanding building.
- Space 2 has up to 20,000 SF buildable freestanding building.
- Ground Lease available now.
- Last spaces available in the Riverpoint Marketplace with IKEA and Walmart.
- Potentially for sale.

AERIAI